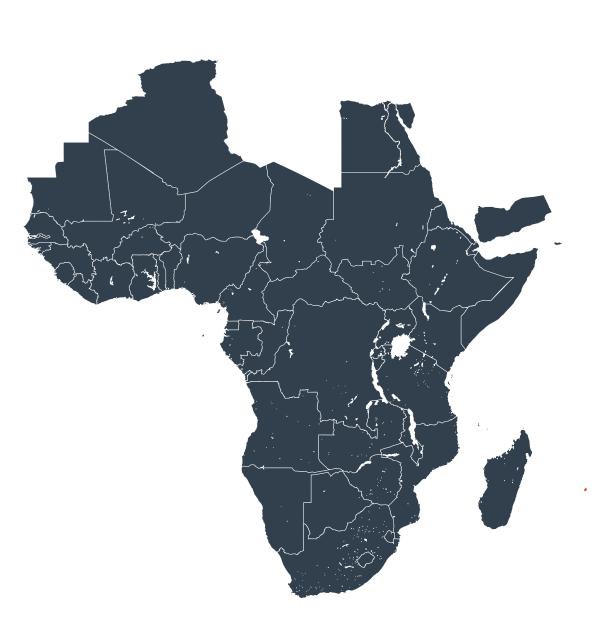

## Mauritius (2015)

Geographic coverage - Total population requiring treatment MDA/PC coverage of Schistosomiasis

Schistosomiasis > MDA/PC coverage > Geographic coverage - Total population requiring treatment

Endemicity unknown
PC not required
PC delivered
PC not delivered - Low/Moderate endemicity
PC not delivered - High endemicity

No data available

Boundaries, names and designations used here do not imply expression of WHO opinion concerning the legal status of any country, territory or area, or of its authorities, or concerning delimitation of frontiers or boundaries. Dotted / dashed lines represent approximate border lines for which there may not yet be full agreement.