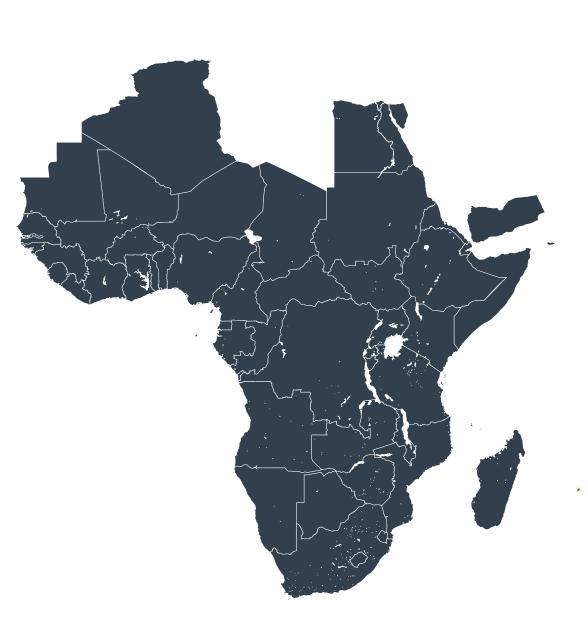

## Number of historical MDA rounds for Onchocerciasis (Geographic coverage)

Onchocerciasis > MDA/PC rounds > Historical MDA rounds

Not suitable for Onchocerciasis

Unknown / consider Oncho Elimination mapping

MDA not delivered - Endemic

< 5 rounds

≥5 - 9 rounds

≥10 rounds

Unknown / under LF MDA

Boundaries, names and designations used here do not imply expression of WHO opinion concerning the legal status of any country, territory or area, or of its authorities, or concerning delimitation of frontiers or boundaries. Dotted / dashed lines represent approximate border lines for which there may not yet be full agreement.

Under post-intervention surveillance

No data available

## **Data Source:**

Data provided by health ministries to ESPEN through WHO reporting processes. All reasonable precautions have been taken to verify this information

Copyright 2024 WHO. All rights reserved. Generated 25 January 2024