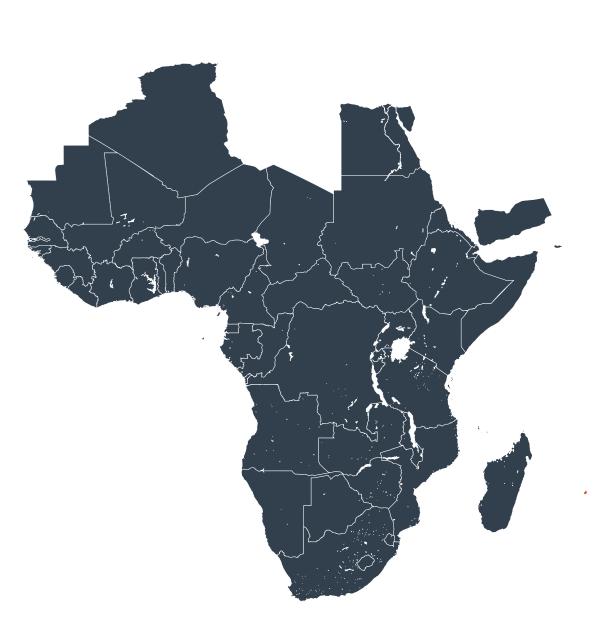

## Number of historical MDA rounds for Onchocerciasis (Geographic coverage)

Onchocerciasis > MDA/PC rounds > Historical MDA rounds

Not suitable for Onchocerciasis

Unknown / consider Oncho Elimination mapping

MDA not delivered - Endemic

< 5 rounds

≥5 - 9 rounds

≥10 rounds

Unknown / under LF MDA

Boundaries, names and designations used here do not imply expression of WHO opinion concerning the legal status of any country, territory or area, or of its authorities, or concerning delimitation of frontiers or boundaries. Dotted / dashed lines represent approximate border lines for which there may not yet be full agreement.

Under post-intervention surveillance

No data available

## **Data Source:**

Data provided by health ministries to ESPEN through WHO reporting processes. All reasonable precautions have been taken to verify this information

Copyright 2023 WHO. All rights reserved. Generated 20 November 2023