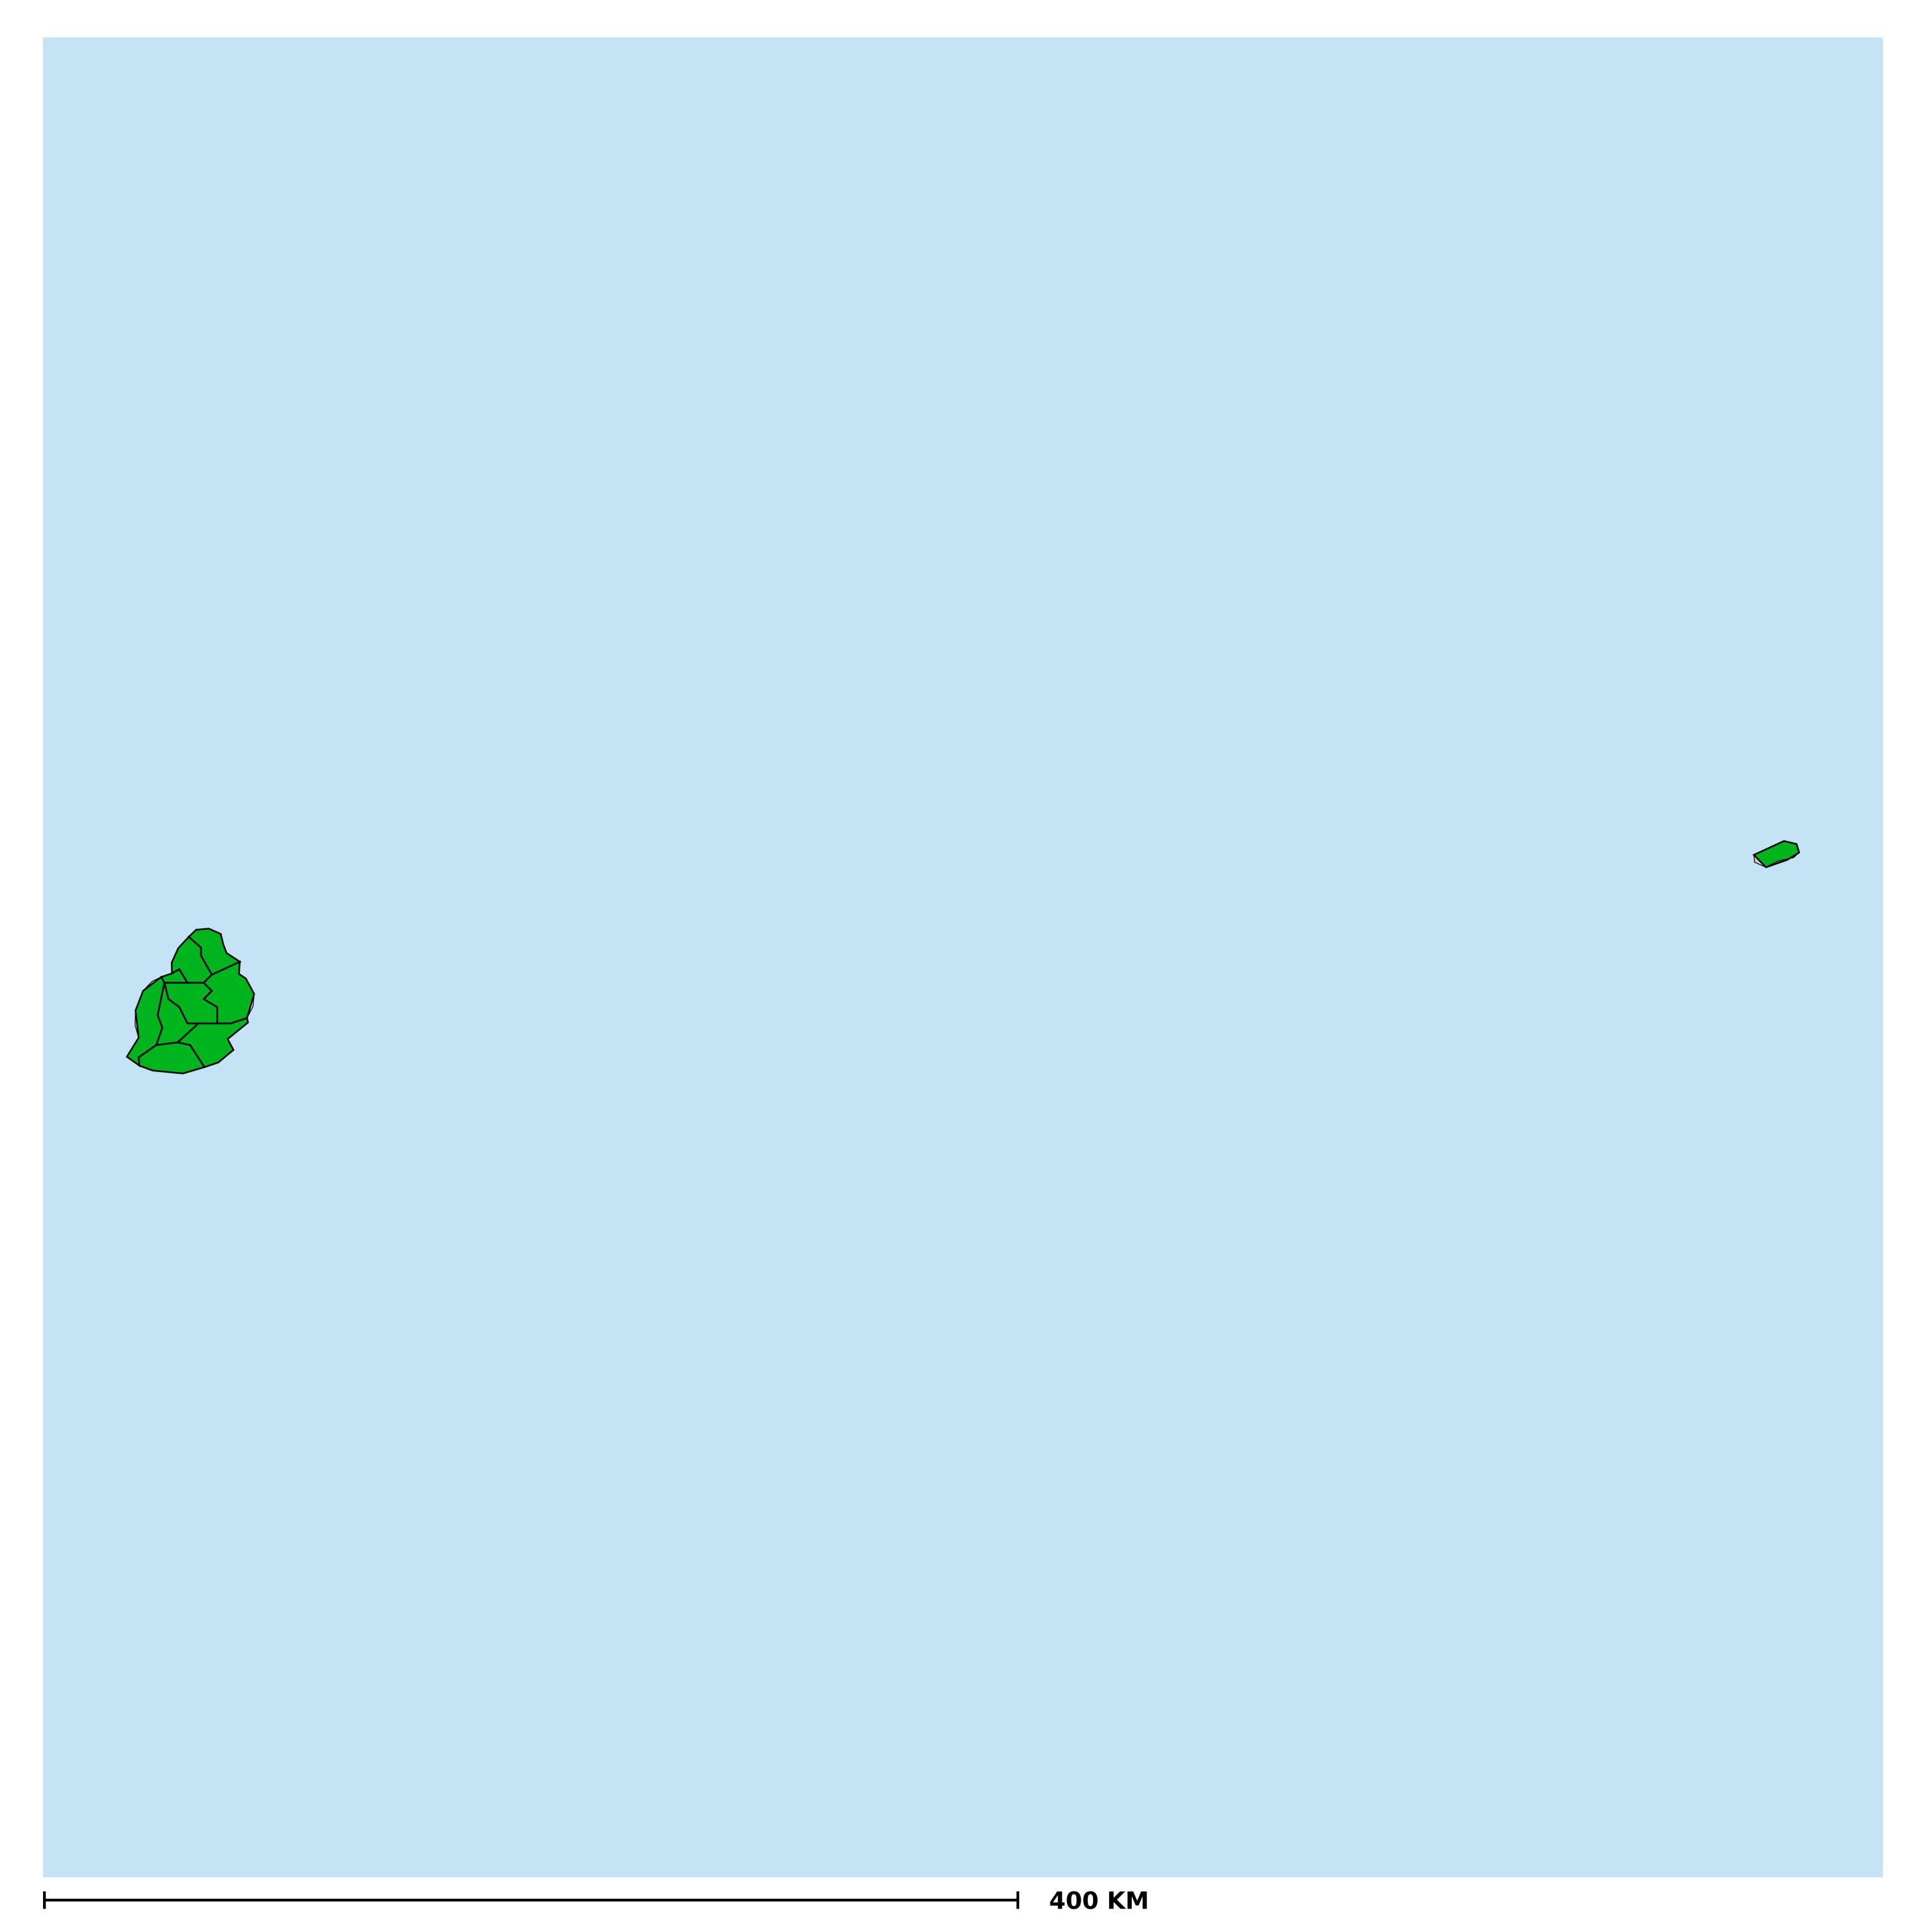

## Mauritius (2013-2022)

Number of MDA rounds for Onchocerciasis (Geographic coverage)

Boundaries, names and designations used here do not imply expression of WHO opinion concerning the legal status of any country, territory or area, or of its authorities, or concerning delimitation of frontiers or boundaries. Dotted / dashed lines represent approximate border lines for which there may not yet be full agreement.

Onchocerciasis > MDA/PC rounds > Geographic coverage

Not suitable for Onchocerciasis
Unknown / consider Oncho Elimination mapping
MDA not delivered - Endemic
< 5 rounds
≥5 rounds
Unknown / under LF MDA
Under post-intervention surveillance
No data available