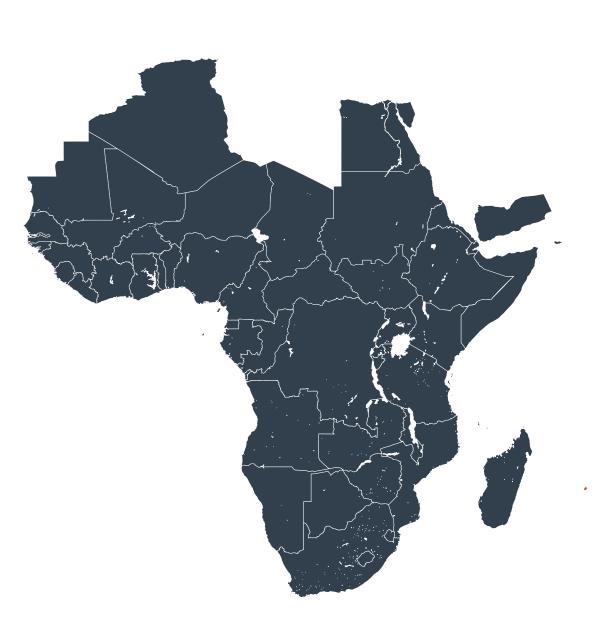

## Number of MDA rounds for Onchocerciasis (Geographic coverage)

Onchocerciasis > MDA/PC rounds > Geographic coverage

Not suitable for Onchocerciasis

Unknown / consider Oncho Elimination mapping

MDA not delivered - Endemic

< 5 rounds

≥5 rounds

Unknown / under LF MDA

Under post-intervention surveillance

No data available

Boundaries, names and designations used here do not imply expression of WHO opinion concerning the legal status of any country, territory or area, or of its authorities, or concerning delimitation of frontiers or boundaries. Dotted / dashed lines represent approximate border lines for which there may not yet be full agreement.

## **Data Source:**

Data provided by health ministries to ESPEN through WHO reporting processes. All reasonable precautions have been taken to verify this information

Copyright 2024 WHO. All rights reserved. Generated 25 January 2024