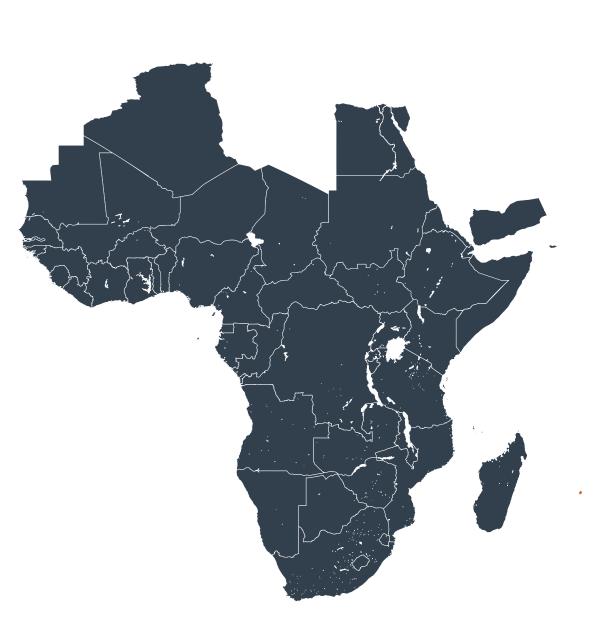

## Number of MDA rounds for Onchocerciasis (Geographic coverage)

Onchocerciasis > MDA/PC rounds > Geographic coverage

Not suitable for Onchocerciasis

Unknown / consider Oncho Elimination mapping

MDA not delivered - Endemic

< 5 rounds

≥5 rounds

Unknown / under LF MDA

Under post-intervention surveillance

No data available

Boundaries, names and designations used here do not imply expression of WHO opinion concerning the legal status of any country, territory or area, or of its authorities, or concerning delimitation of frontiers or boundaries. Dotted / dashed lines represent approximate border lines for which there may not yet be full agreement.

## **Data Source:**

**d** 400 KM

Data provided by health ministries to ESPEN through WHO reporting processes. All reasonable precautions have been taken to verify this information

Copyright 2023 WHO. All rights reserved. Generated 20 November 2023