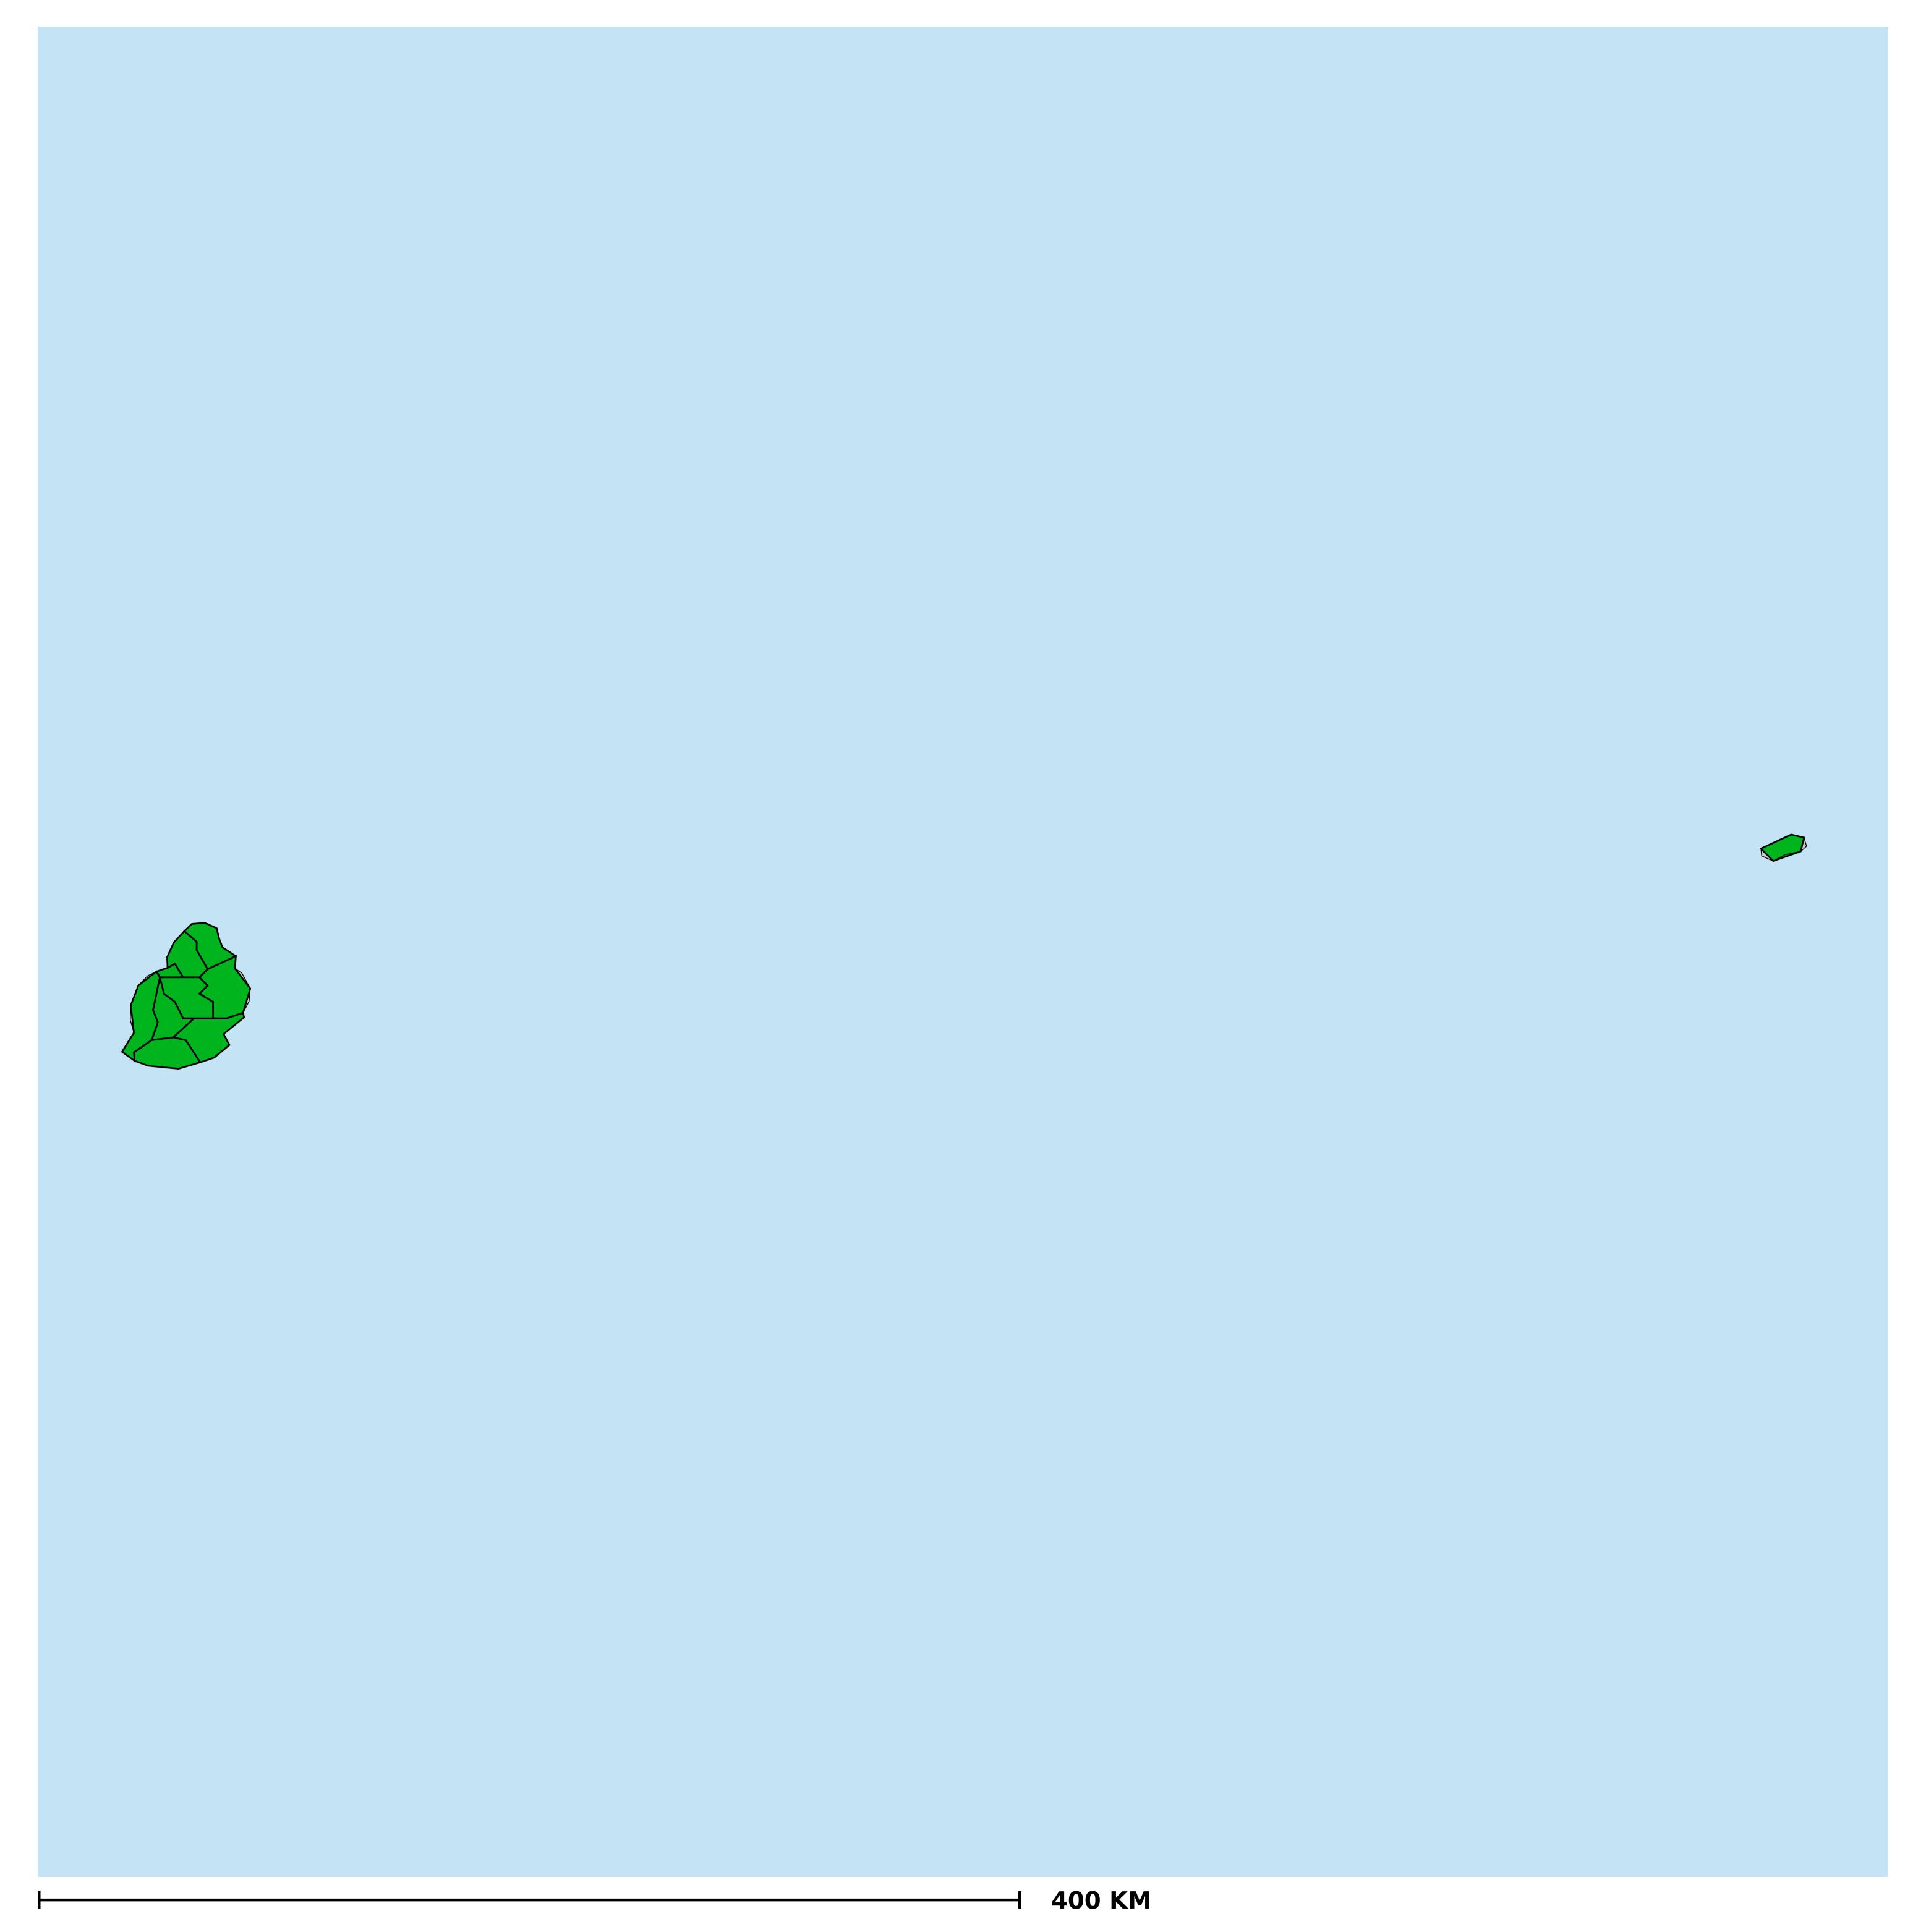

## Mauritius (2013-2019)

Number of MDA rounds for Onchocerciasis (Geographic coverage)

Boundaries, names and designations used here do not imply expression of WHO opinion concerning the legal status of any country, territory or area, or of its authorities, or concerning delimitation of frontiers or boundaries. Dotted / dashed lines represent approximate border lines for which there may not yet be full agreement.

Onchocerciasis > MDA/PC rounds > Geographic coverage

Not suitable for Onchocerciasis
Unknown / consider Oncho Elimination mapping
MDA not delivered - Endemic
< 5 rounds
≥5 rounds
Unknown / under LF MDA
Under post-intervention surveillance
No data available