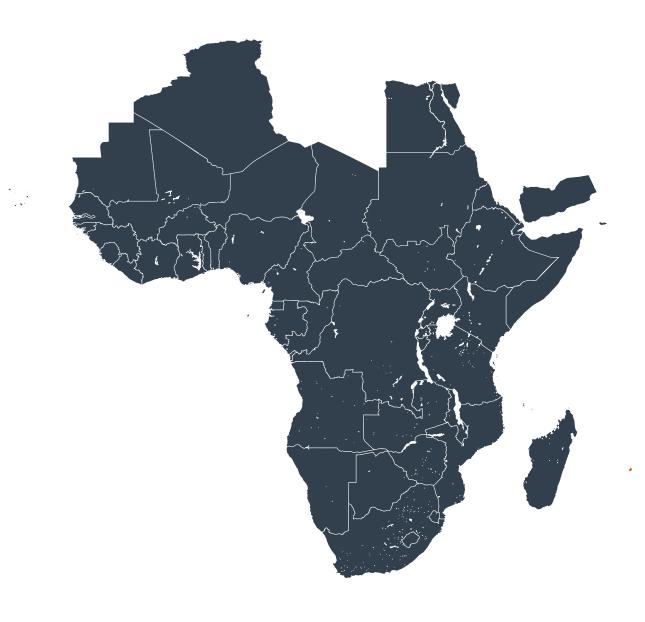

## Mauritius (2013-2015) Number of MDA rounds for Onchocerciasis (Geographic coverage)

## Onchocerciasis > MDA/PC rounds > Geographic coverage

 $\bigcirc$ 

Not suitable for Onchocerciasis Unknown / consider Oncho Elimination mapping MDA not delivered - Endemic < 5 rounds ≥5 rounds Unknown / under LF MDA Under post-intervention surveillance No data available

Boundaries, names and designations used here do not imply expression of WHO opinion concerning the legal status of any country, territory or area, or of its authorities, or concerning delimitation of frontiers or boundaries. Dotted / dashed lines represent approximate border lines for which there may not yet be full agreement.

## **Data Source:**

Data provided by health ministries to ESPEN through WHO reporting processes. All reasonable precautions have been taken to verify this information Copyright 2023 WHO. All rights reserved. Generated 20 November 2023