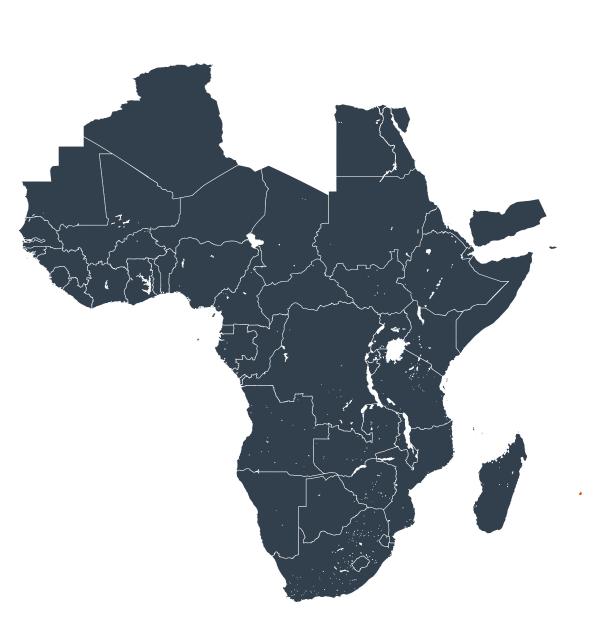

## Therapeutic MDA/PC coverage of Onchocerciasis

Onchocerciasis > MDA/PC coverage > Therapeutic coverage

Unknown / consider Oncho Elimination mapping

Not suitable for Onchocerciasis

< 80% coverage

≥80% coverage

Unknown / under LF MDA

MDA not delivered - Endemic

MDA not delivered - under IA

Under post-intervention surveillance

No data available

Boundaries, names and designations used here do not imply expression of WHO opinion concerning the legal status of any country, territory or area, or of its authorities, or concerning delimitation of frontiers or boundaries. Dotted / dashed lines represent approximate border lines for which there may not yet be full agreement.

## **Data Source:**

400 KM

Data provided by health ministries to ESPEN through WHO reporting processes. All reasonable precautions have been taken to verify this information

Copyright 2024 WHO. All rights reserved. Generated 25 January 2024