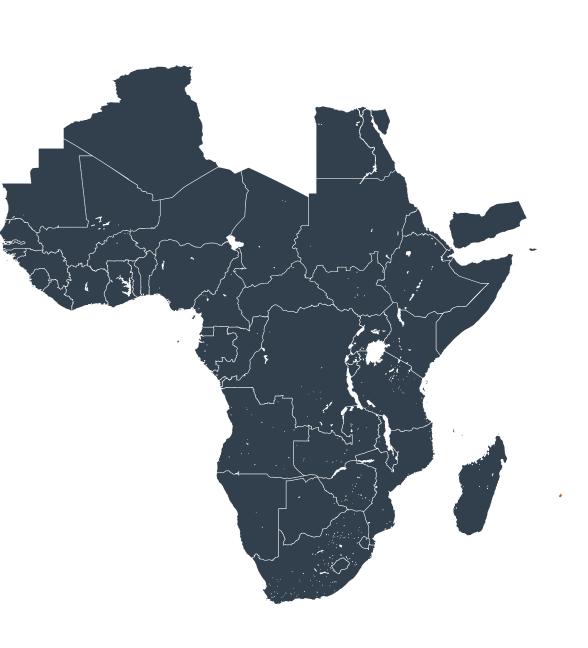

## Therapeutic MDA/PC coverage of Onchocerciasis

Onchocerciasis > MDA/PC coverage > Therapeutic coverage

Unknown / consider Oncho Elimination mapping
Not suitable for Onchocerciasis

< 80% coverage

≥80% coverage

Unknown / under LF MDA

MDA not delivered - Endemic

Under post-intervention surveillance

No data available

Boundaries, names and designations used here do not imply expression of WHO opinion concerning the legal status of any country, territory or area, or of its authorities, or concerning delimitation of frontiers or boundaries. Dotted / dashed lines represent approximate border lines for which there may not yet be full agreement.

## **Data Source:**

400 KM

Data provided by health ministries to ESPEN through WHO reporting processes. All reasonable precautions have been taken to verify this information

Copyright 2023 WHO. All rights reserved. Generated 19 September 2023