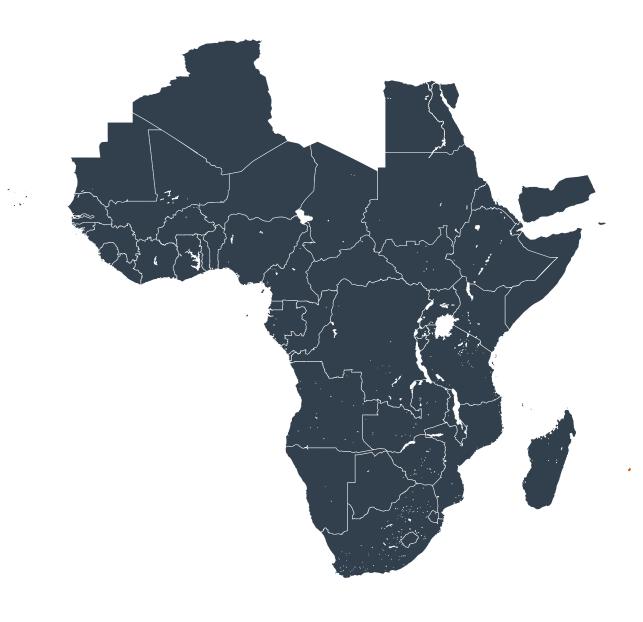

## Mauritius (2021) Geographic MDA/PC coverage of Onchocerciasis

## Onchocerciasis > MDA/PC coverage > Geographic coverage

Unknown / consider Oncho Elimination mapping Not suitable for Onchocerciasis Unknown (under LF MDA) MDA delivered MDA not delivered - Endemic MDA not delivered - under IA Under post-intervention surveillance No data available

Boundaries, names and designations used here do not imply expression of WHO opinion concerning the legal status of any country, territory or area, or of its authorities, or concerning delimitation of frontiers or boundaries. Dotted / dashed lines represent approximate border lines for which there may not yet be full agreement.

## **Data Source:**

Data provided by health ministries to ESPEN through WHO reporting processes. All reasonable precautions have been taken to verify this information Copyright 2024 WHO. All rights reserved. Generated 25 January 2024