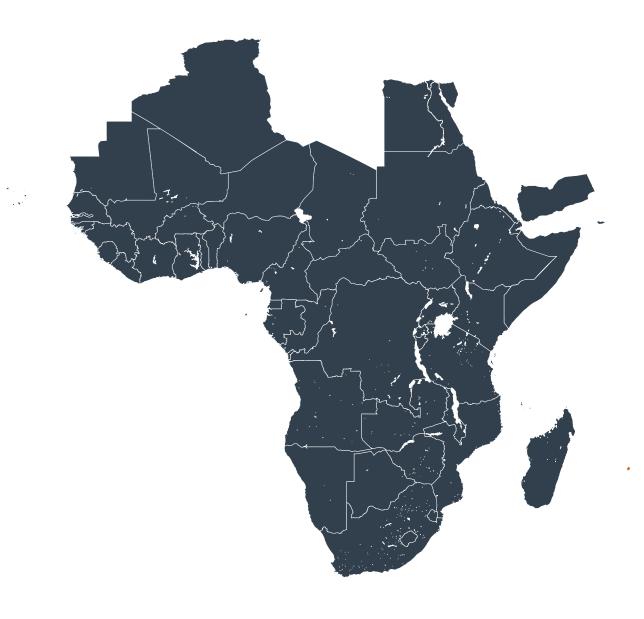

## Mauritius (2020) Geographic MDA/PC coverage of Onchocerciasis

## Onchocerciasis > MDA/PC coverage > Geographic coverage

Unknown / consider Oncho Elimination mapping Not suitable for Onchocerciasis Unknown (under LF MDA) MDA delivered MDA not delivered - Endemic Under post-intervention surveillance No data available

Boundaries, names and designations used here do not imply expression of WHO opinion concerning the legal status of any country, territory or area, or of its authorities, or concerning delimitation of frontiers or boundaries. Dotted / dashed lines represent approximate border lines for which there may not yet be full agreement.

## **Data Source:**

Data provided by health ministries to ESPEN through WHO reporting processes. All reasonable precautions have been taken to verify this information Copyright 2023 WHO. All rights reserved. Generated 19 September 2023