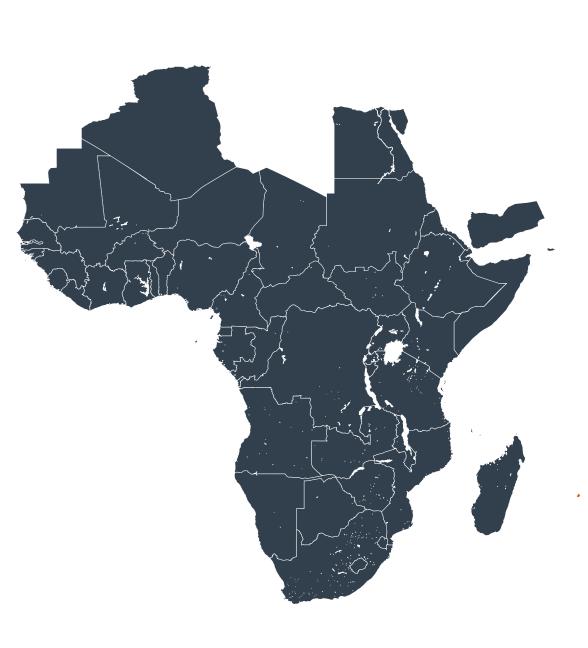

## Geographic MDA/PC coverage of Onchocerciasis

Onchocerciasis > MDA/PC coverage > Geographic coverage

Unknown / consider Oncho Elimination mapping

Not suitable for Onchocerciasis

Unknown (under LF MDA)

MDA delivered

MDA not delivered - Endemic

Under post-intervention surveillance

No data available

Boundaries, names and designations used here do not imply expression of WHO opinion concerning the legal status of any country, territory or area, or of its authorities, or concerning delimitation of frontiers or boundaries. Dotted / dashed lines represent approximate border lines for which there may not yet be full agreement.

## **Data Source:**

**d** 400 KM

Data provided by health ministries to ESPEN through WHO reporting processes. All reasonable precautions have been taken to verify this information

Copyright 2023 WHO. All rights reserved. Generated 19 September 2023