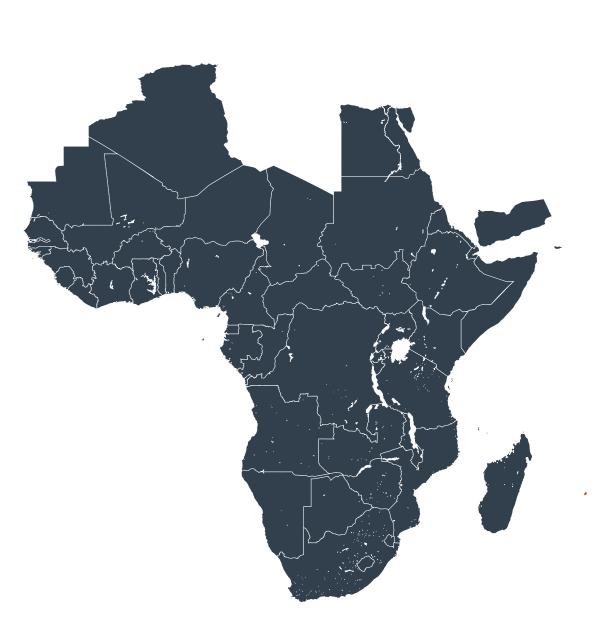

## Status of Onchocerciasis Elimination

## Onchocerciasis > Endemicity

No data available

Not suitable for Onchocerciasis

Endemic (requiring MDA)

Endemic (pending IA)

Unknown (under LF MDA)

Under post-intervention surveillance

Unknown (consider Oncho Elimination Mapping)

Boundaries, names and designations used here do not imply expression of WHO opinion concerning the legal status of any country, territory or area, or of its authorities, or concerning delimitation of frontiers or boundaries. Dotted / dashed lines represent approximate border lines for which there may not yet be full agreement.