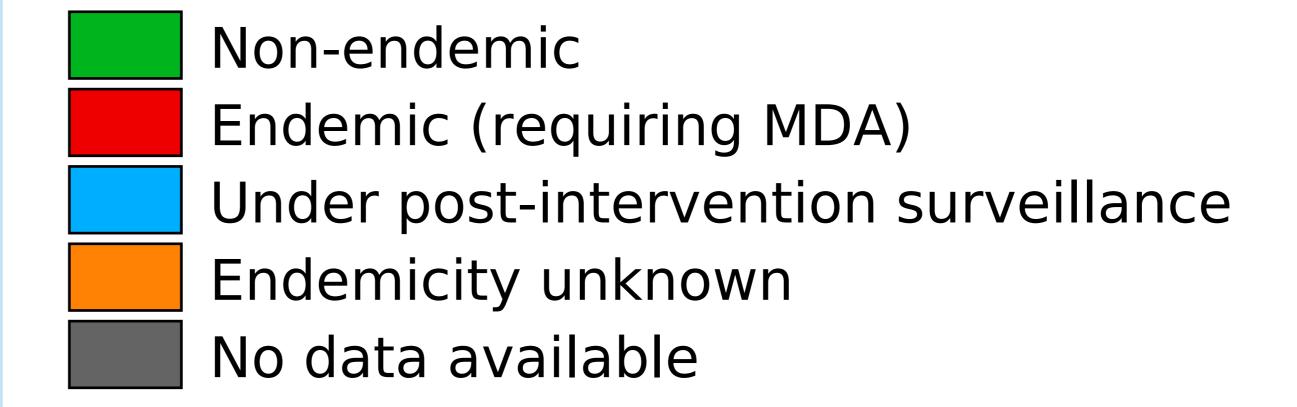

## Lymphatic filariasis > Endemicity

Boundaries, names and designations used here do not imply expression of WHO opinion concerning the legal status of any country, territory or area, or of its authorities, or concerning delimitation of frontiers or boundaries. Dotted / dashed lines represent approximate border lines for which there may not yet be full agreement.