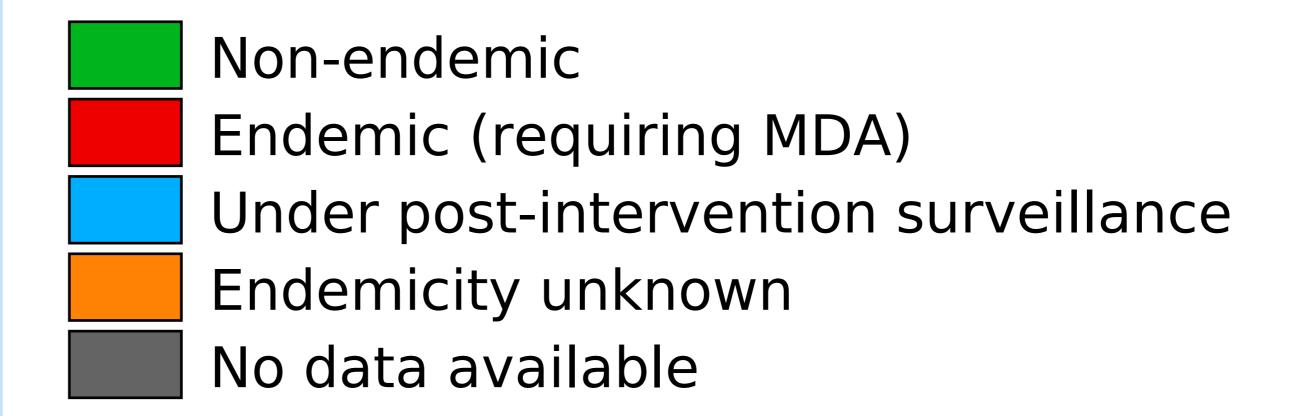

## Lymphatic filariasis > Endemicity

Boundaries, names and designations used here do not imply expression of WHO opinion concerning the legal status of any country, territory or area, or of its authorities, or concerning delimitation of frontiers or boundaries. Dotted / dashed lines represent approximate border lines for which there may not yet be full agreement.