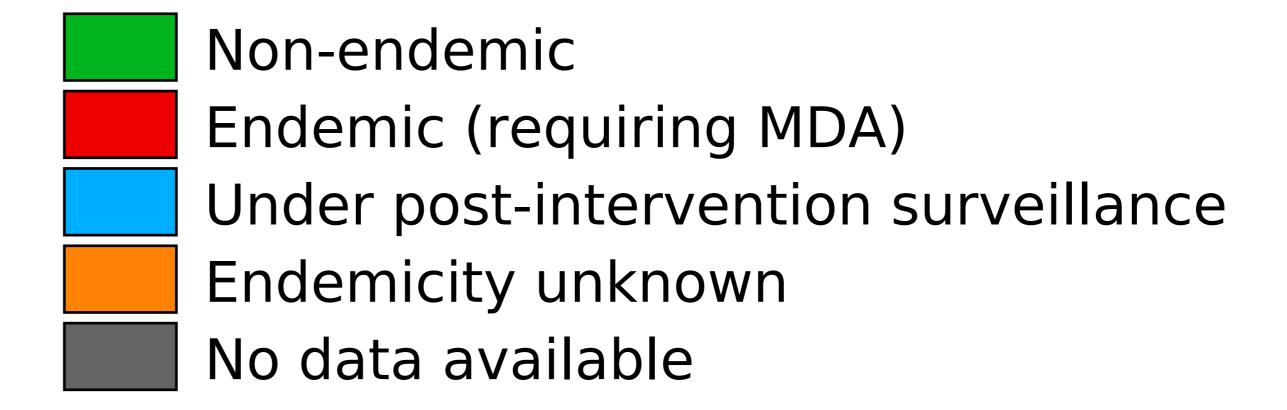

## Lymphatic filariasis > Endemicity

Boundaries, names and designations used here do not imply expression of WHO opinion concerning the legal status of any country, territory or area, or of its authorities, or concerning delimitation of frontiers or boundaries. Dotted / dashed lines represent approximate border lines for which there may not yet be full agreement.