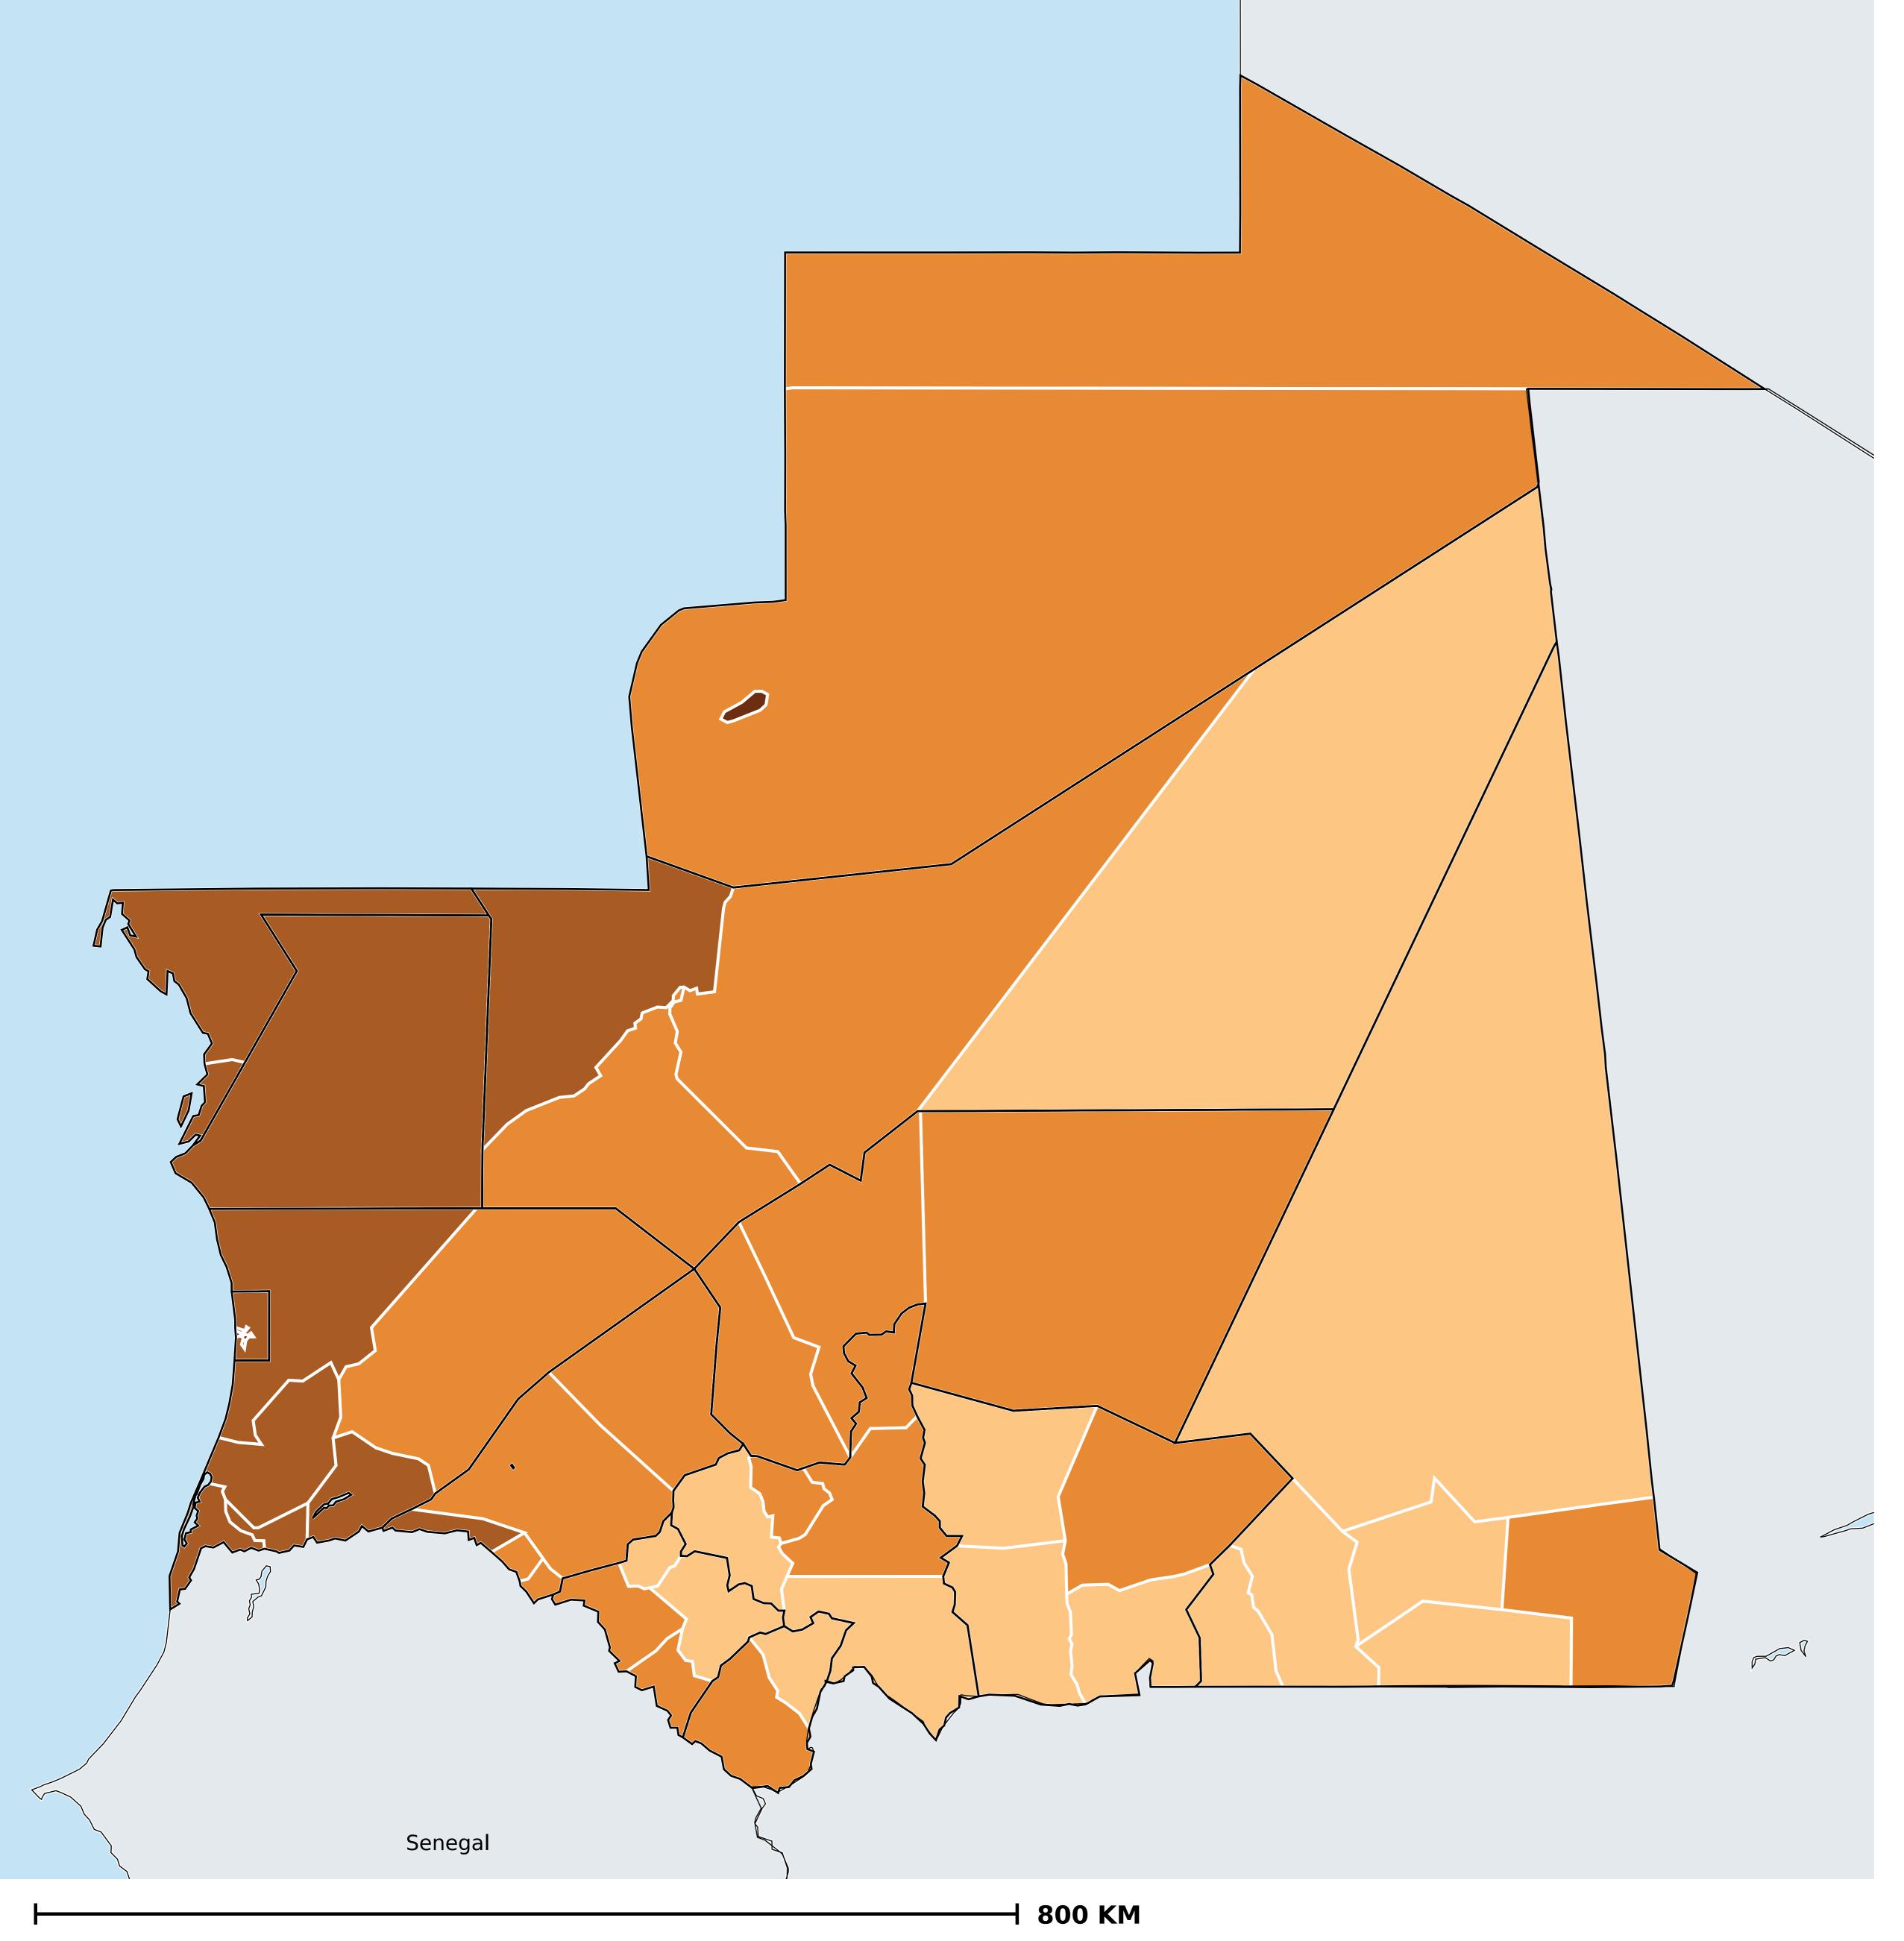

## Mauritania (2016)

Access to any improved or unimproved sanitation (model estimates)

WASH > Access to sanitation > Any sanitation

Boundaries, names and designations used here do not imply expression of WHO opinion concerning the legal status of any country, territory or area, or of its authorities, or concerning delimitation of frontiers or boundaries. Dotted / dashed lines represent approximate border lines for which there may not yet be full agreement.

## **Data Source:**

WaSH estimates produced by the Local Burden of Disease WaSH Collaborators using geostatistical models incorporating data from household surveys and censuses. DOI: https://doi.org/10.1016/S2214-109X(20)30278-3