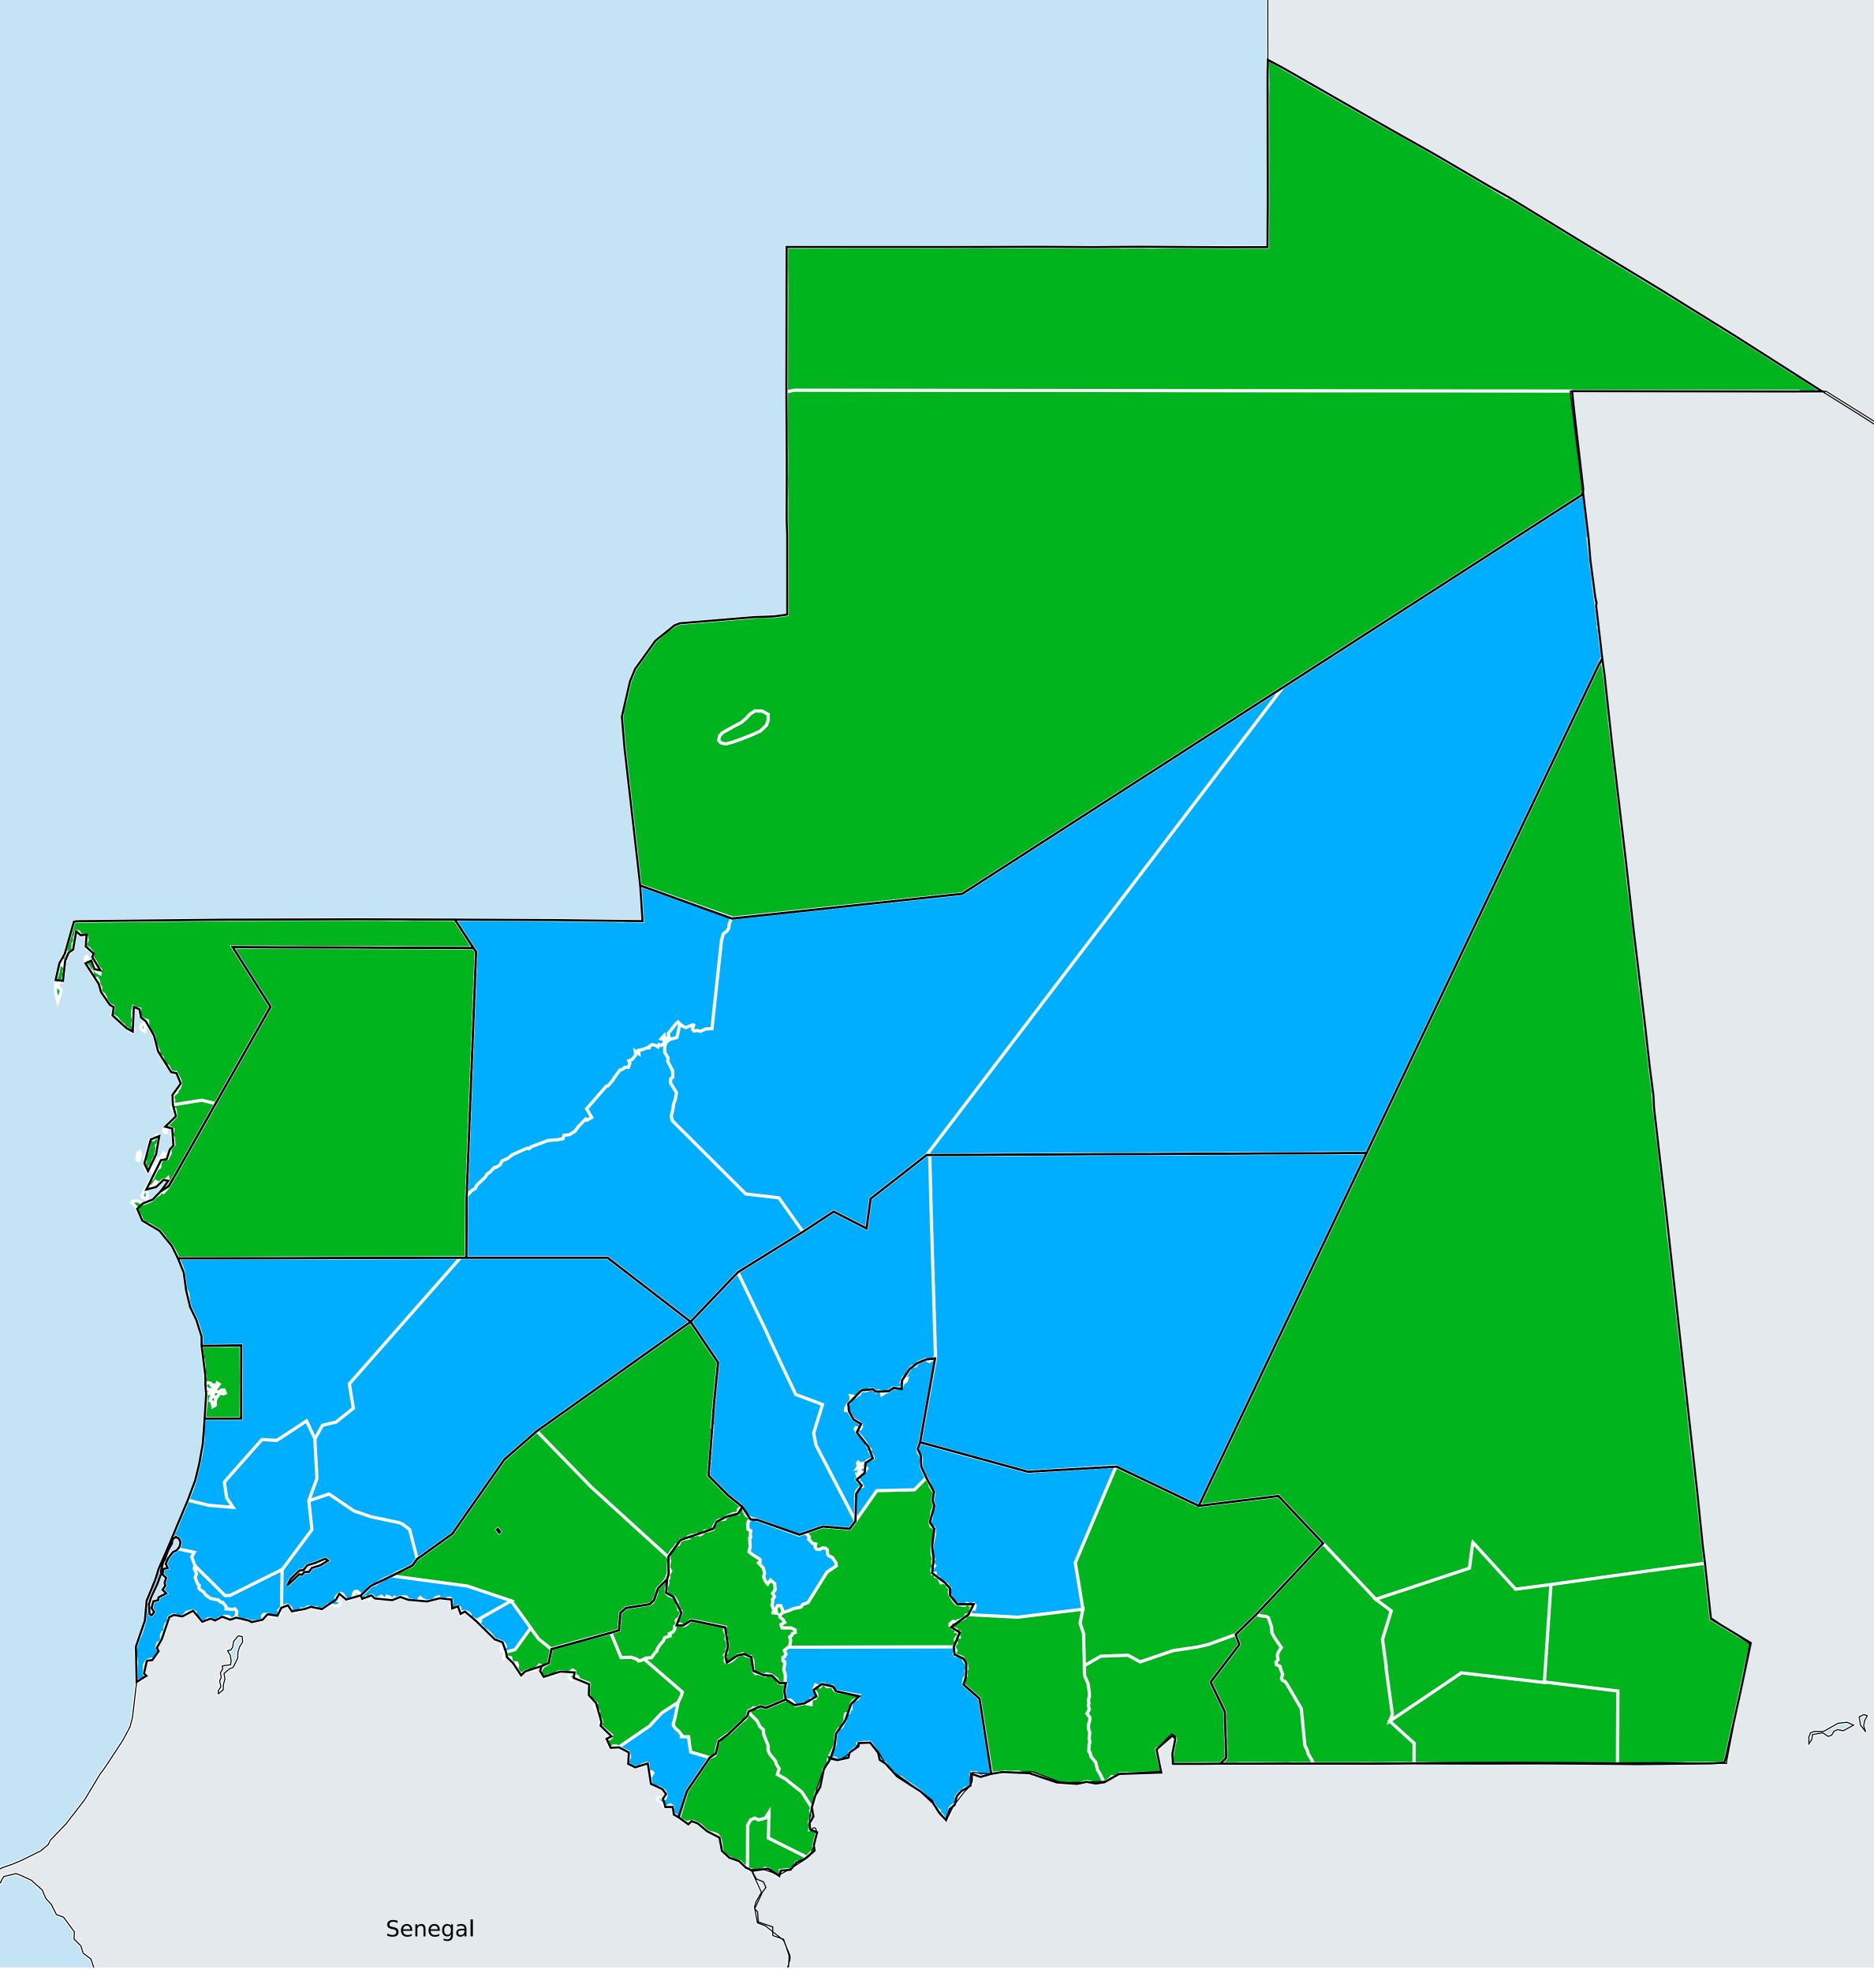

## Mauritania (2019) Geographic MDA/PC coverage of Trachoma

## Trachoma > MDA/PC coverage > Geographic coverage

MDA not warranted Endemicity unknown MDA not delivered - Endemic MDA delivered Under post-intervention surveillance

Boundaries, names and designations used here do not imply expression of WHO opinion concerning the legal status of any country, territory or area, or of its authorities, or concerning delimitation of frontiers or boundaries. Dotted / dashed lines represent approximate border lines for which there may not yet be full agreement.

**Data Source:** 

Data provided by health ministries to ESPEN through WHO reporting processes. All reasonable precautions have been taken to verify this information Copyright 2022 WHO. All rights reserved. Generated 06 October 2022