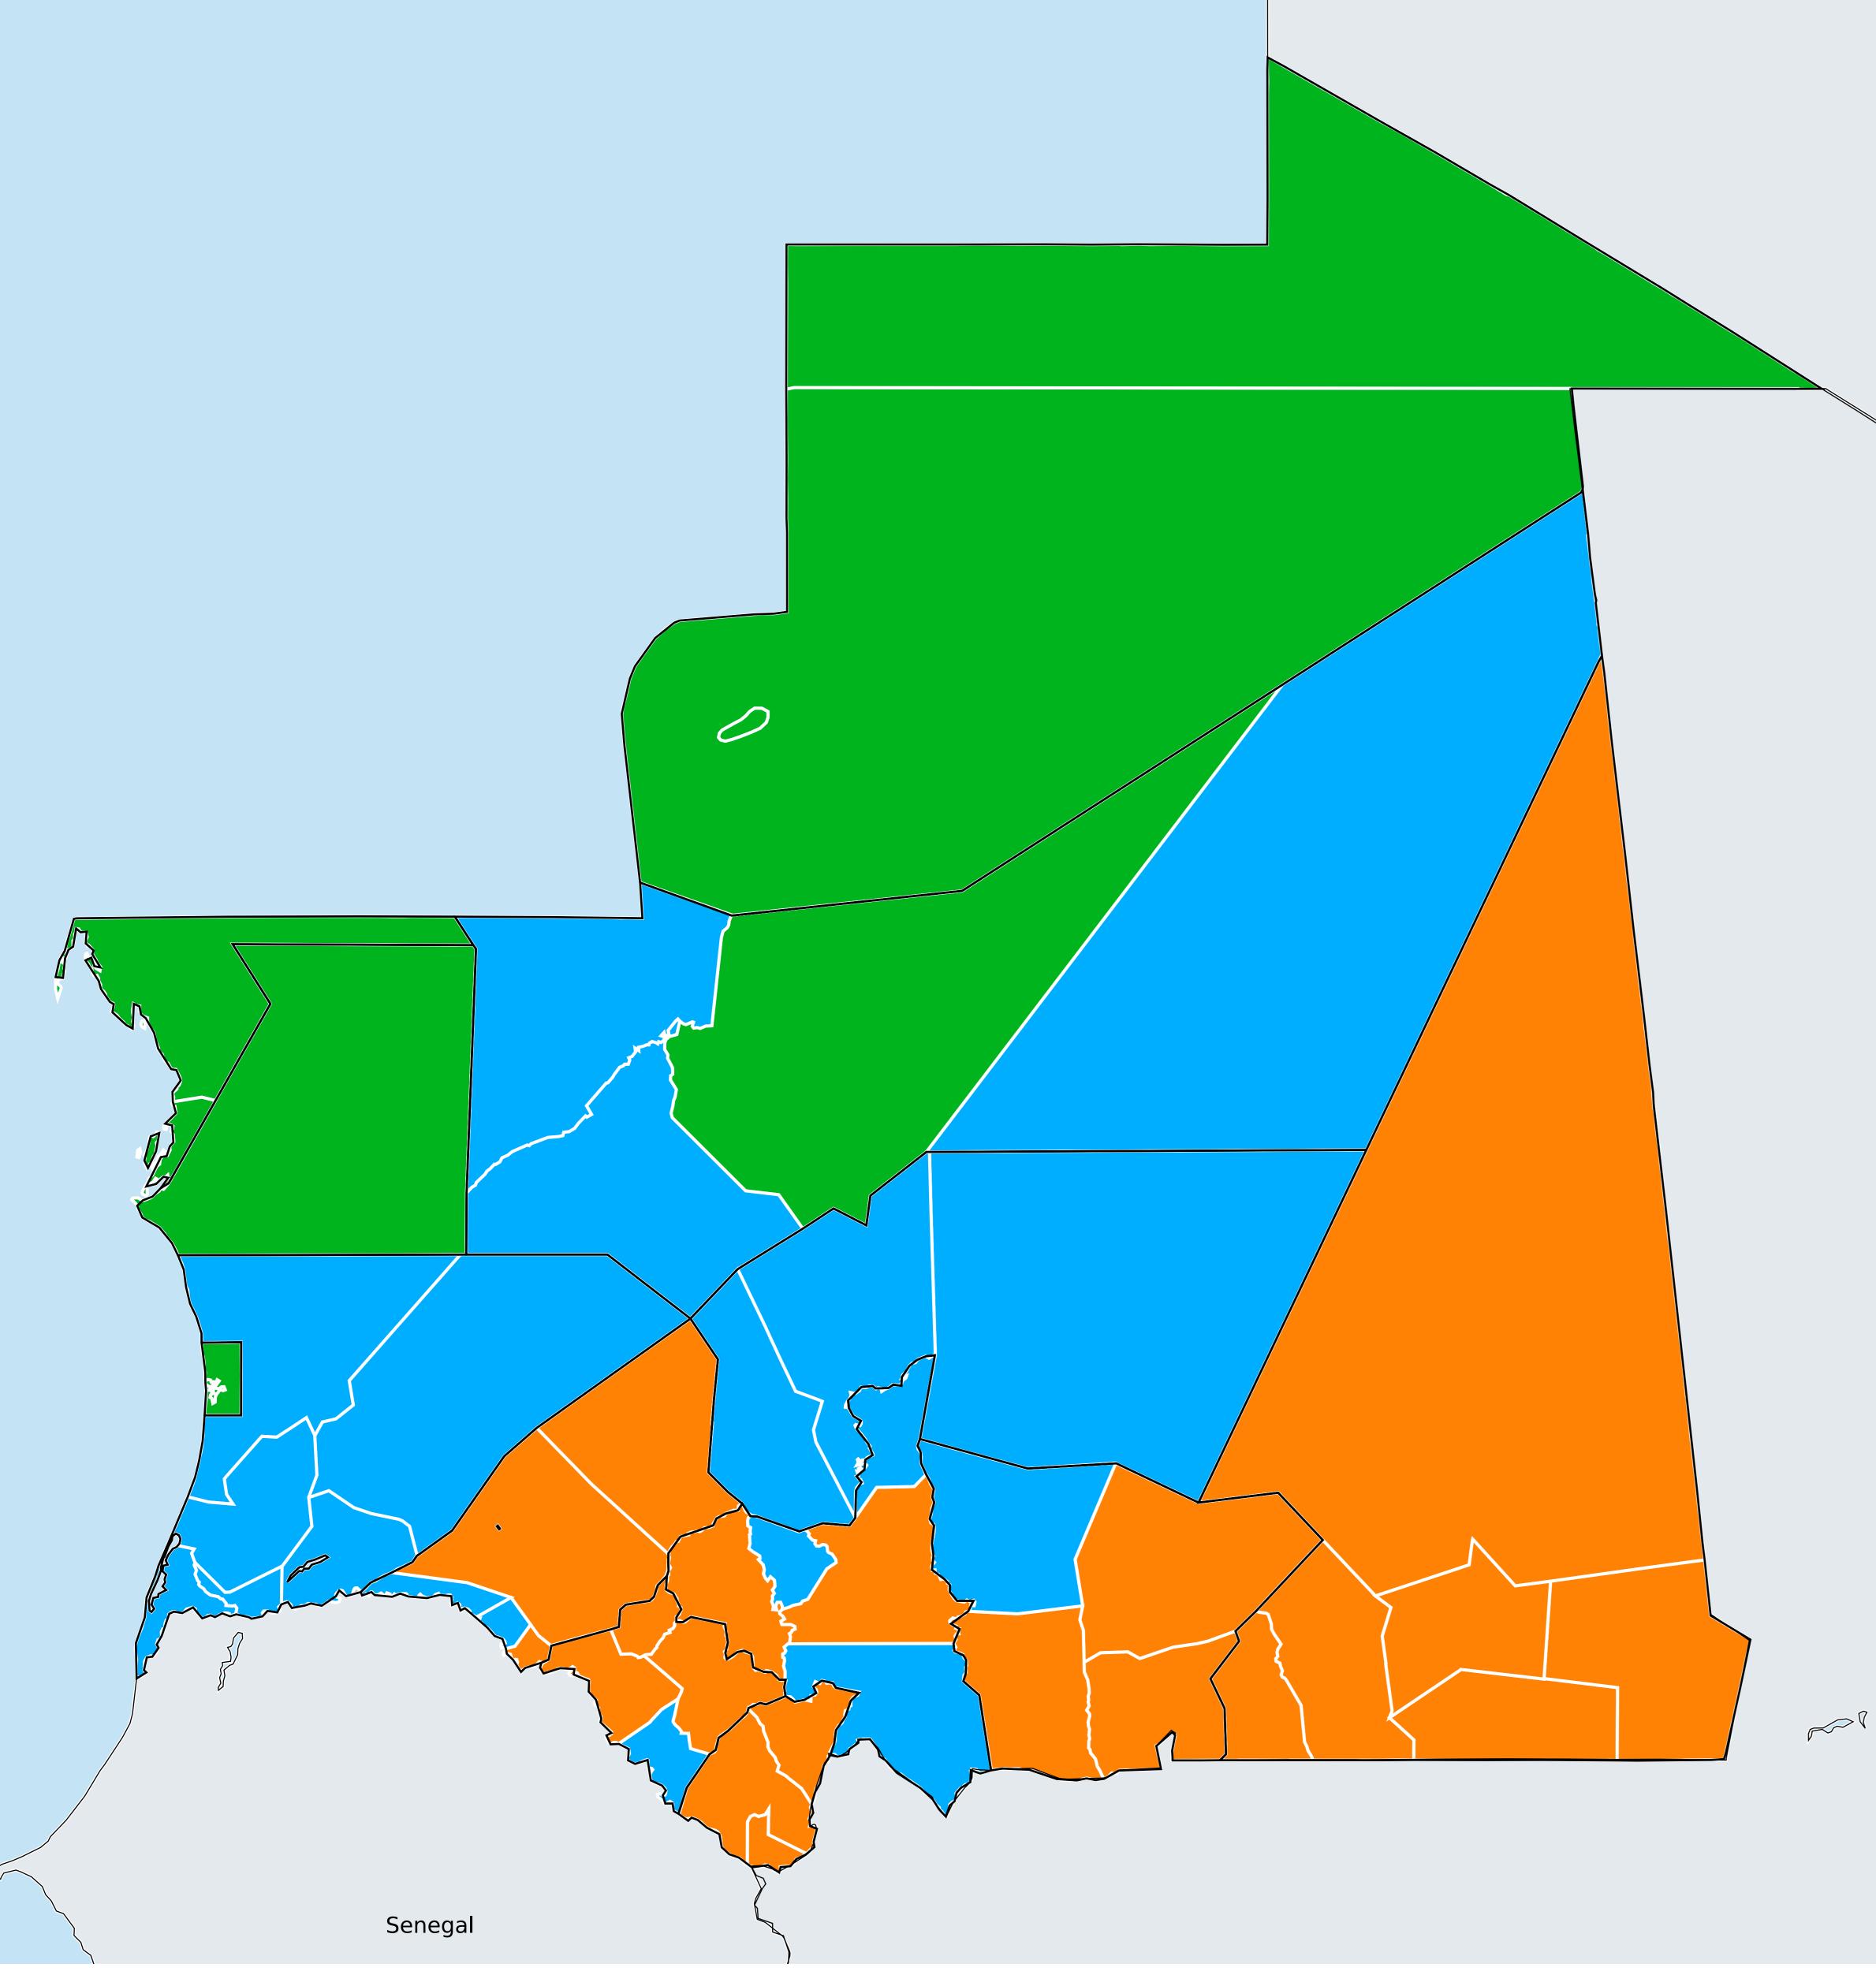

## Mauritania (2018) Geographic MDA/PC coverage of Trachoma

## Trachoma > MDA/PC coverage > Geographic coverage

MDA not warranted Endemicity unknown MDA not delivered - Endemic MDA delivered Under post-intervention surveillance

Boundaries, names and designations used here do not imply expression of WHO opinion concerning the legal status of any country, territory or area, or of its authorities, or concerning delimitation of frontiers or boundaries. Dotted / dashed lines represent approximate border lines for which there may not yet be full agreement.

## **Data Source:**

Data provided by health ministries to ESPEN through WHO reporting processes. All reasonable precautions have been taken to verify this information Copyright 2022 WHO. All rights reserved. Generated 06 October 2022