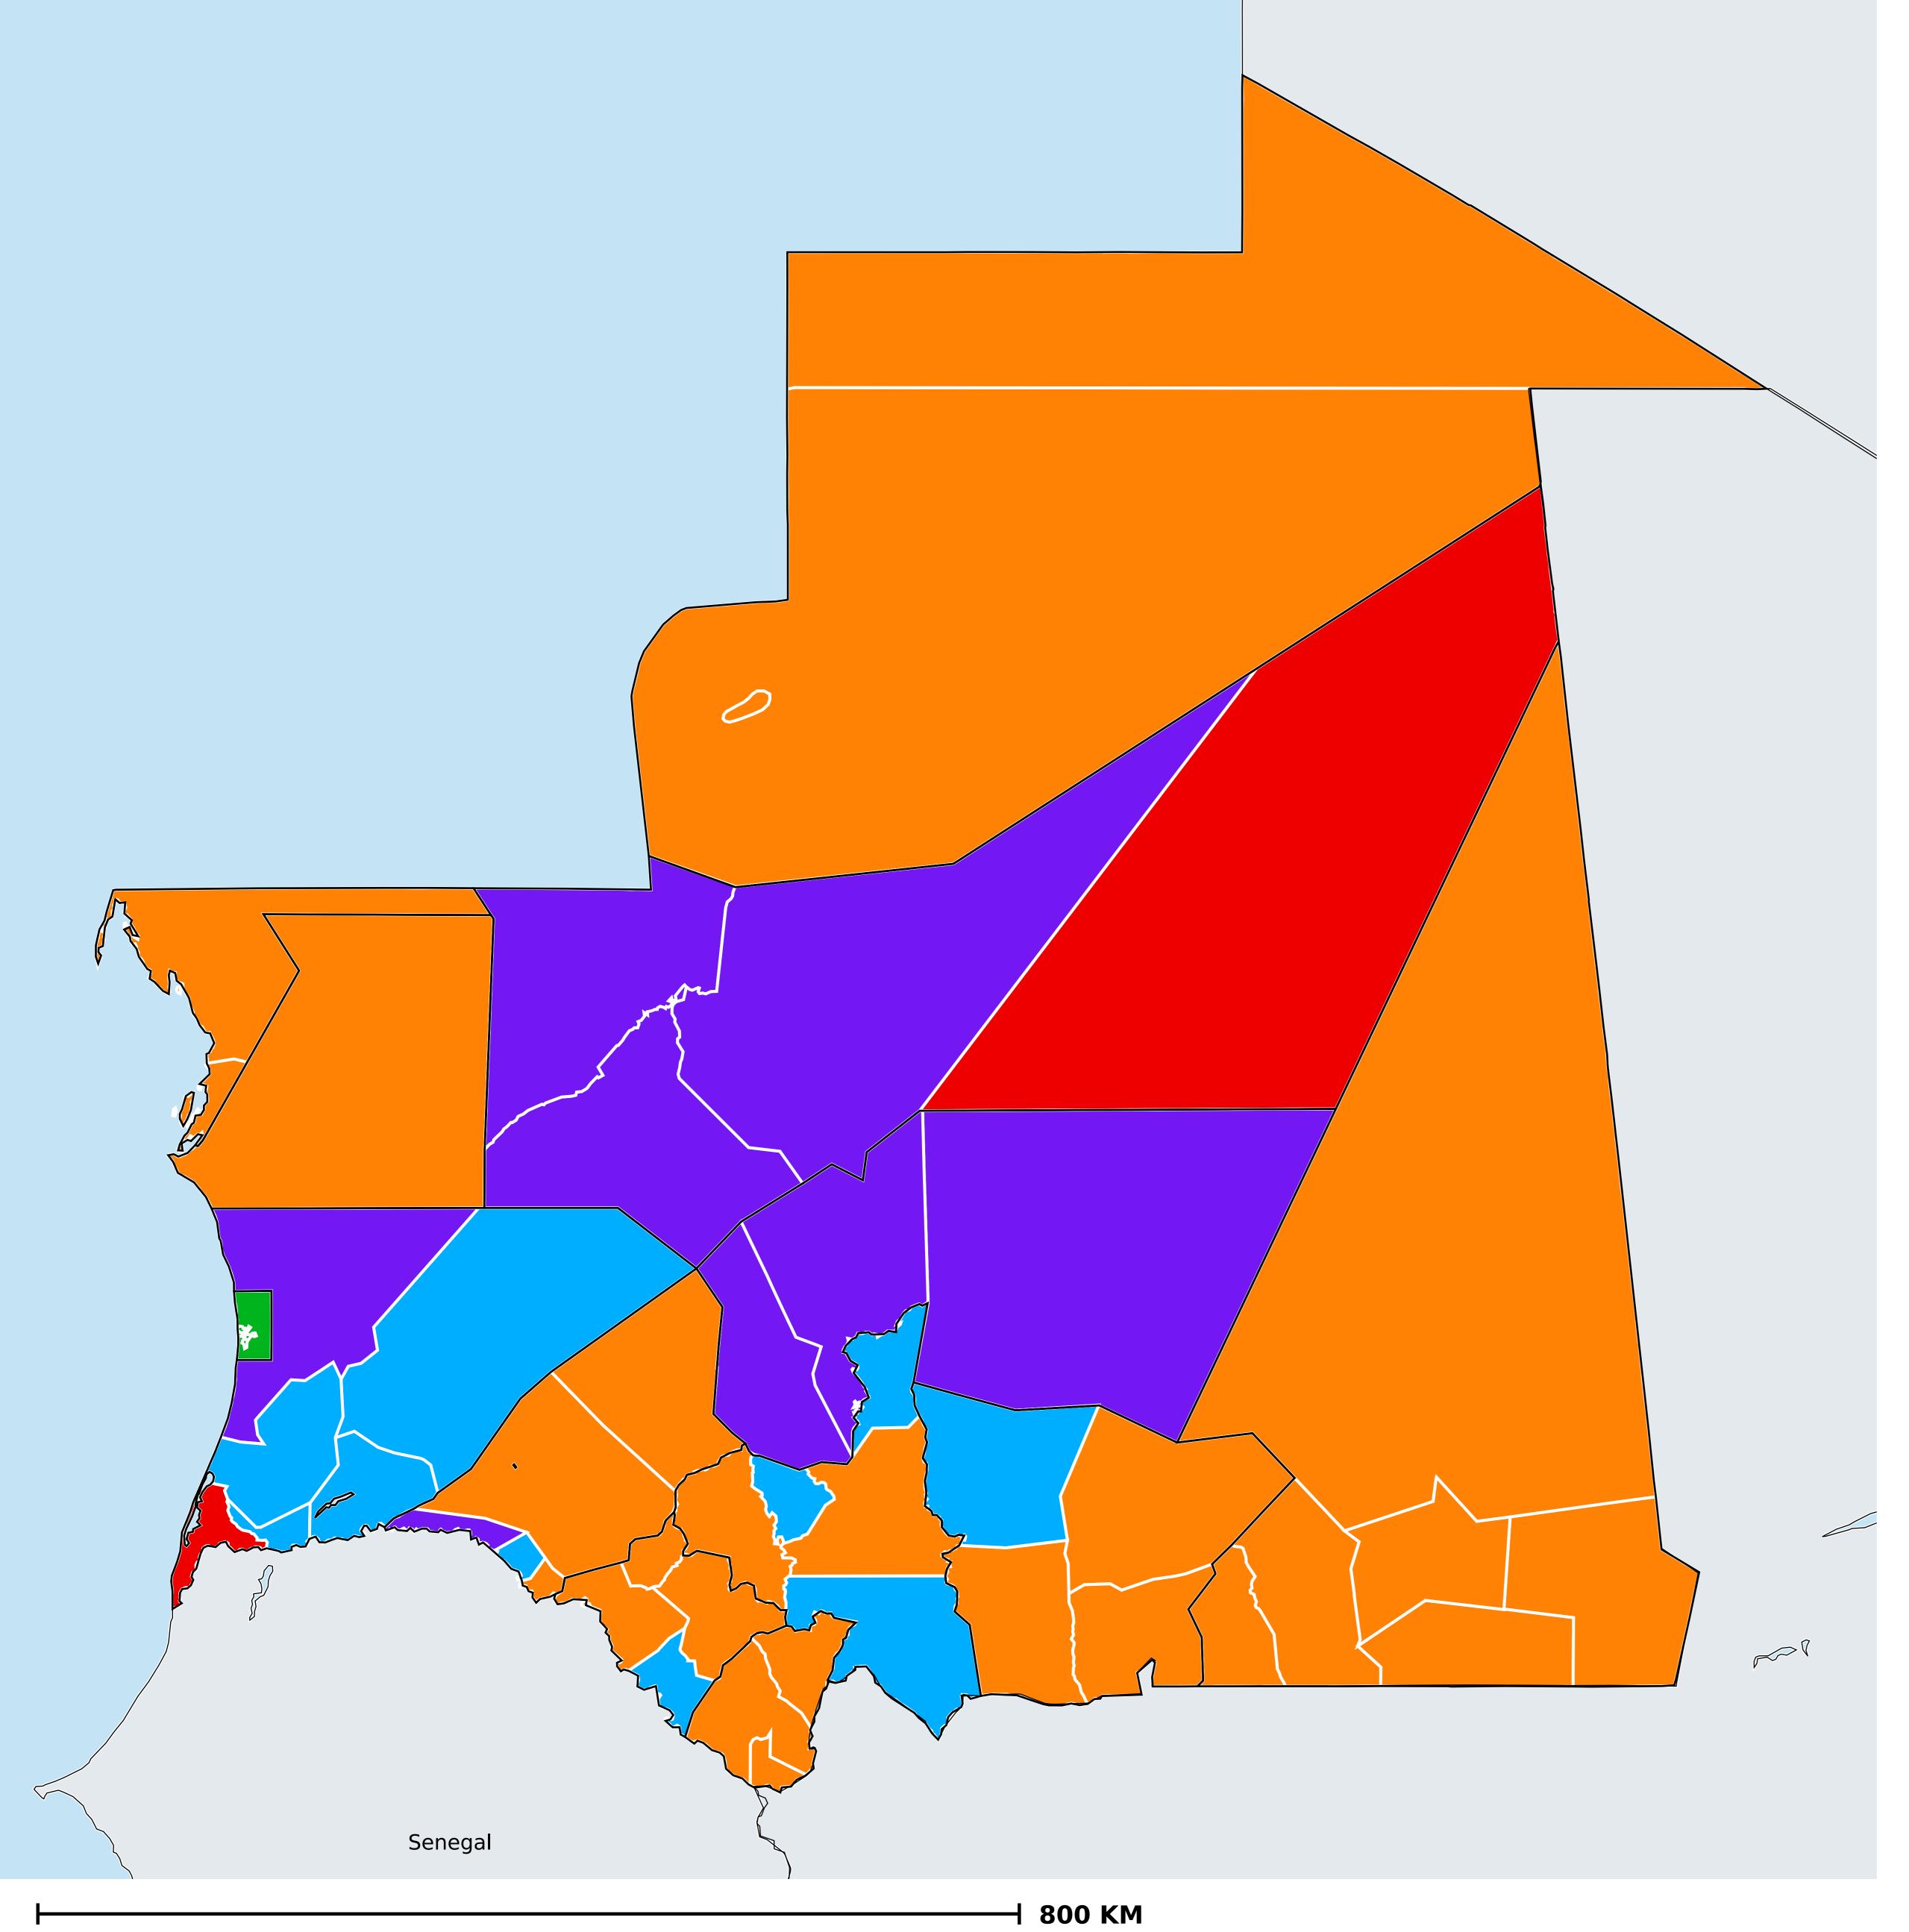

## Geographic MDA/PC coverage of Trachoma

Trachoma > MDA/PC coverage > Geographic coverage

MDA not warranted
Endemicity unknown
MDA not delivered - Endemic
MDA delivered
Under post-intervention surveillance

Boundaries, names and designations used here do not imply expression of WHO opinion concerning the legal status of any country, territory or area, or of its authorities, or concerning delimitation of frontiers or boundaries. Dotted / dashed lines represent approximate border lines for which there may not yet be full agreement.