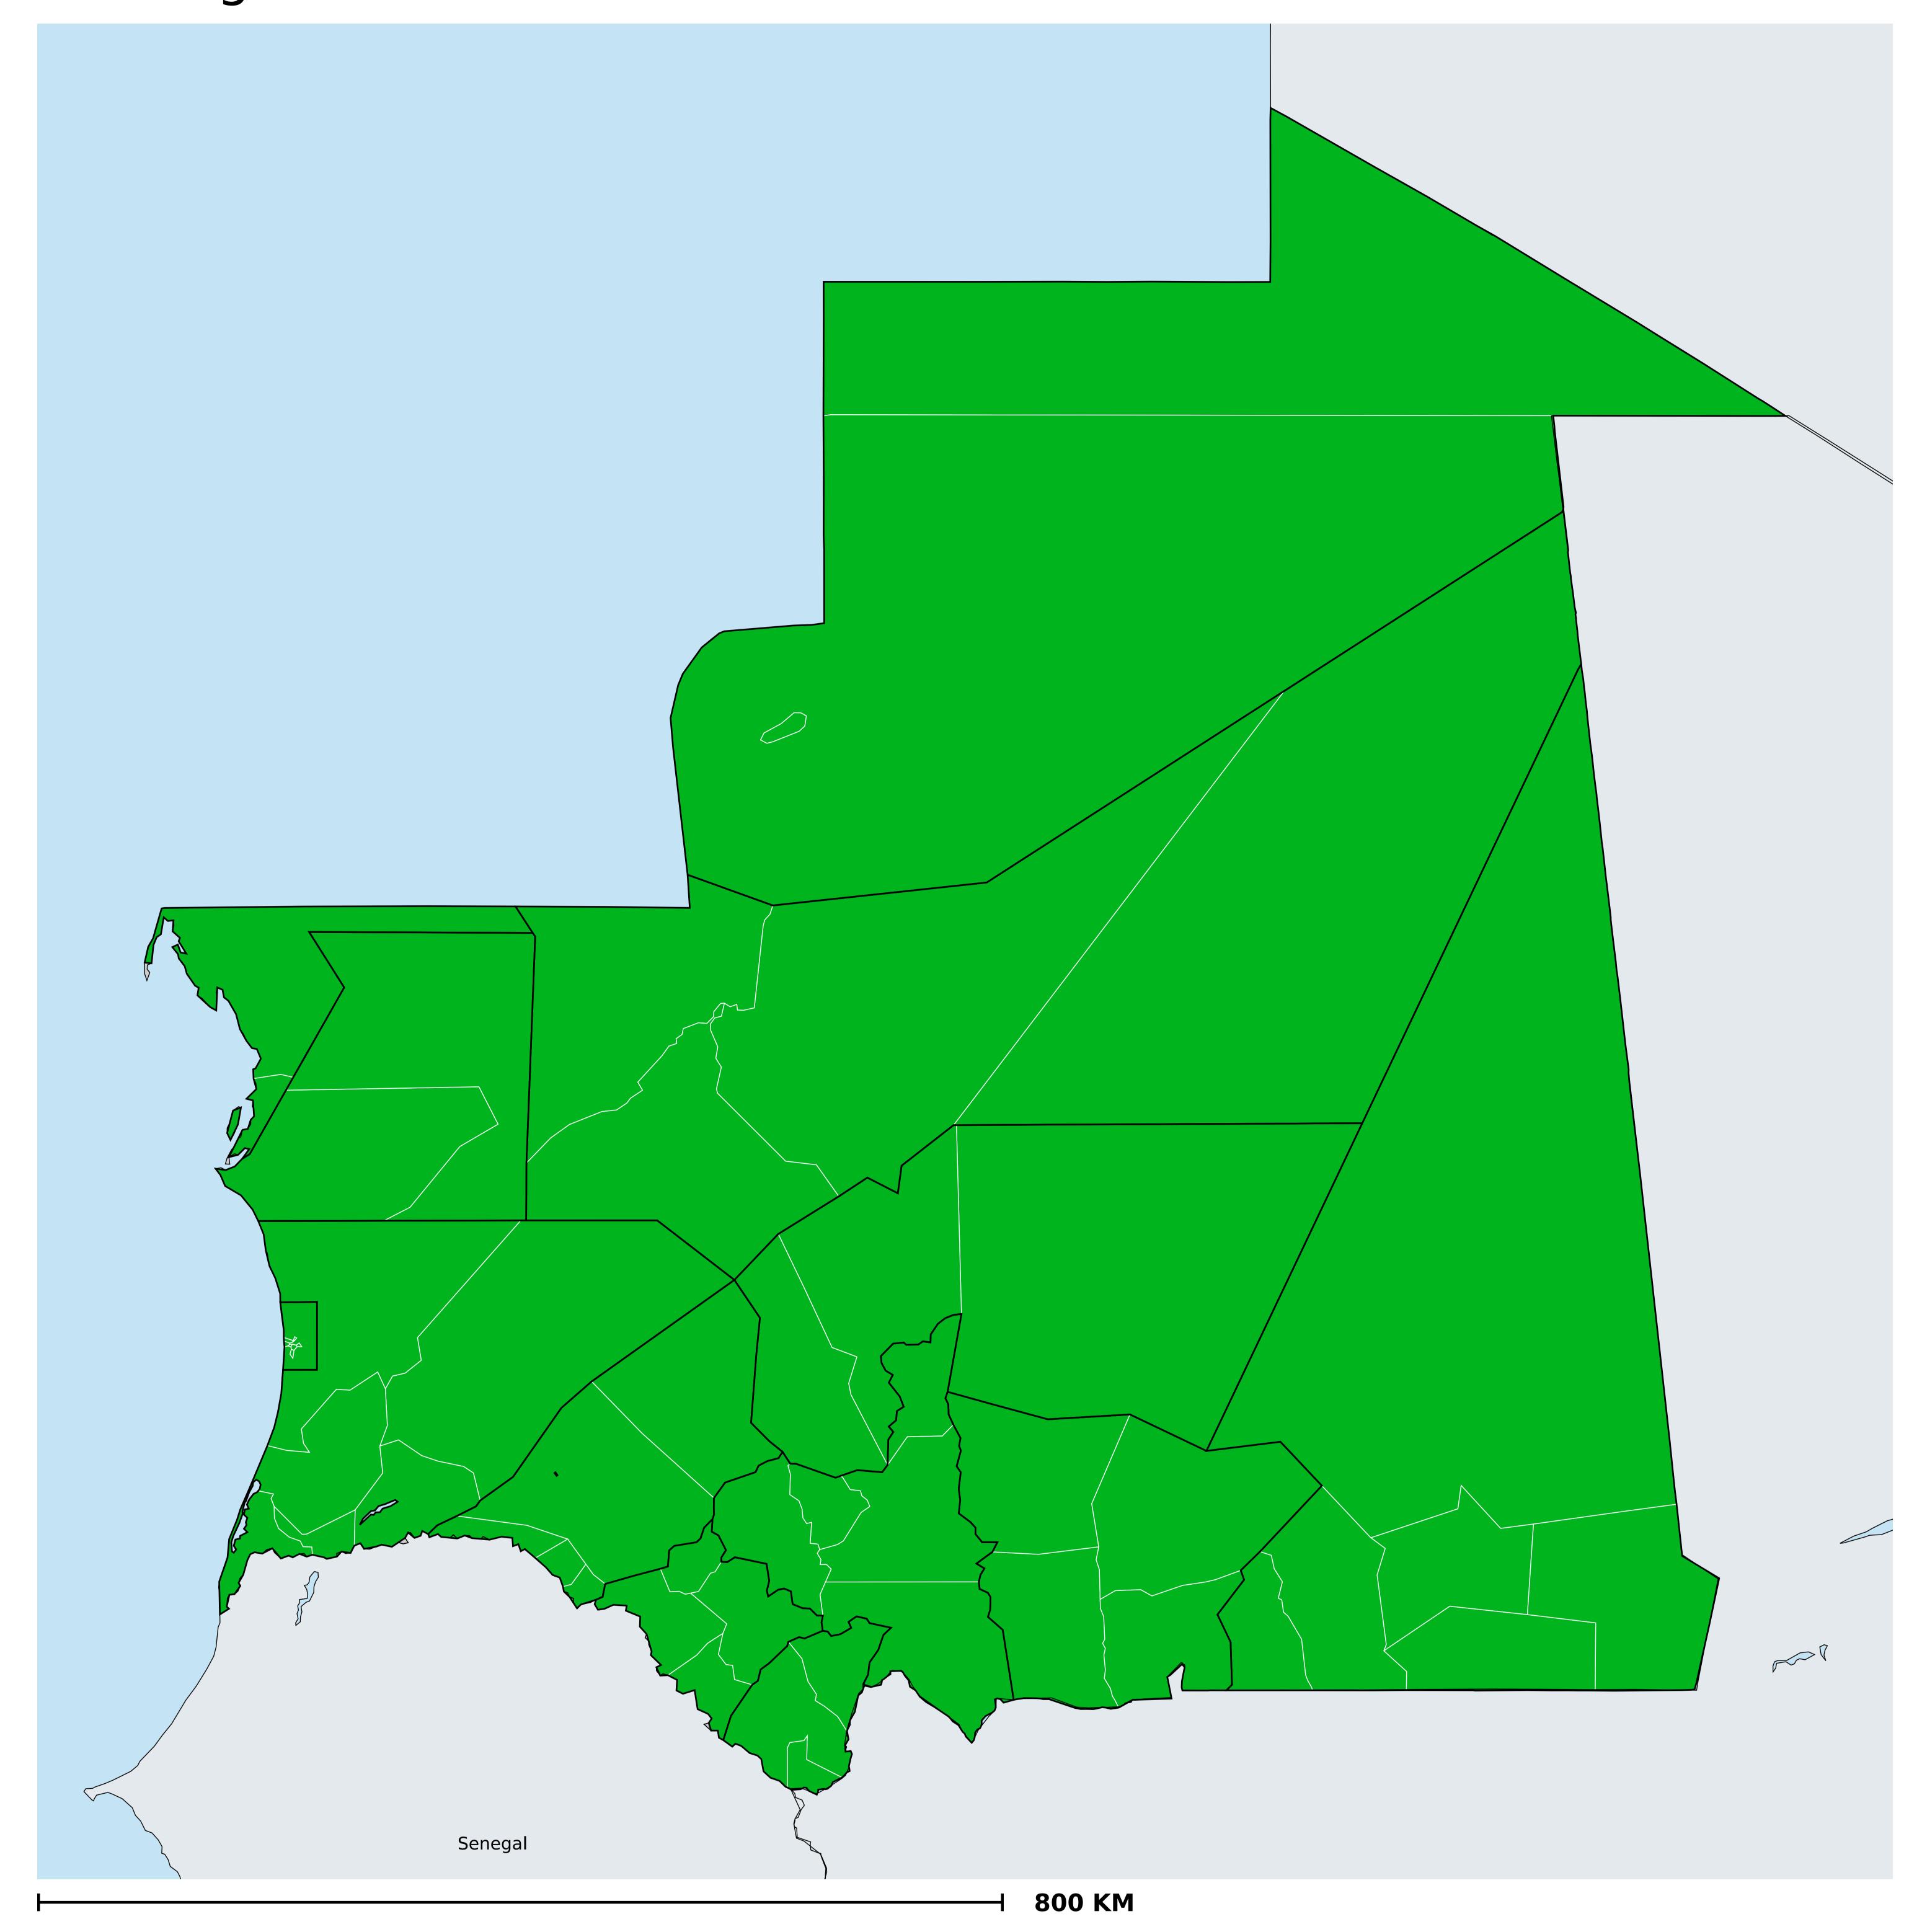

## Mauritania (2020)

Therapeutic coverage - Total population requiring treatment MDA/PC coverage of STH

Boundaries, names and designations used here do not imply expression of WHO opinion concerning the legal status of any country, territory or area, or of its authorities, or concerning delimitation of frontiers or boundaries. Dotted / dashed lines represent approximate border lines for which there may not yet be full agreement.

Soil-transmitted helminthiasis > MDA/PC coverage > Therapeutic coverage - Total population requiring treatment

Endemicity unknown

PC not required

PC not delivered - Moderate endemicity

PC not delivered - High endemicity

< 75% coverage

≥75% coverage

No data available