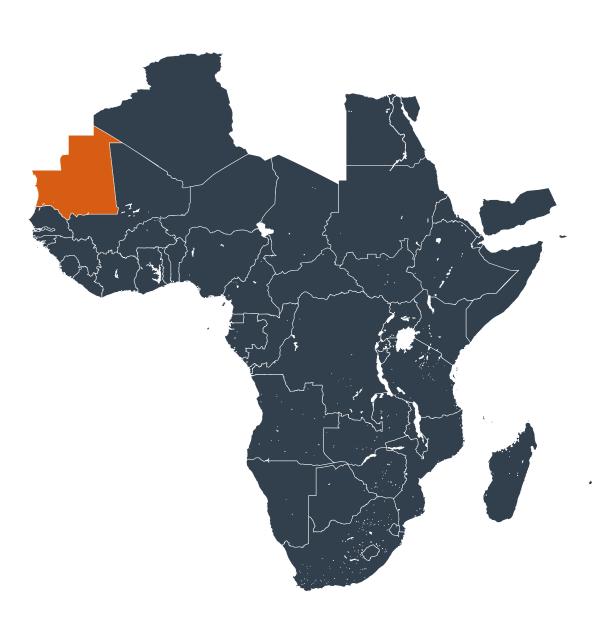

## Senegal **− 800 KM**

## Mauritania (2020)

Therapeutic coverage - Total population requiring treatment MDA/PC coverage of STH

Soil-transmitted helminthiasis > MDA/PC coverage > Therapeutic coverage - Total population requiring treatment

Endemicity unknown
PC not required
PC not delivered - Moderate endemicity
PC not delivered - High endemicity
< 75% coverage
≥75% coverage
No data available

Boundaries, names and designations used here do not imply expression of WHO opinion concerning the legal status of any country, territory or area, or of its authorities, or concerning delimitation of frontiers or boundaries. Dotted / dashed lines represent approximate border lines for which there may not yet be full agreement.