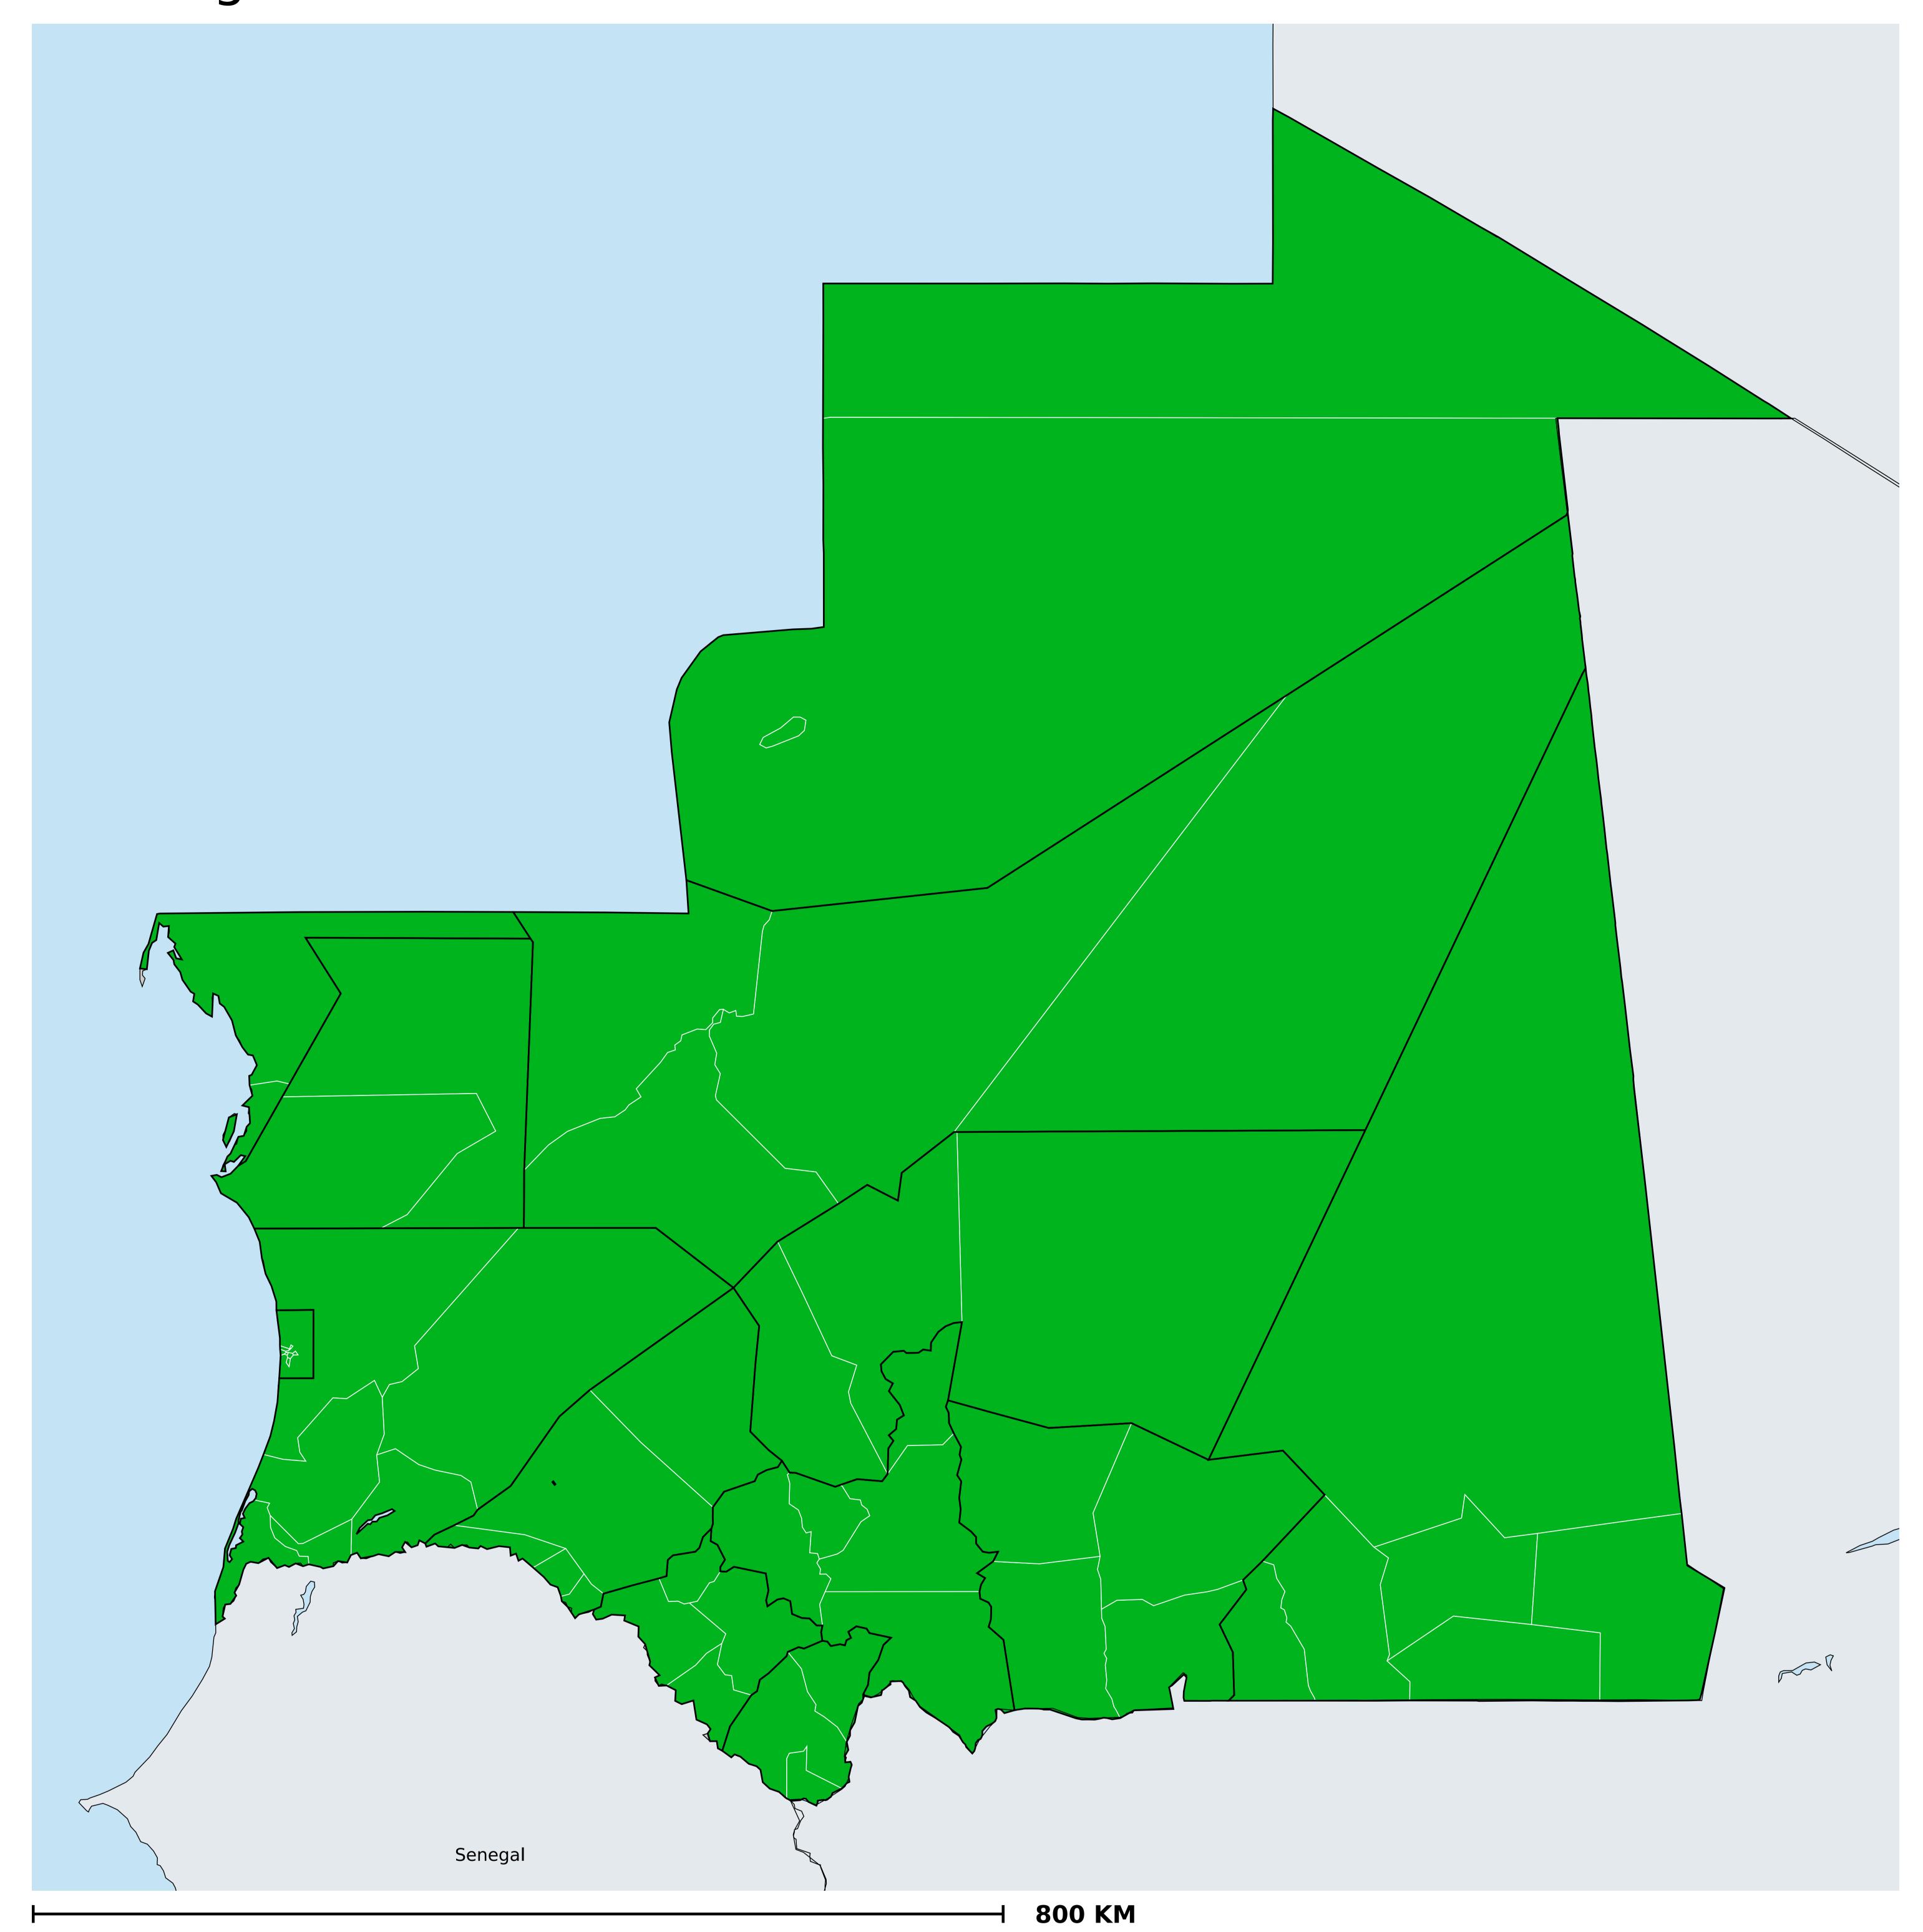

## Geographic coverage - Total population requiring treatment MDA/PC coverage of STH

Boundaries, names and designations used here do not imply expression of WHO opinion concerning the legal status of any country, territory or area, or of its authorities, or concerning delimitation of frontiers or boundaries. Dotted / dashed lines represent approximate border lines for which there may not yet be full agreement.

Soil-transmitted helminthiasis > MDA/PC coverage > Geographic coverage - Total population requiring treatment

Endemicity unknown
PC not required
PC delivered
Surveillance (prevalence <2%)
PC not delivered - Moderate endemicity
PC not delivered - High endemicity
No data available