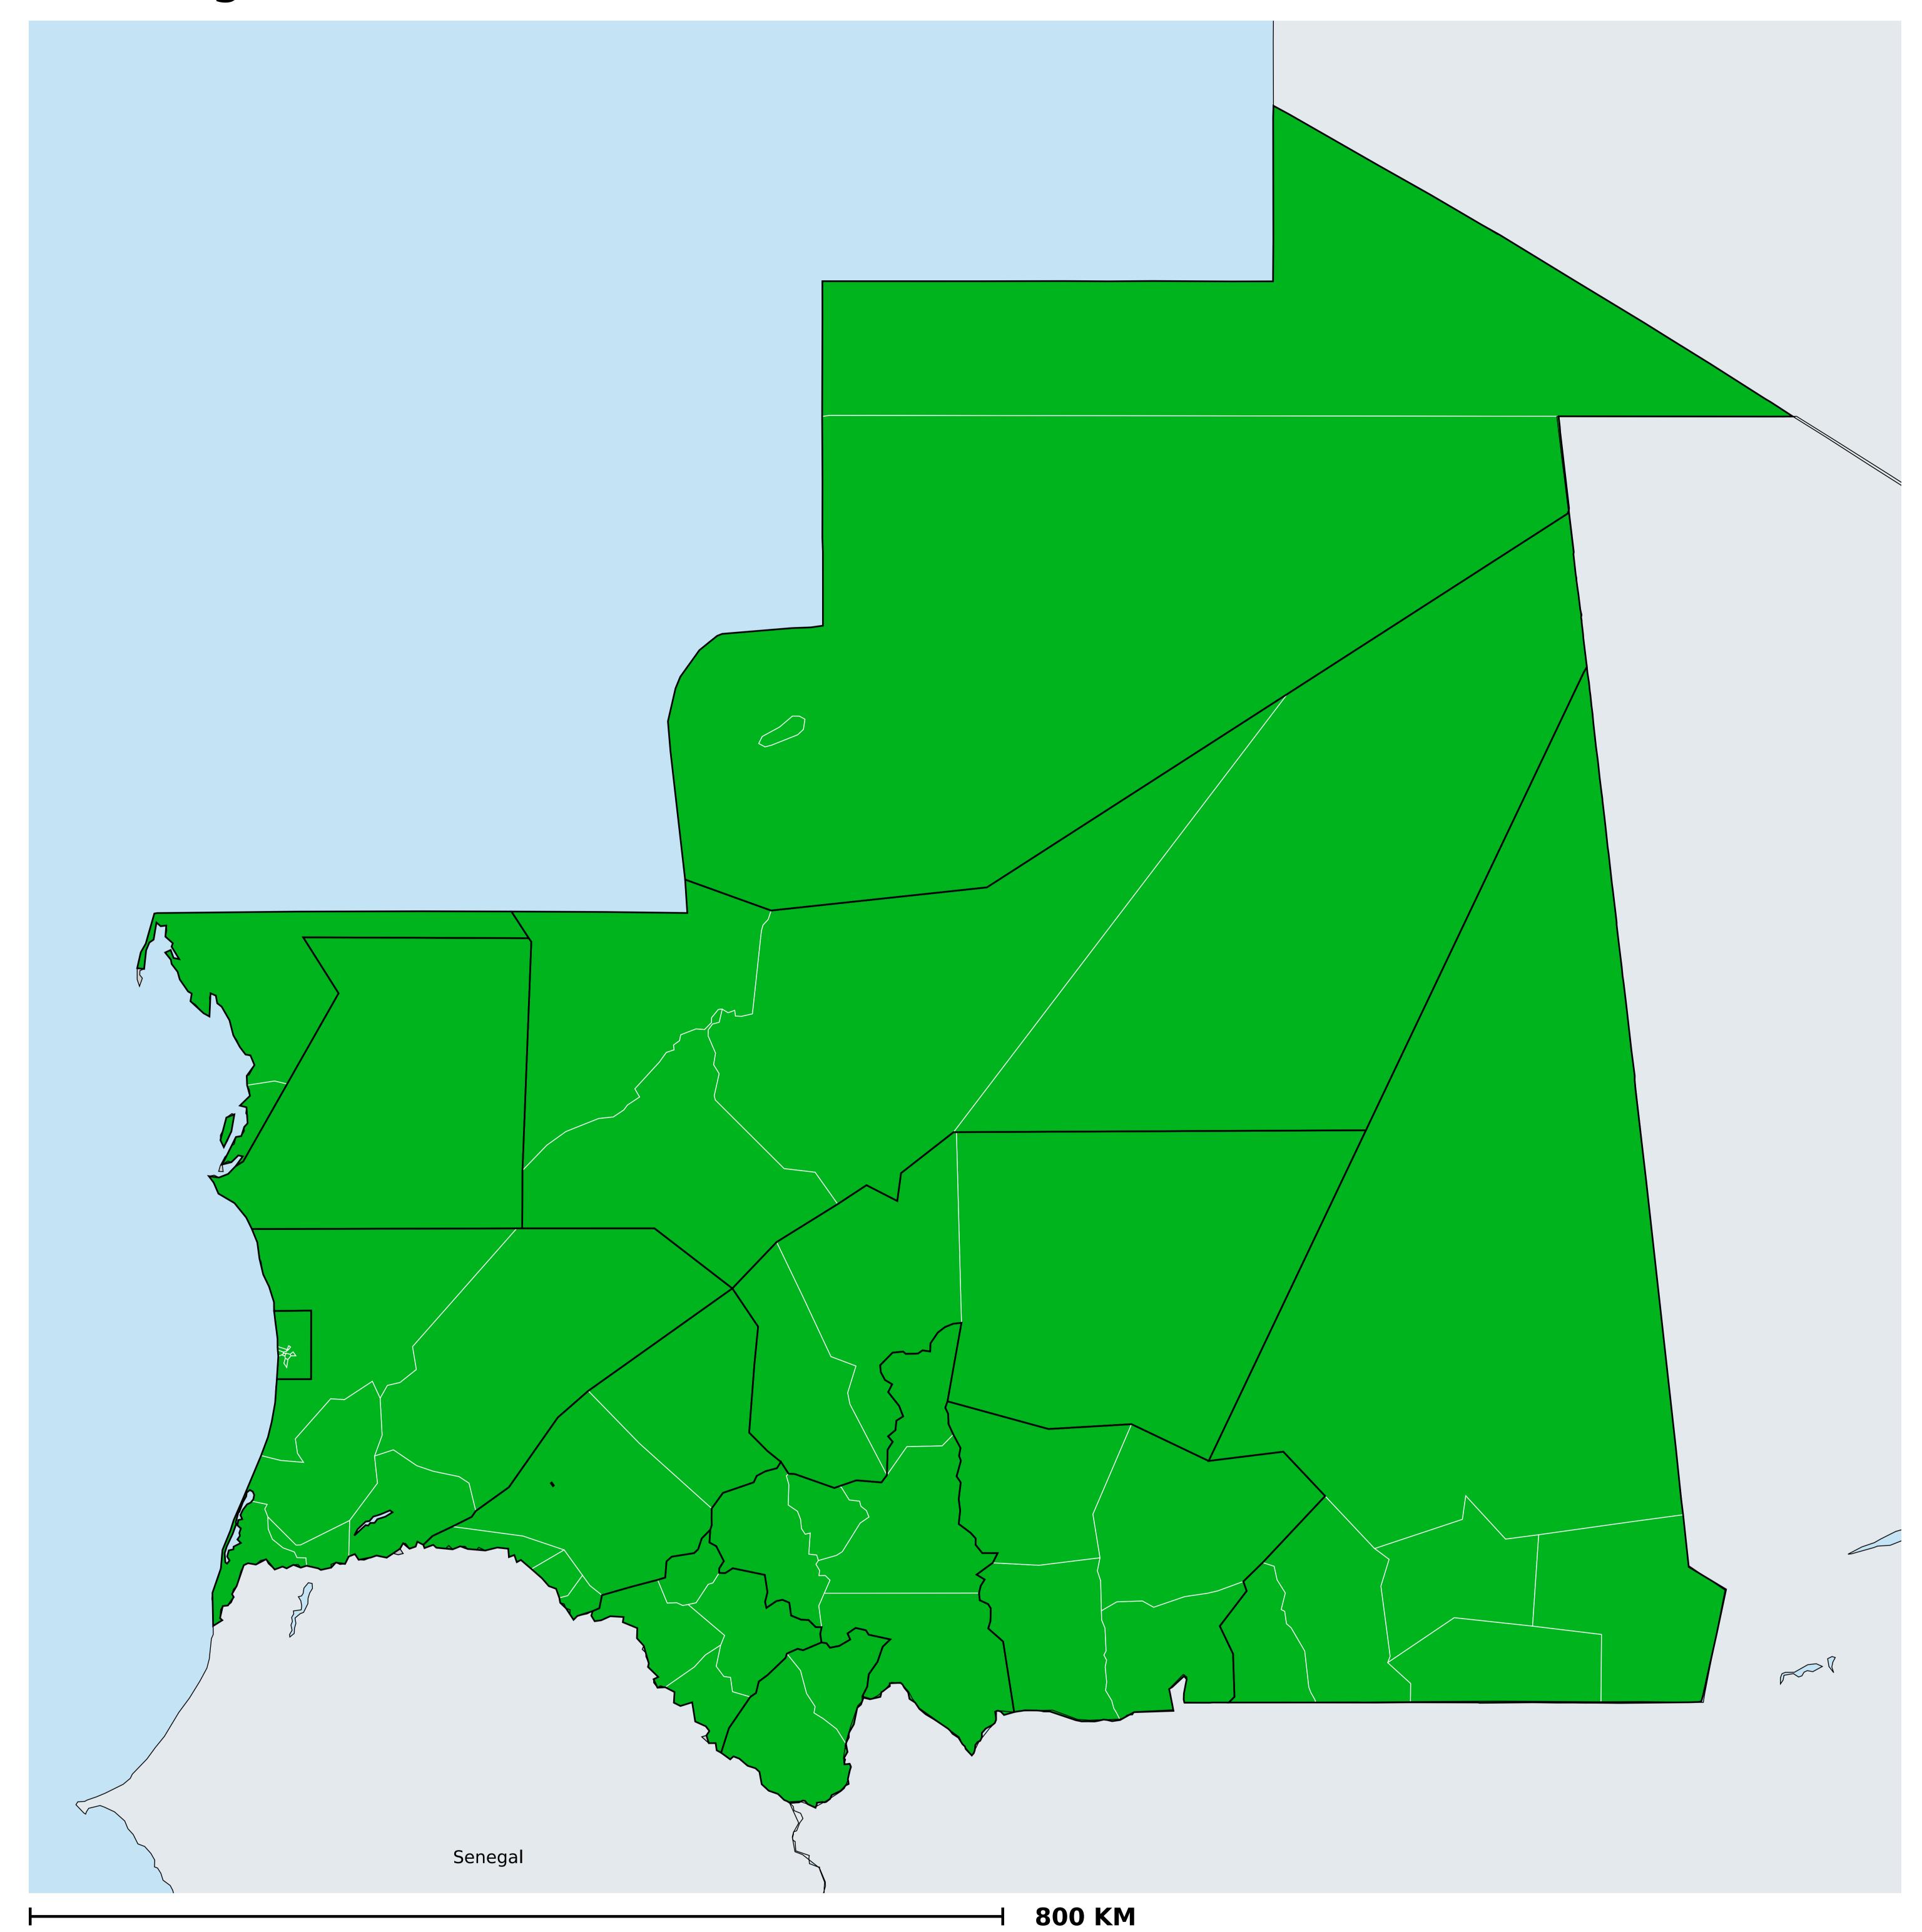

## Mauritania (2017)

## Geographic coverage - Total population requiring treatment MDA/PC coverage of STH

Boundaries, names and designations used here do not imply expression of WHO opinion concerning the legal status of any country, territory or area, or of its authorities, or concerning delimitation of frontiers or boundaries. Dotted / dashed lines represent approximate border lines for which there may not yet be full agreement.

Soil-transmitted helminthiasis > MDA/PC coverage > Geographic coverage - Total population requiring treatment

Endemicity unknown
PC not required
PC delivered
PC not delivered - Moderate endemicity
PC not delivered - High endemicity
No data available