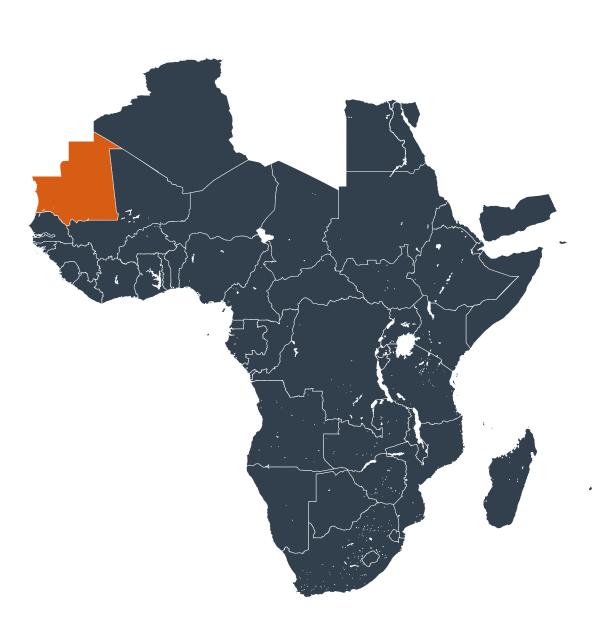

## Senegal **− 800 KM**

## Mauritania (2013)

Geographic coverage - Total population requiring treatment MDA/PC coverage of STH

Soil-transmitted helminthiasis > MDA/PC coverage > Geographic coverage - Total population requiring treatment

Endemicity unknown
PC not required

PC delivered

PC not delivered - Moderate endemicity

PC not delivered - High endemicity

No data available

Boundaries, names and designations used here do not imply expression of WHO opinion concerning the legal status of any country, territory or area, or of its authorities, or concerning delimitation of frontiers or boundaries. Dotted / dashed lines represent approximate border lines for which there may not yet be full agreement.

## **Data Source:**

Data provided by health ministries to ESPEN through WHO reporting processes. All reasonable precautions have been taken to verify this information

Copyright 2023 WHO. All rights reserved. Generated 19 September 2023