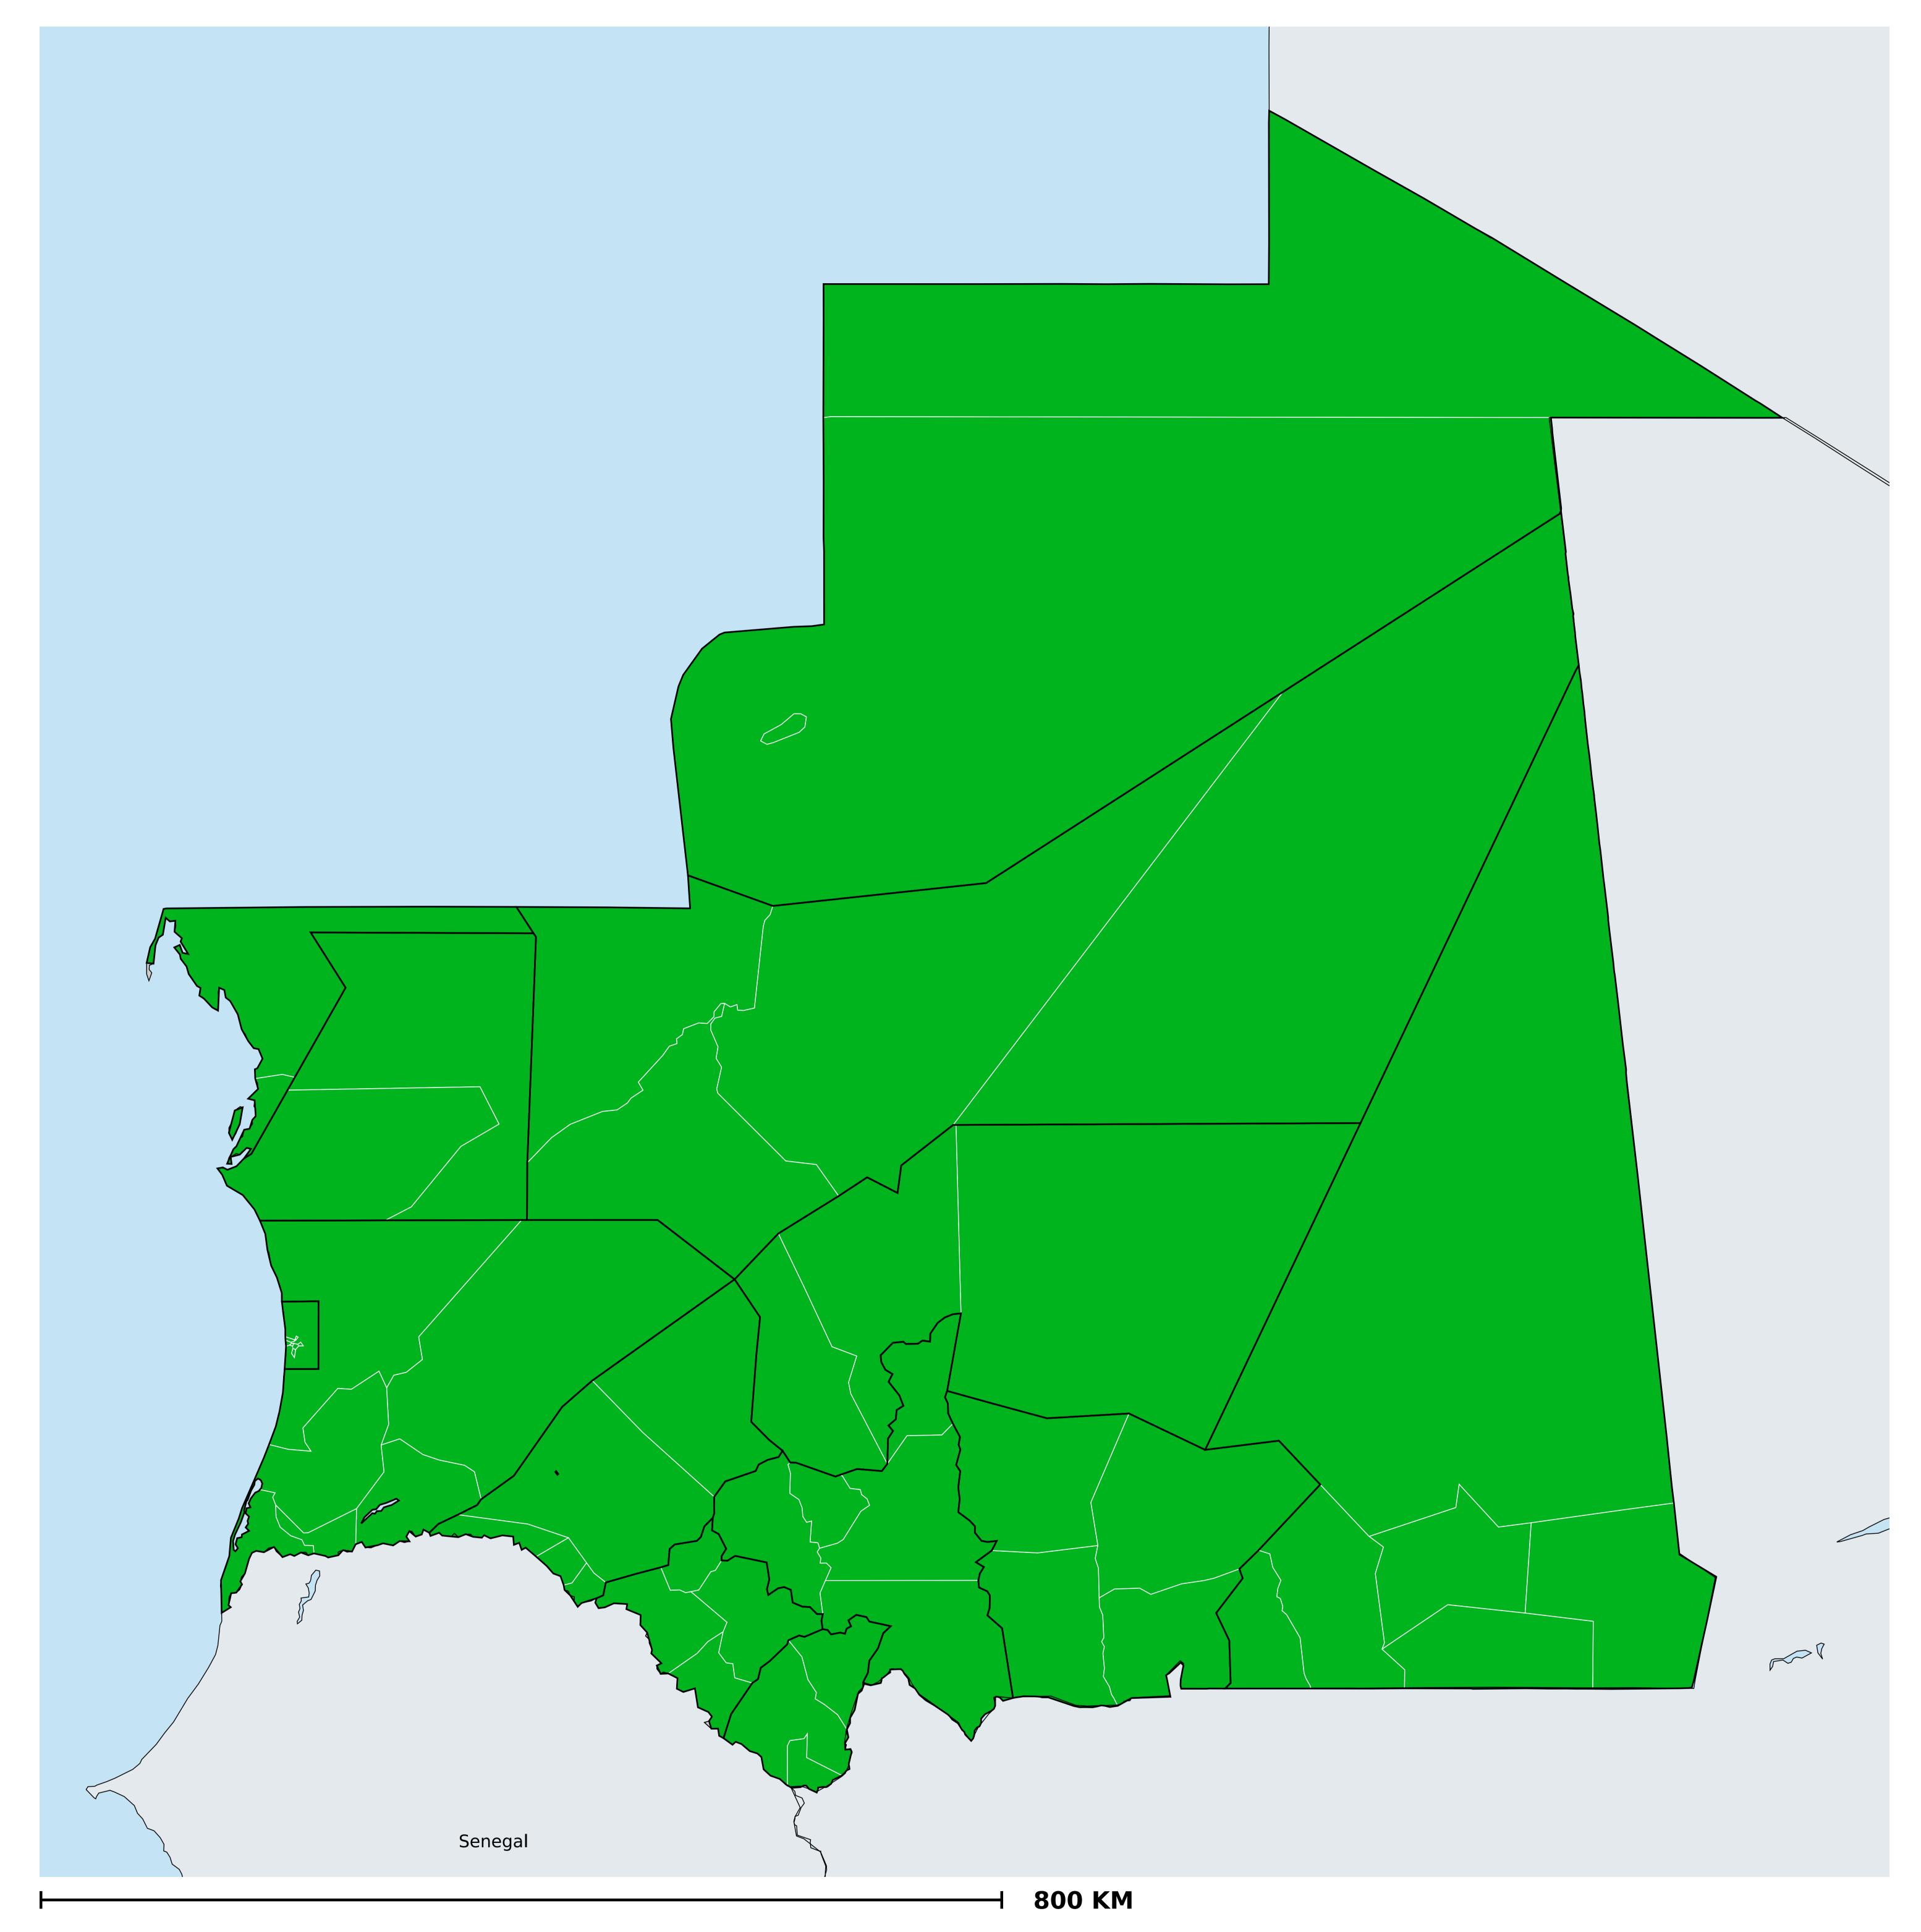

## Mauritania (2021)

## Geographic coverage - SAC MDA/PC coverage of Soil-transmitted helminthiasis

Boundaries, names and designations used here do not imply expression of WHO opinion concerning the legal status of any country, territory or area, or of its authorities, or concerning delimitation of frontiers or boundaries. Dotted / dashed lines represent approximate border lines for which there may not yet be full agreement.

Soil-transmitted helminthiasis > MDA/PC coverage > Geographic coverage - SAC

Endemicity unknown
PC not required
PC delivered
Surveillance (prevalence <2%)
PC not delivered - Moderate endemicity
PC not delivered - High endemicity
No data available