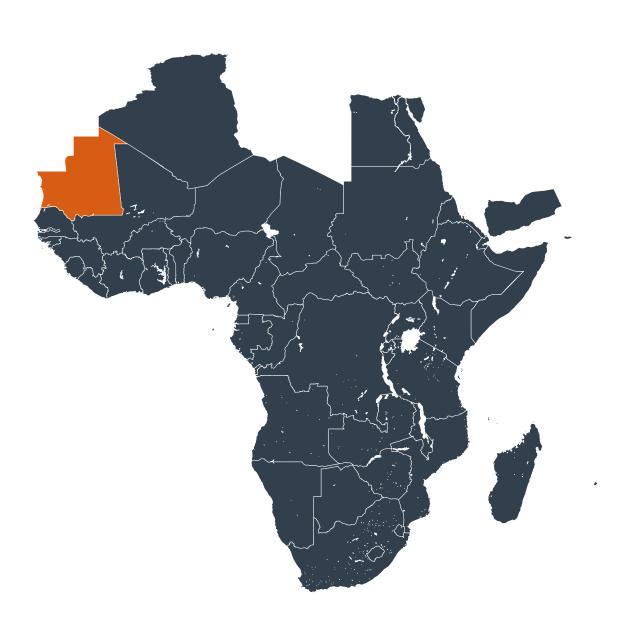

## Senegal **− 800 KM**

## Mauritania (2014)

Therapeutic coverage - Total population requiring treatment MDA/PC coverage of Schistosomiasis

Schistosomiasis > MDA/PC coverage > Therapeutic coverage

- Total population requiring treatment

Endemicity unknown

PC not required

PC not delivered - High endemicity

PC not delivered - Low/Moderate endemicity

< 75% coverage

≥75% coverage

No data available

Boundaries, names and designations used here do not imply expression of WHO opinion concerning the legal status of any country, territory or area, or of its authorities, or concerning delimitation of frontiers or boundaries. Dotted / dashed lines represent approximate border lines for which there may not yet be full agreement.

## **Data Source:**

Data provided by health ministries to ESPEN through WHO reporting processes. All reasonable precautions have been taken to verify this information

Copyright 2023 WHO. All rights reserved. Generated 19 September 2023