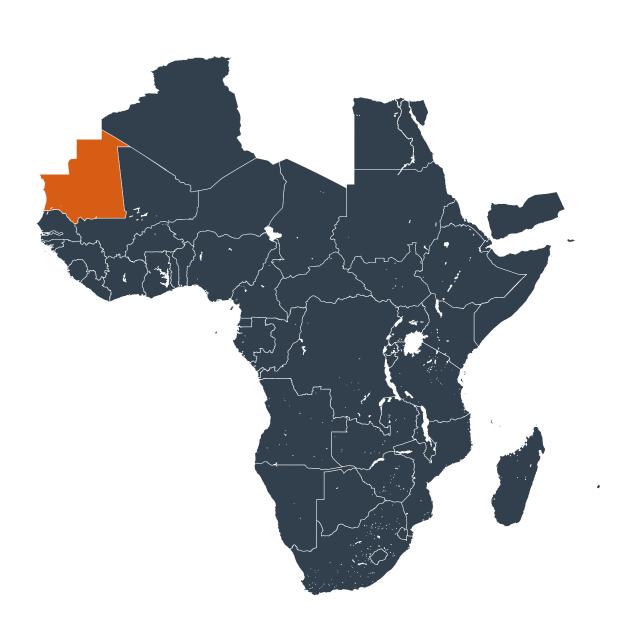

## Senegal **− 800 KM**

## Mauritania (2013)

Therapeutic coverage - Total population requiring treatment MDA/PC coverage of Schistosomiasis

Schistosomiasis > MDA/PC coverage > Therapeutic coverage

- Total population requiring treatment

Endemicity unknown

PC not required

PC not delivered - High endemicity

PC not delivered - Low/Moderate endemicity

< 75% coverage

≥75% coverage

No data available

Boundaries, names and designations used here do not imply expression of WHO opinion concerning the legal status of any country, territory or area, or of its authorities, or concerning delimitation of frontiers or boundaries. Dotted / dashed lines represent approximate border lines for which there may not yet be full agreement.

## **Data Source:**

Data provided by health ministries to ESPEN through WHO reporting processes. All reasonable precautions have been taken to verify this information

Copyright 2023 WHO. All rights reserved. Generated 19 September 2023