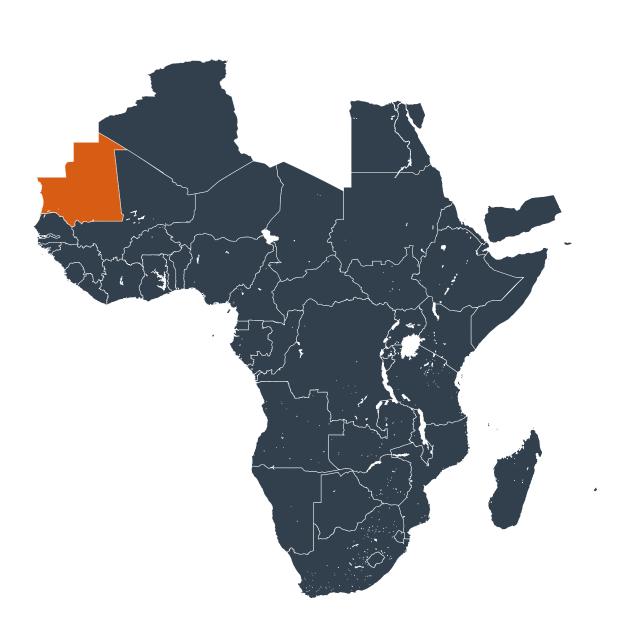

## Senegal **− 800 KM**

## Mauritania (2014)

Geographic coverage - Total population requiring treatment MDA/PC coverage of Schistosomiasis

Schistosomiasis > MDA/PC coverage > Geographic coverage - Total population requiring treatment

Endemicity unknown
PC not required

PC delivered

PC not delivered - Low/Moderate endemicity

PC not delivered - High endemicity

No data available

Boundaries, names and designations used here do not imply expression of WHO opinion concerning the legal status of any country, territory or area, or of its authorities, or concerning delimitation of frontiers or boundaries. Dotted / dashed lines represent approximate border lines for which there may not yet be full agreement.

## **Data Source:**

Data provided by health ministries to ESPEN through WHO reporting processes. All reasonable precautions have been taken to verify this information

Copyright 2023 WHO. All rights reserved. Generated 19 September 2023