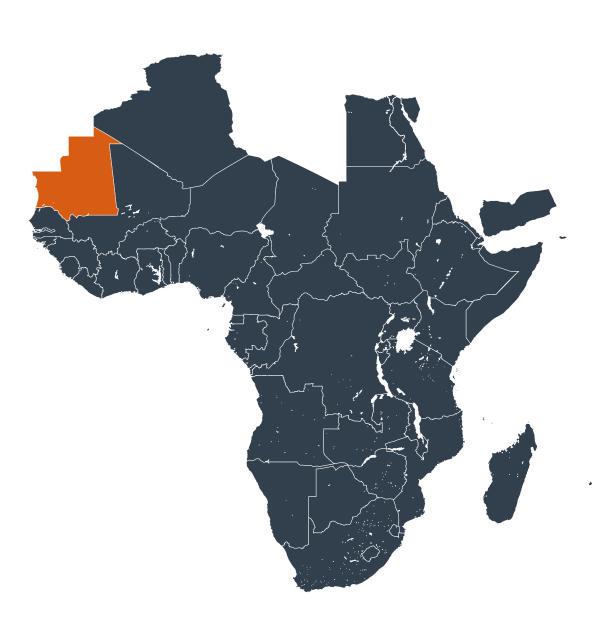

## Senegal **− 800 KM**

## Mauritania (2013)

Geographic coverage - Total population requiring treatment MDA/PC coverage of Schistosomiasis

Schistosomiasis > MDA/PC coverage > Geographic coverage - Total population requiring treatment

Endemicity unknown
PC not required

PC delivered

PC not delivered - Low/Moderate endemicity

PC not delivered - High endemicity

No data available

Boundaries, names and designations used here do not imply expression of WHO opinion concerning the legal status of any country, territory or area, or of its authorities, or concerning delimitation of frontiers or boundaries. Dotted / dashed lines represent approximate border lines for which there may not yet be full agreement.

## **Data Source:**

Data provided by health ministries to ESPEN through WHO reporting processes. All reasonable precautions have been taken to verify this information

Copyright 2023 WHO. All rights reserved. Generated 19 September 2023