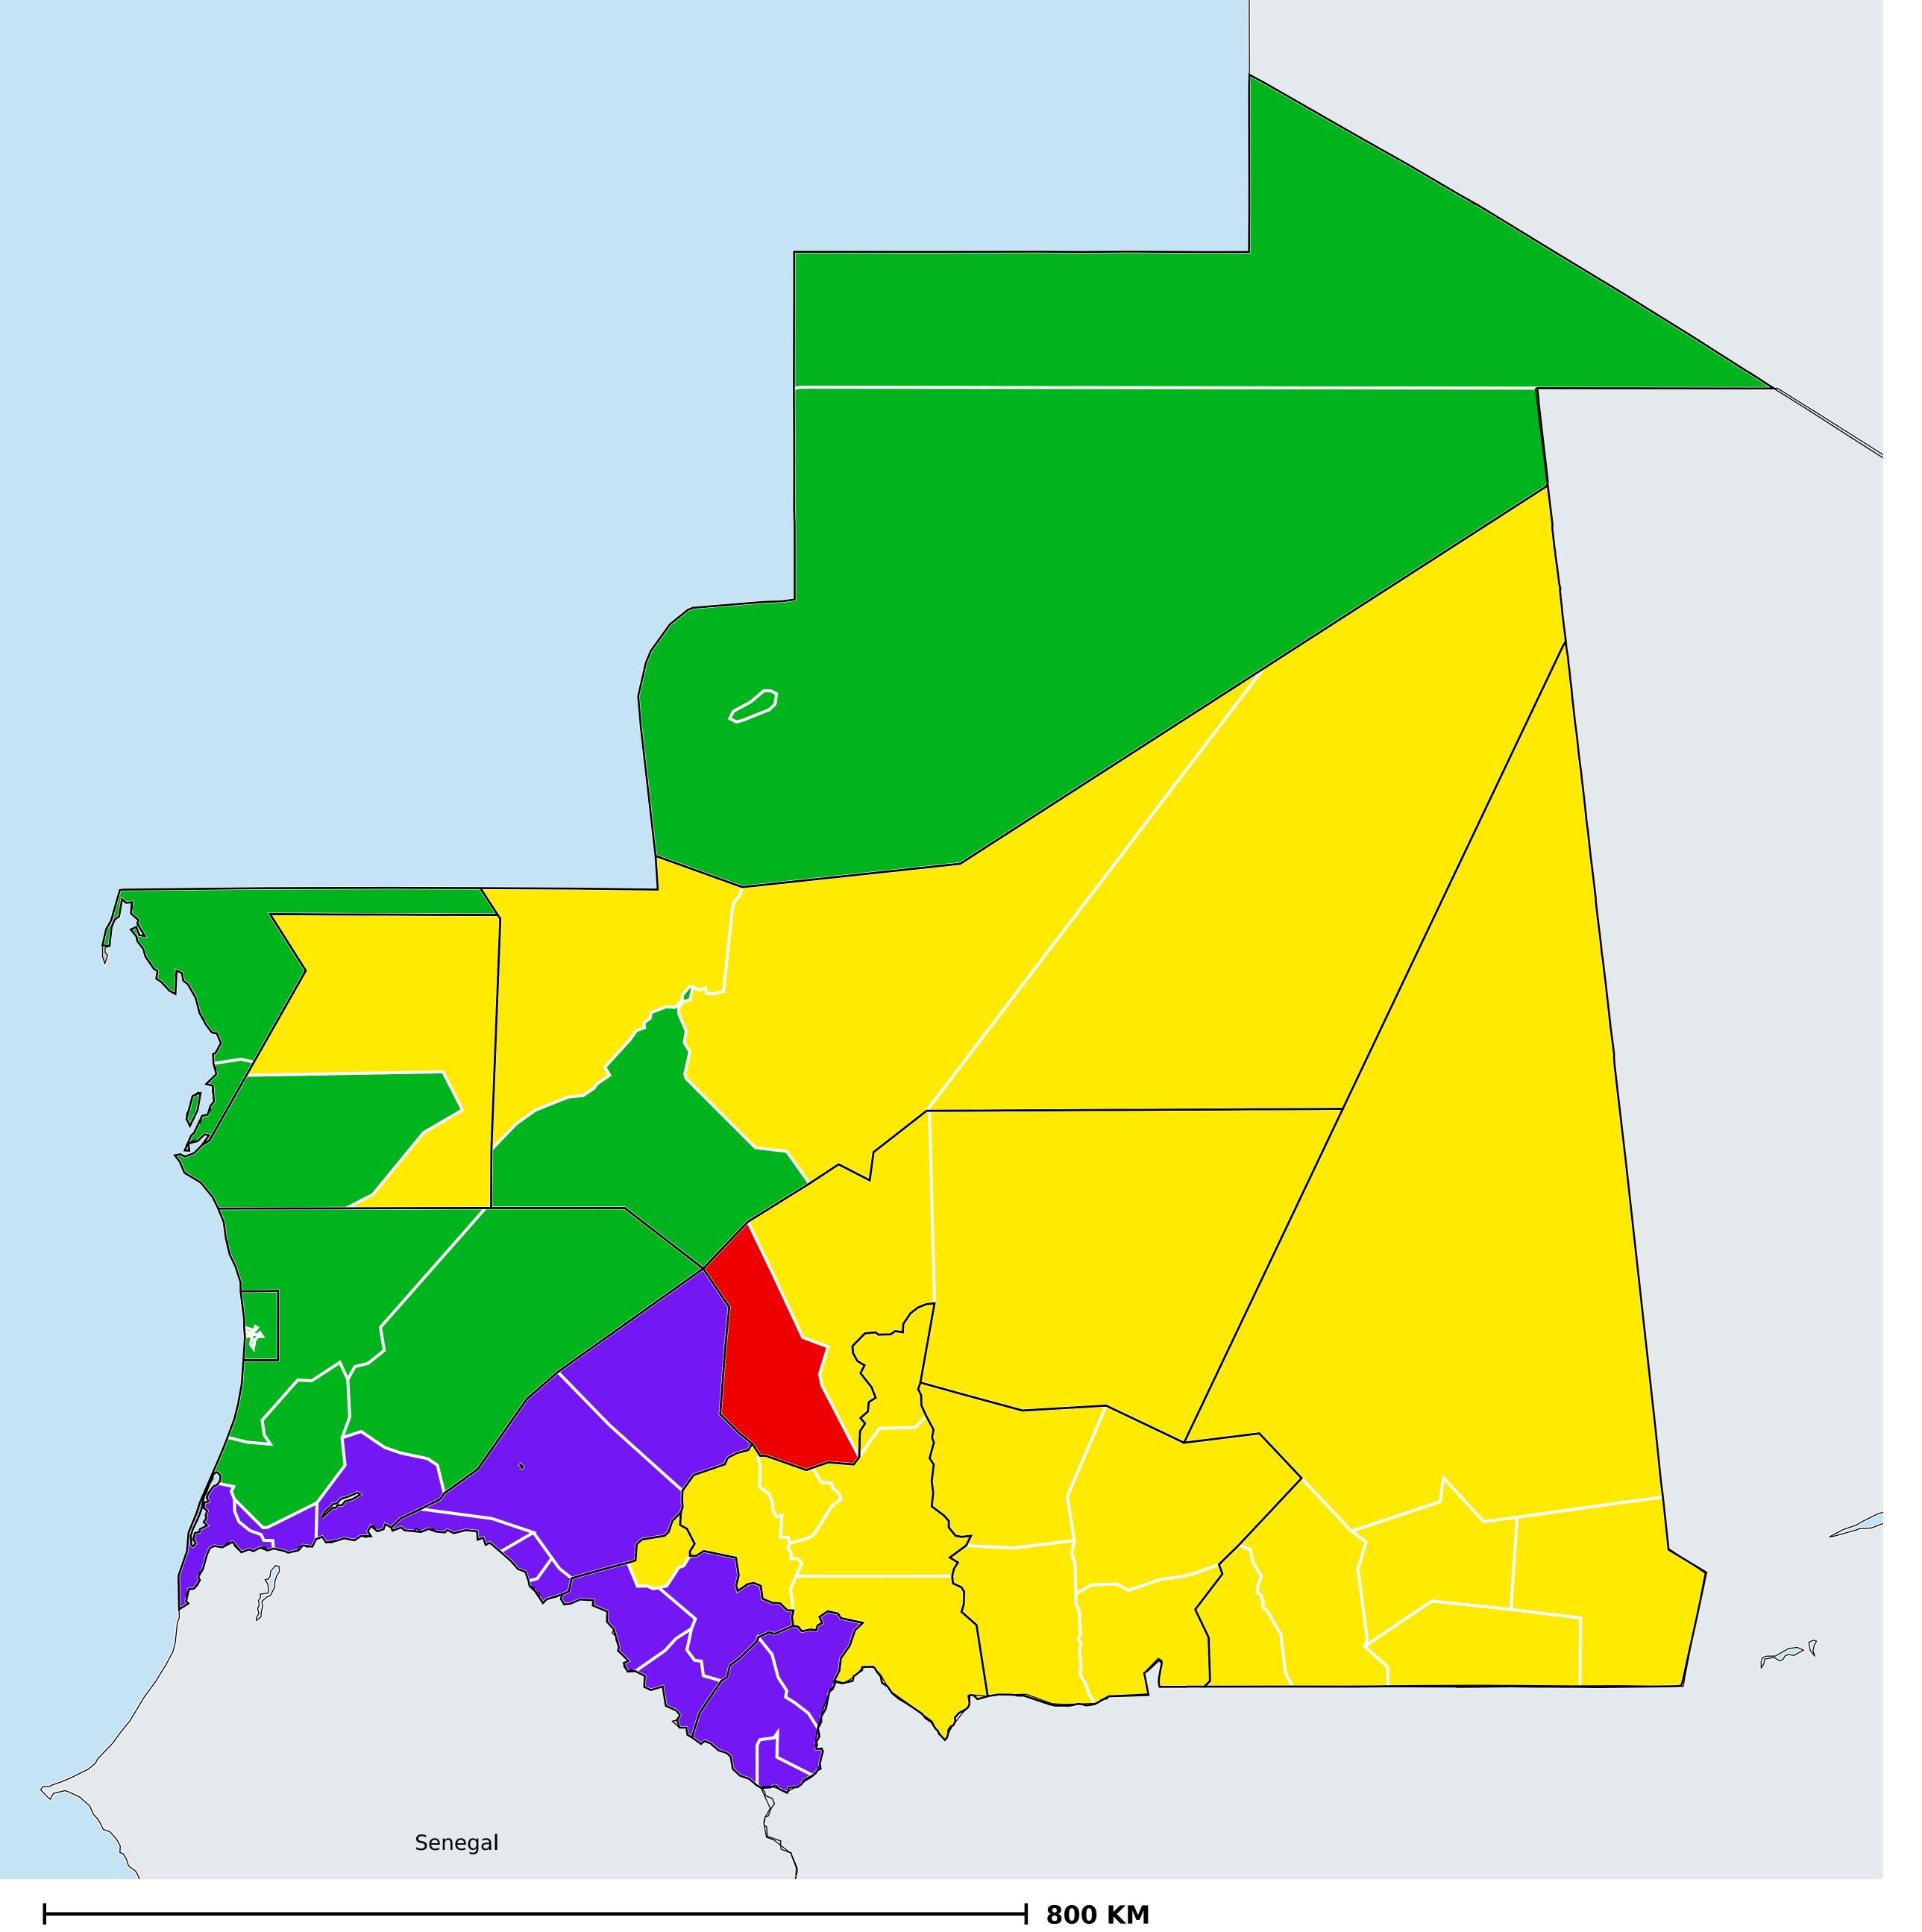

## Mauritania (2021)

Geographic coverage - SAC MDA/PC coverage of Schistosomiasis

Schistosomiasis > MDA/PC coverage > Geographic coverage - SAC

Endemicity unknown
PC not required
PC delivered
Surveillance (prevalence <1%)
PC not delivered - Low/Moderate endemicity
PC not delivered - High endemicity
No data available

Boundaries, names and designations used here do not imply expression of WHO opinion concerning the legal status of any country, territory or area, or of its authorities, or concerning delimitation of frontiers or boundaries. Dotted / dashed lines represent approximate border lines for which there may not yet be full agreement.

## **Data Source:**

Data provided by health ministries to ESPEN through WHO reporting processes. All reasonable precautions have been taken to verify this information

Copyright 2024 WHO. All rights reserved. Generated 26 January 2024