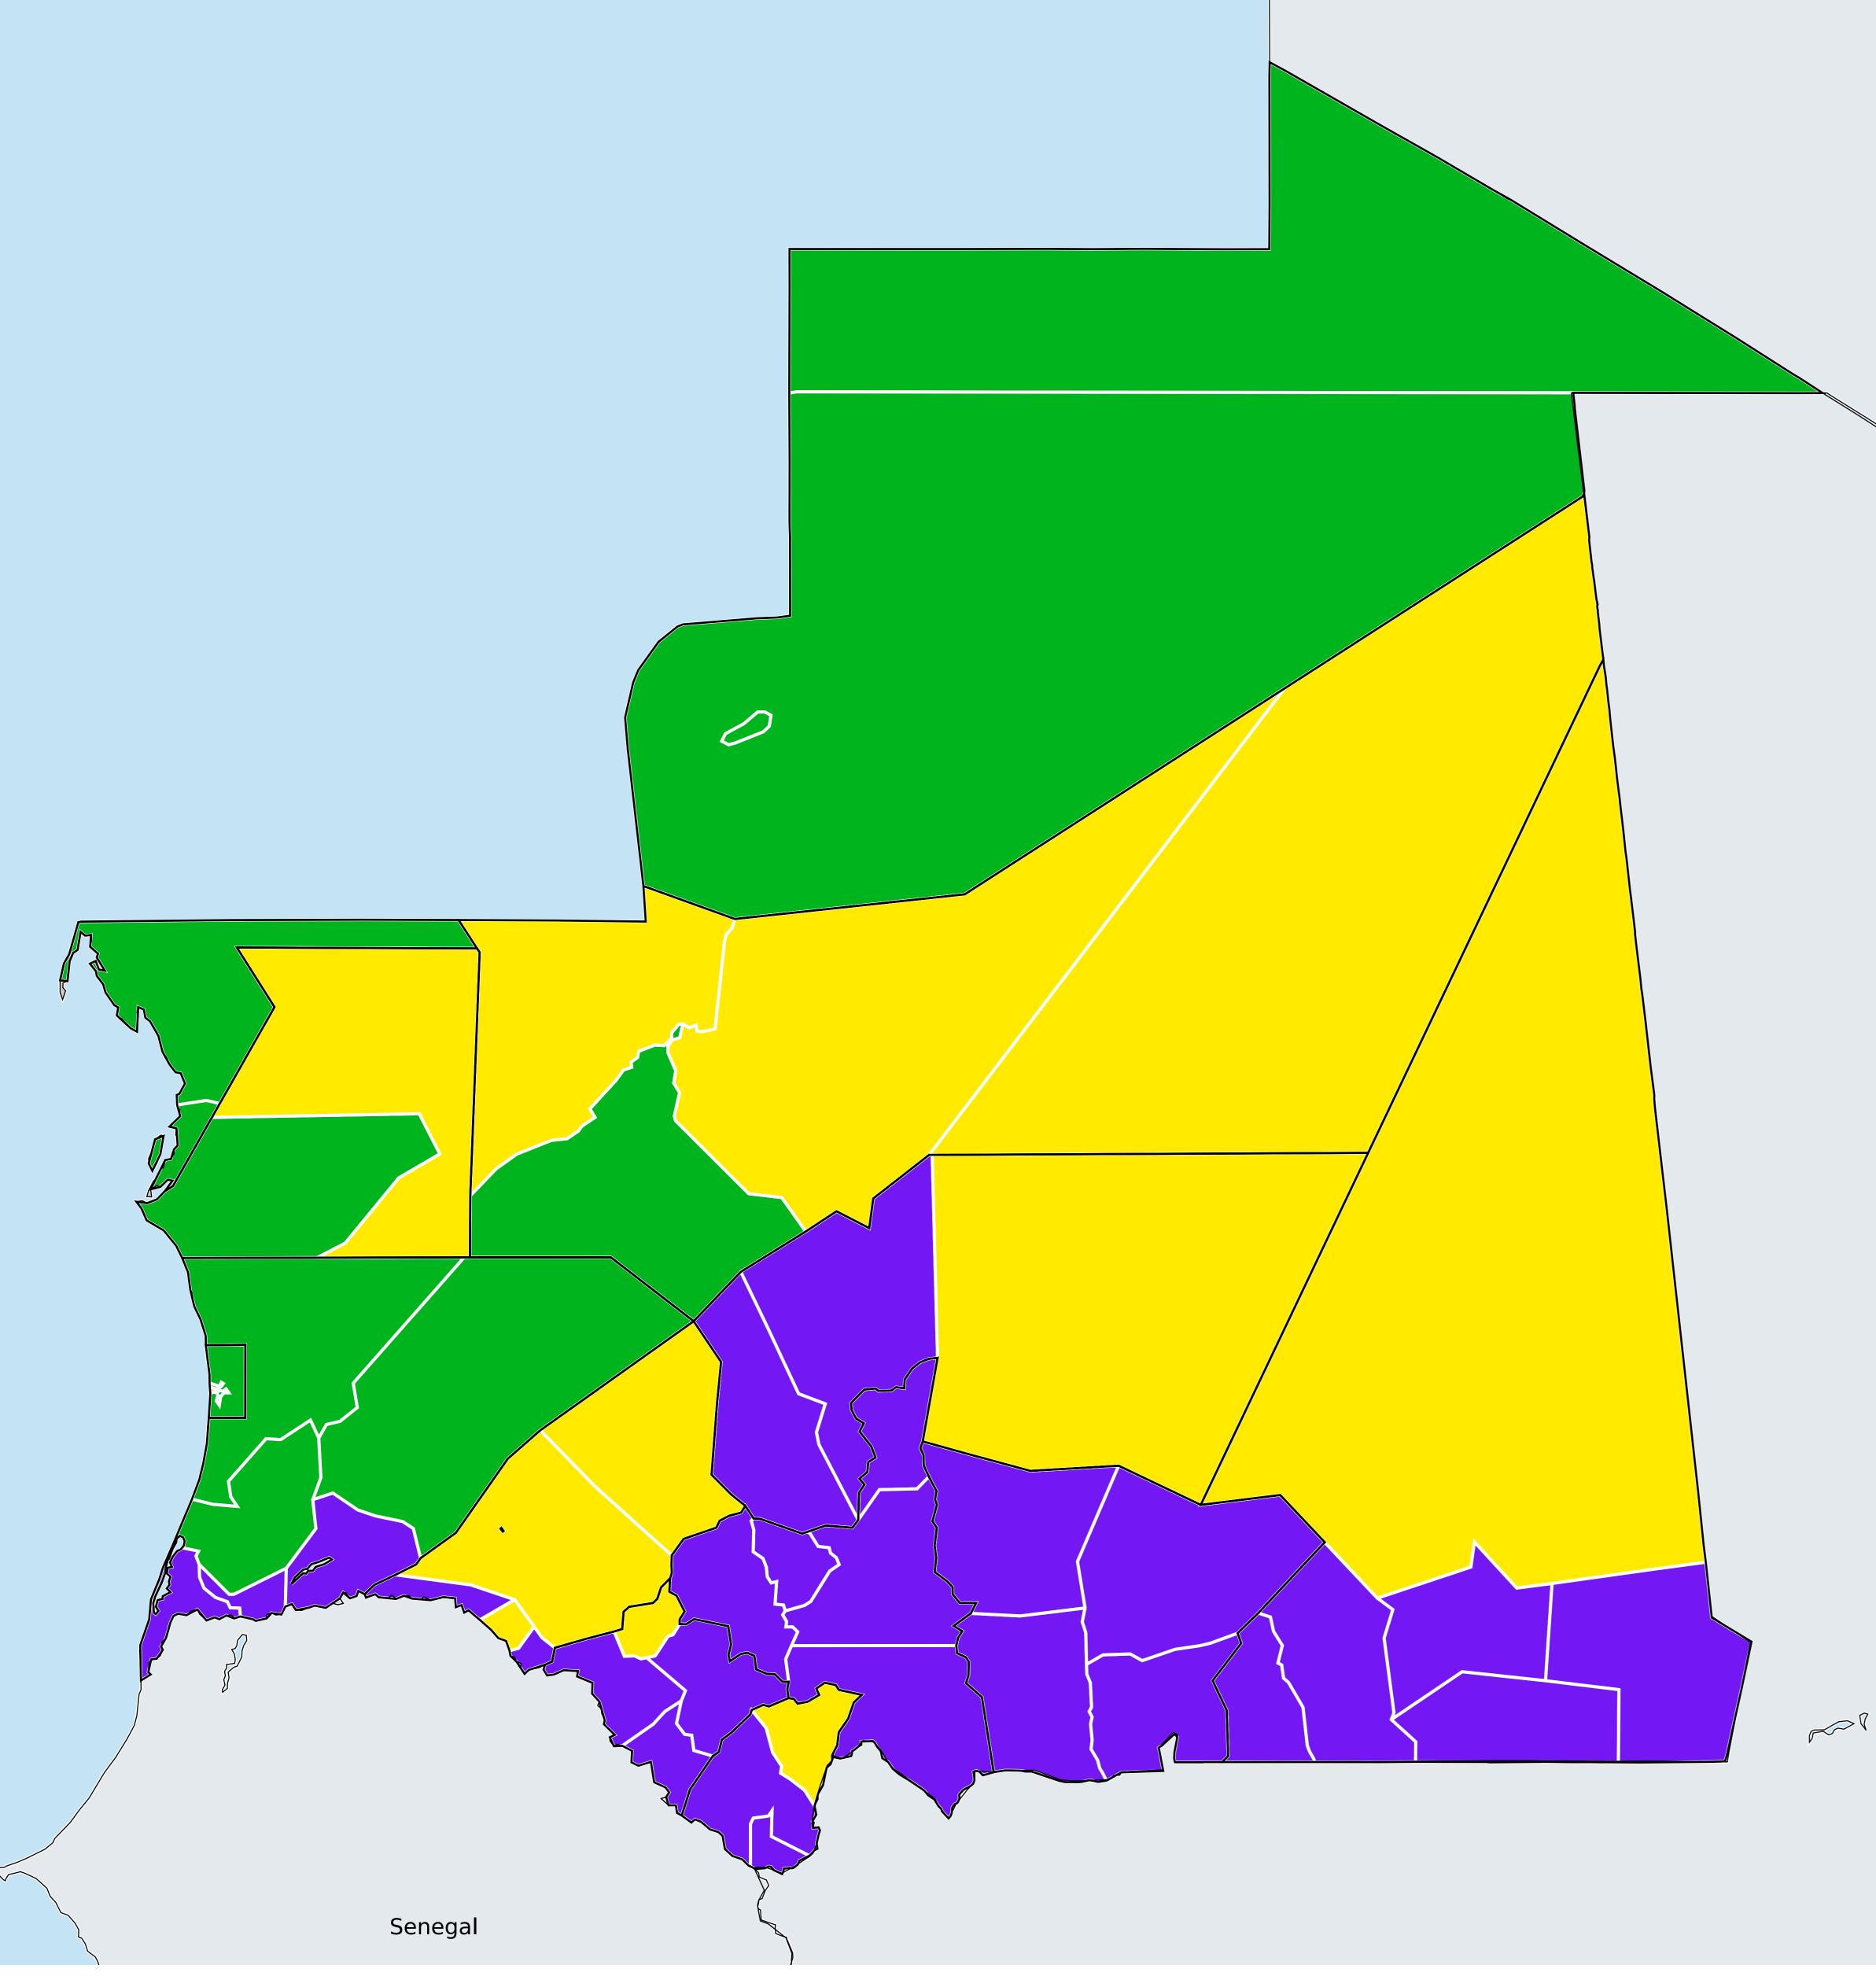

## Mauritania (2020) Geographic coverage - SAC MDA/PC coverage of Schistosomiasis

Schistosomiasis > MDA/PC coverage > Geographic coverage -SAC

Endemicity unknown

- PC not required
- PC delivered
- PC not delivered Low/Moderate endemicity
- PC not delivered High endemicity
- No data available

Boundaries, names and designations used here do not imply expression of WHO opinion concerning the legal status of any country, territory or area, or of its authorities, or concerning delimitation of frontiers or boundaries. Dotted / dashed lines represent approximate border lines for which there may not yet be full agreement.

## **Data Source:**

Data provided by health ministries to ESPEN through WHO reporting processes. All reasonable precautions have been taken to verify this information Copyright 2023 WHO. All rights reserved. Generated 19 September 2023