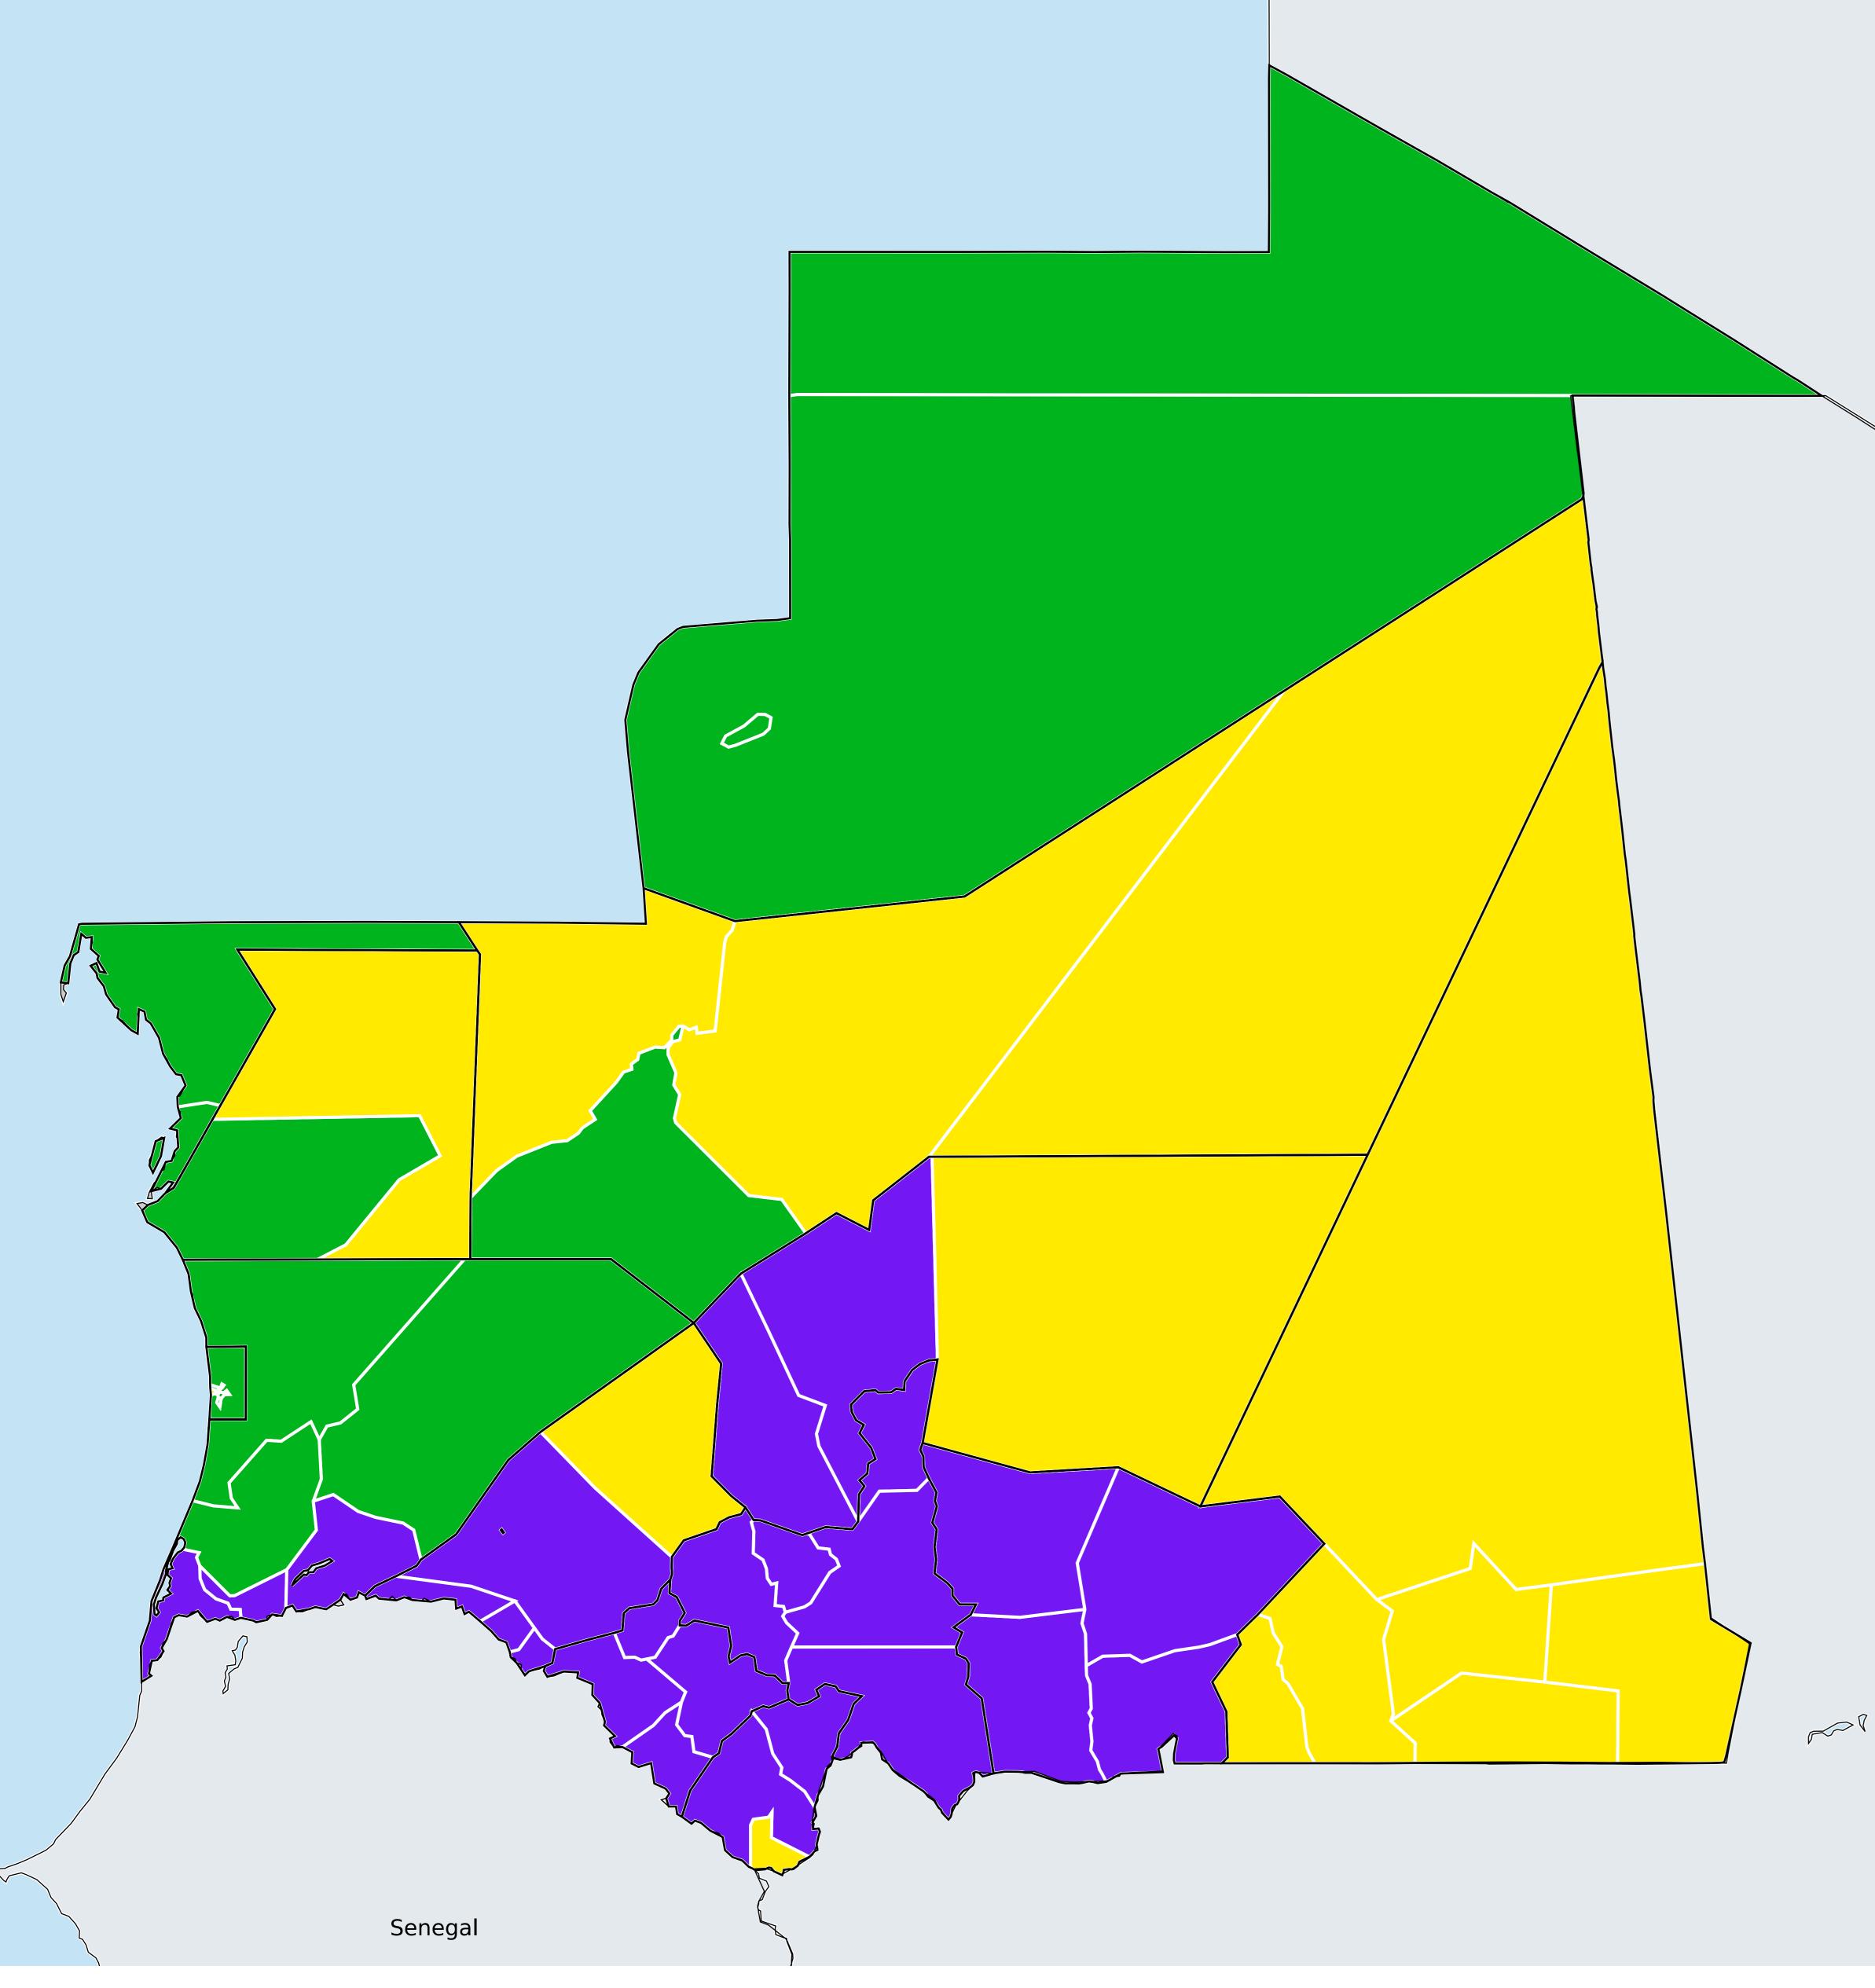

## Mauritania (2019) Geographic coverage - SAC MDA/PC coverage of Schistosomiasis

Schistosomiasis > MDA/PC coverage > Geographic coverage -SAC

Endemicity unknown

- PC not required
- PC delivered
- PC not delivered Low/Moderate endemicity
- PC not delivered High endemicity
- No data available

Boundaries, names and designations used here do not imply expression of WHO opinion concerning the legal status of any country, territory or area, or of its authorities, or concerning delimitation of frontiers or boundaries. Dotted / dashed lines represent approximate border lines for which there may not yet be full agreement.

## **Data Source:**

Data provided by health ministries to ESPEN through WHO reporting processes. All reasonable precautions have been taken to verify this information Copyright 2023 WHO. All rights reserved. Generated 19 September 2023