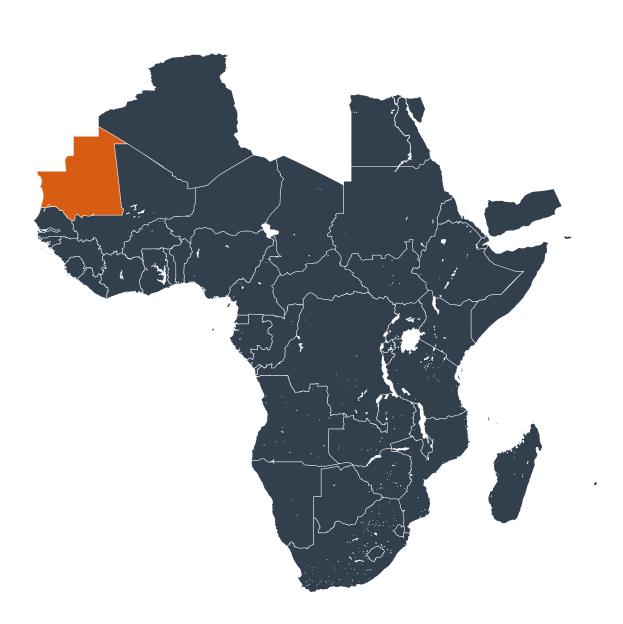

## Senegal **⊢** 800 KM

## Mauritania (2014)

Geographic coverage - SAC MDA/PC coverage of Schistosomiasis

Schistosomiasis > MDA/PC coverage > Geographic coverage - SAC

Endemicity unknown
PC not required

PC delivered

PC not delivered - Low/Moderate endemicity

PC not delivered - High endemicity

No data available

Boundaries, names and designations used here do not imply expression of WHO opinion concerning the legal status of any country, territory or area, or of its authorities, or concerning delimitation of frontiers or boundaries. Dotted / dashed lines represent approximate border lines for which there may not yet be full agreement.

## **Data Source:**

Data provided by health ministries to ESPEN through WHO reporting processes. All reasonable precautions have been taken to verify this information

Copyright 2023 WHO. All rights reserved. Generated 19 September 2023