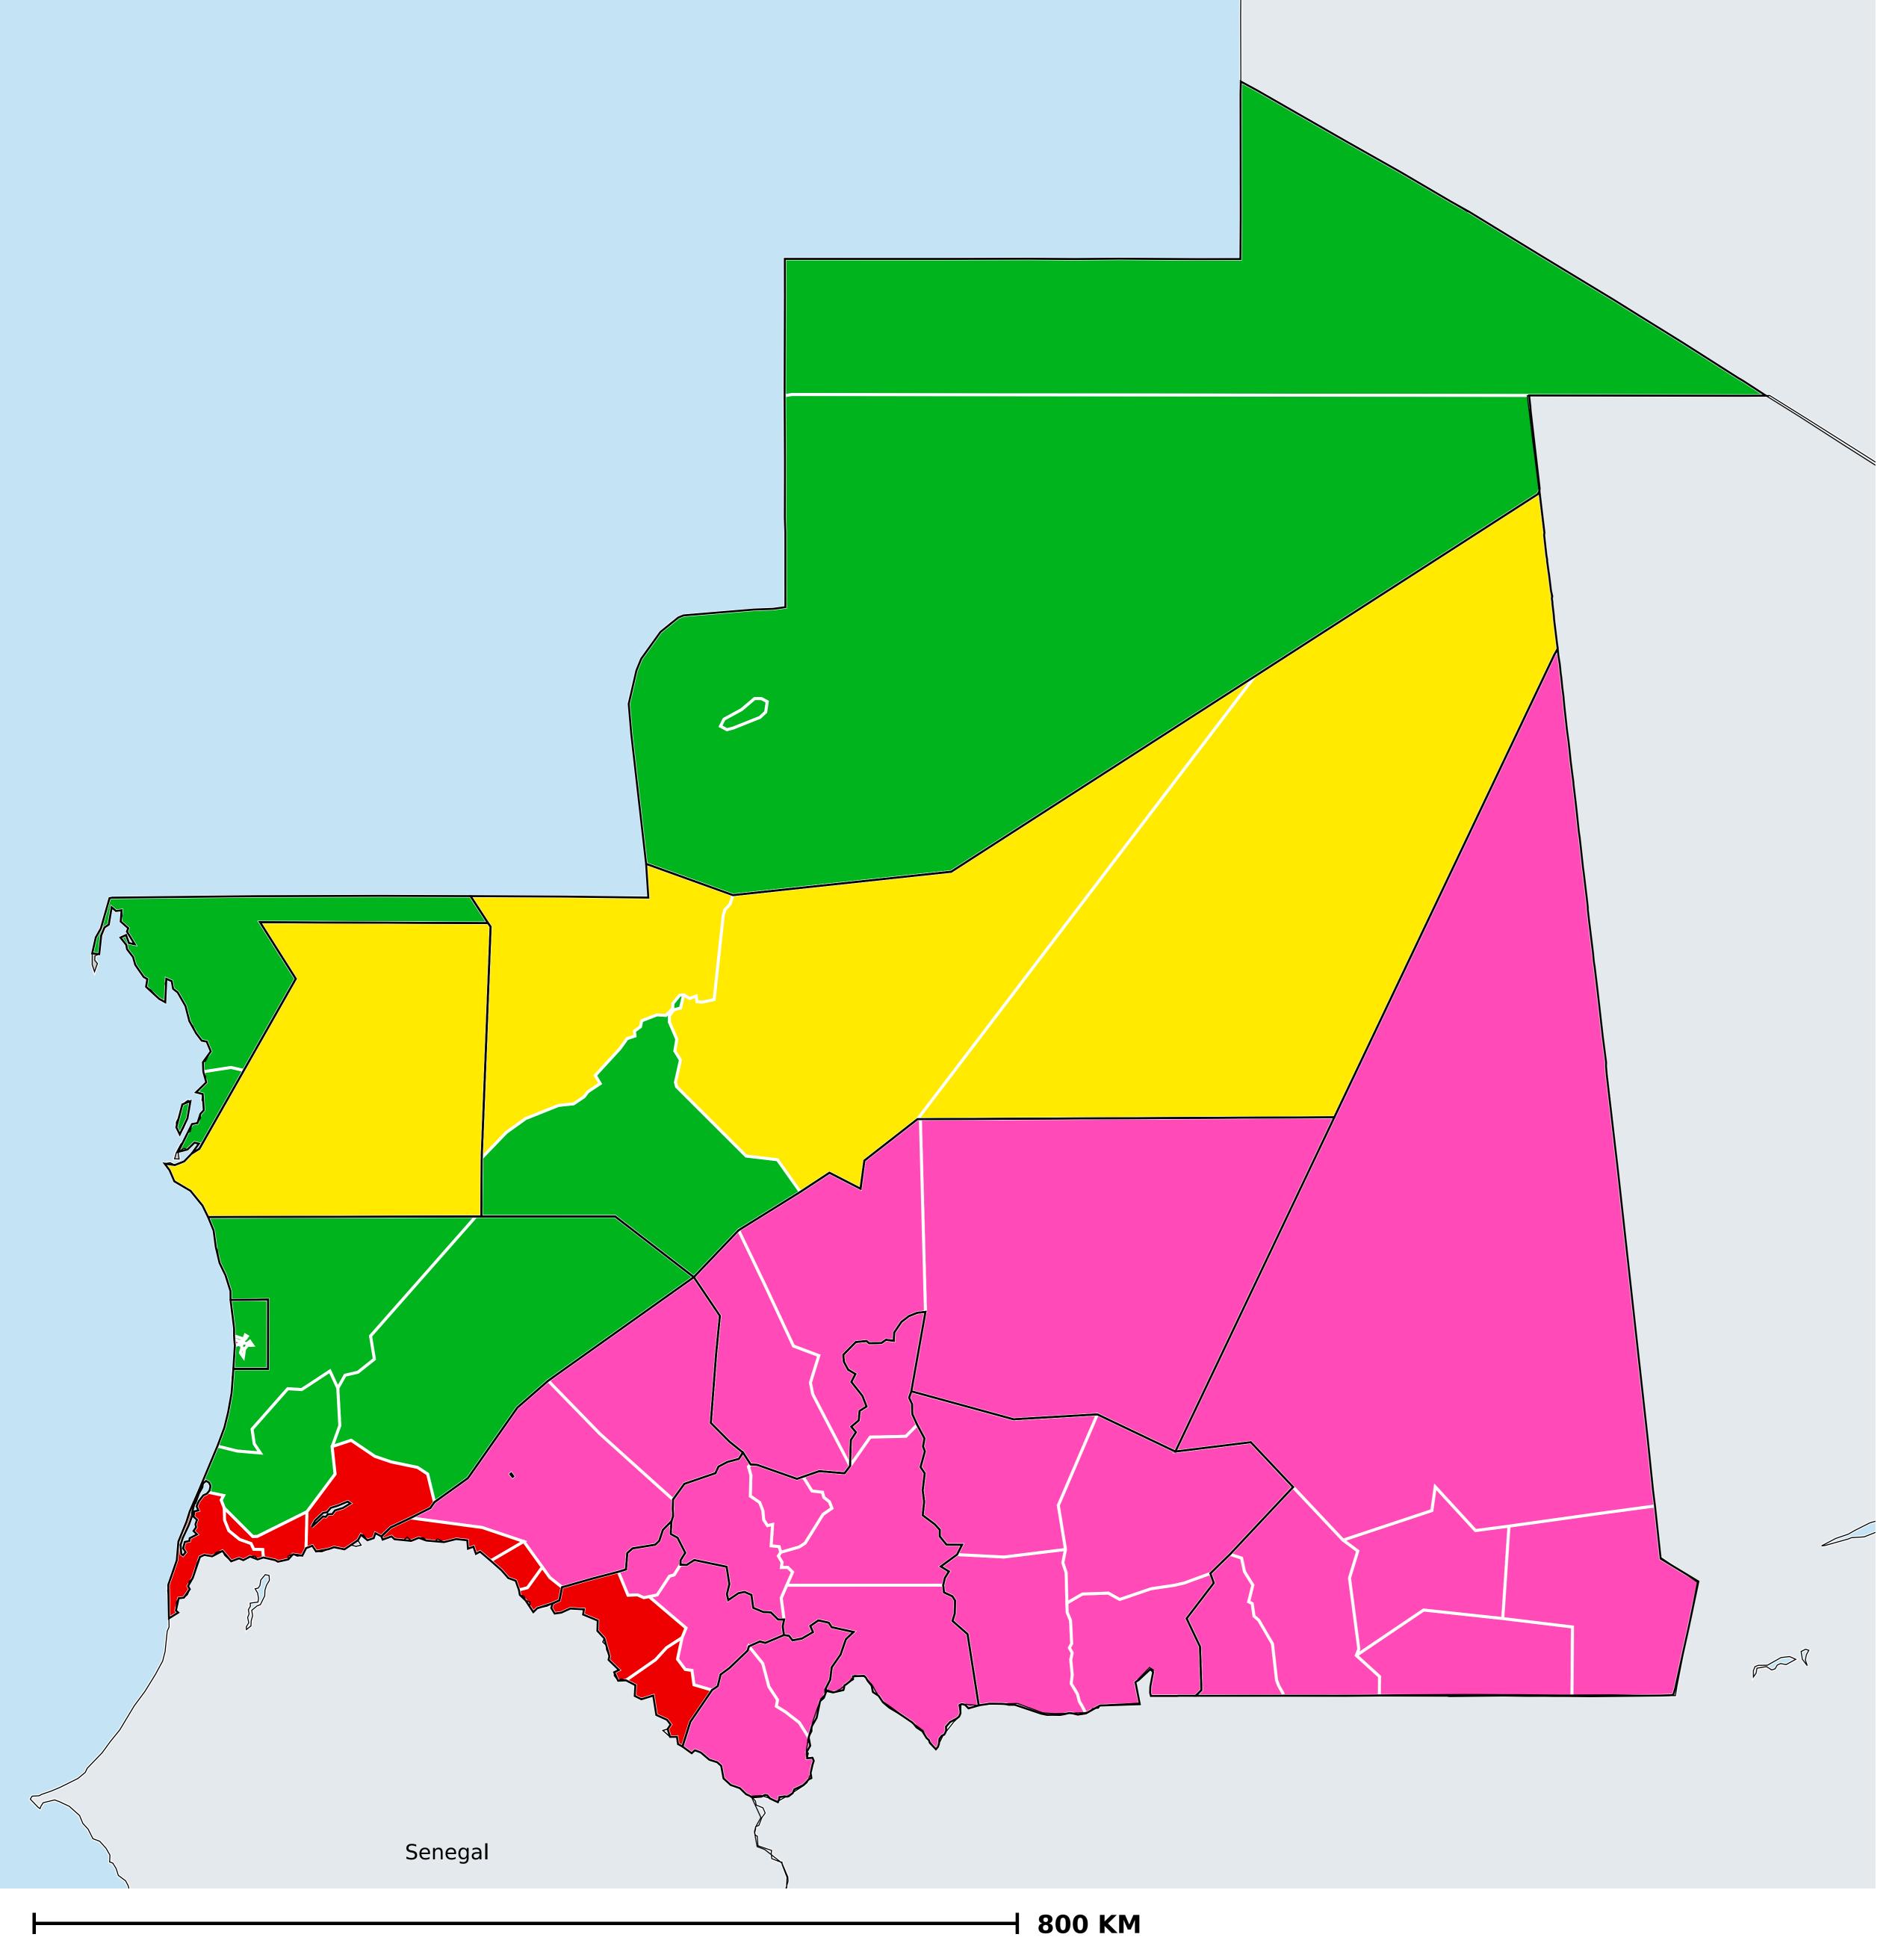

## Mauritania (2017)

## Status of Schistosomiasis Elimination

## Schistosomiasis > Endemicity

Boundaries, names and designations used here do not imply expression of WHO opinion concerning the legal status of any country, territory or area, or of its authorities, or concerning delimitation of frontiers or boundaries. Dotted / dashed lines represent approximate border lines for which there may not yet be full agreement.

## **Data Source:**

Data provided by health ministries to ESPEN through WHO reporting processes. All reasonable precautions have been taken to verify this information

Copyright 2023 WHO. All rights reserved. Generated 18 September 2023