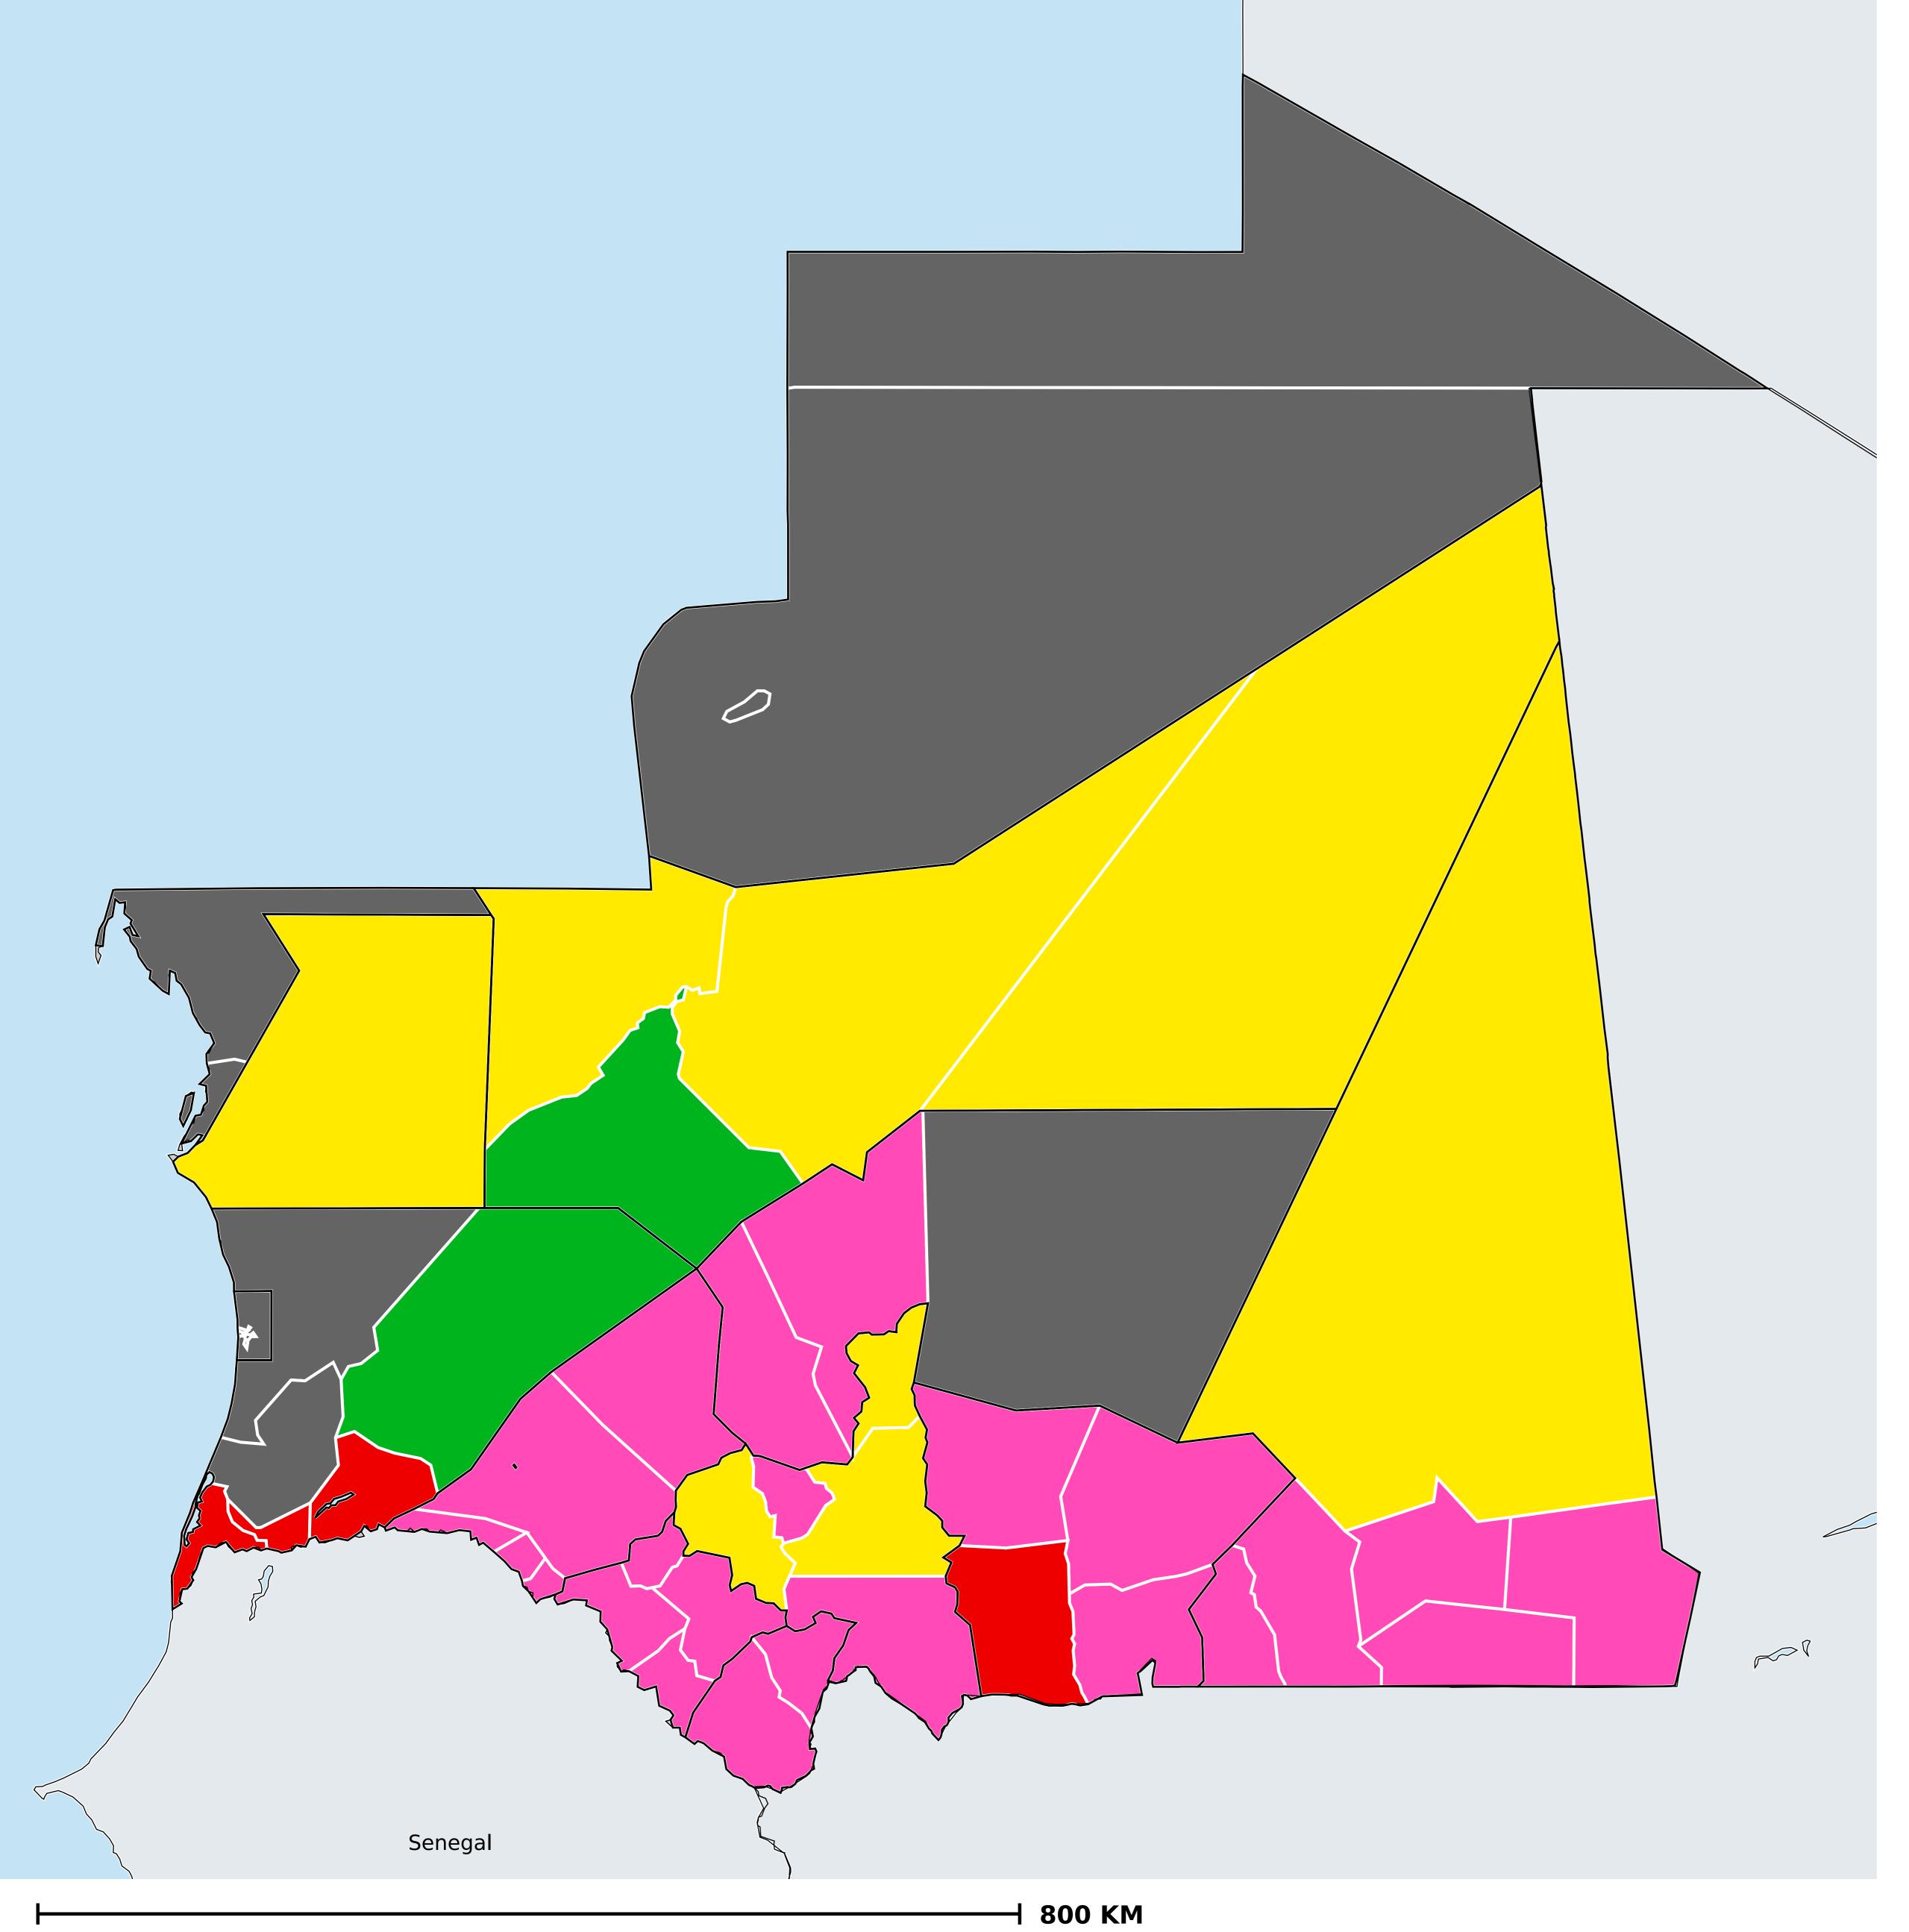

## Mauritania (2016)

## Status of Schistosomiasis Elimination

## Schistosomiasis > Endemicity

Boundaries, names and designations used here do not imply expression of WHO opinion concerning the legal status of any country, territory or area, or of its authorities, or concerning delimitation of frontiers or boundaries. Dotted / dashed lines represent approximate border lines for which there may not yet be full agreement.

## **Data Source:**

Data provided by health ministries to ESPEN through WHO reporting processes. All reasonable precautions have been taken to verify this information

Copyright 2023 WHO. All rights reserved. Generated 18 September 2023