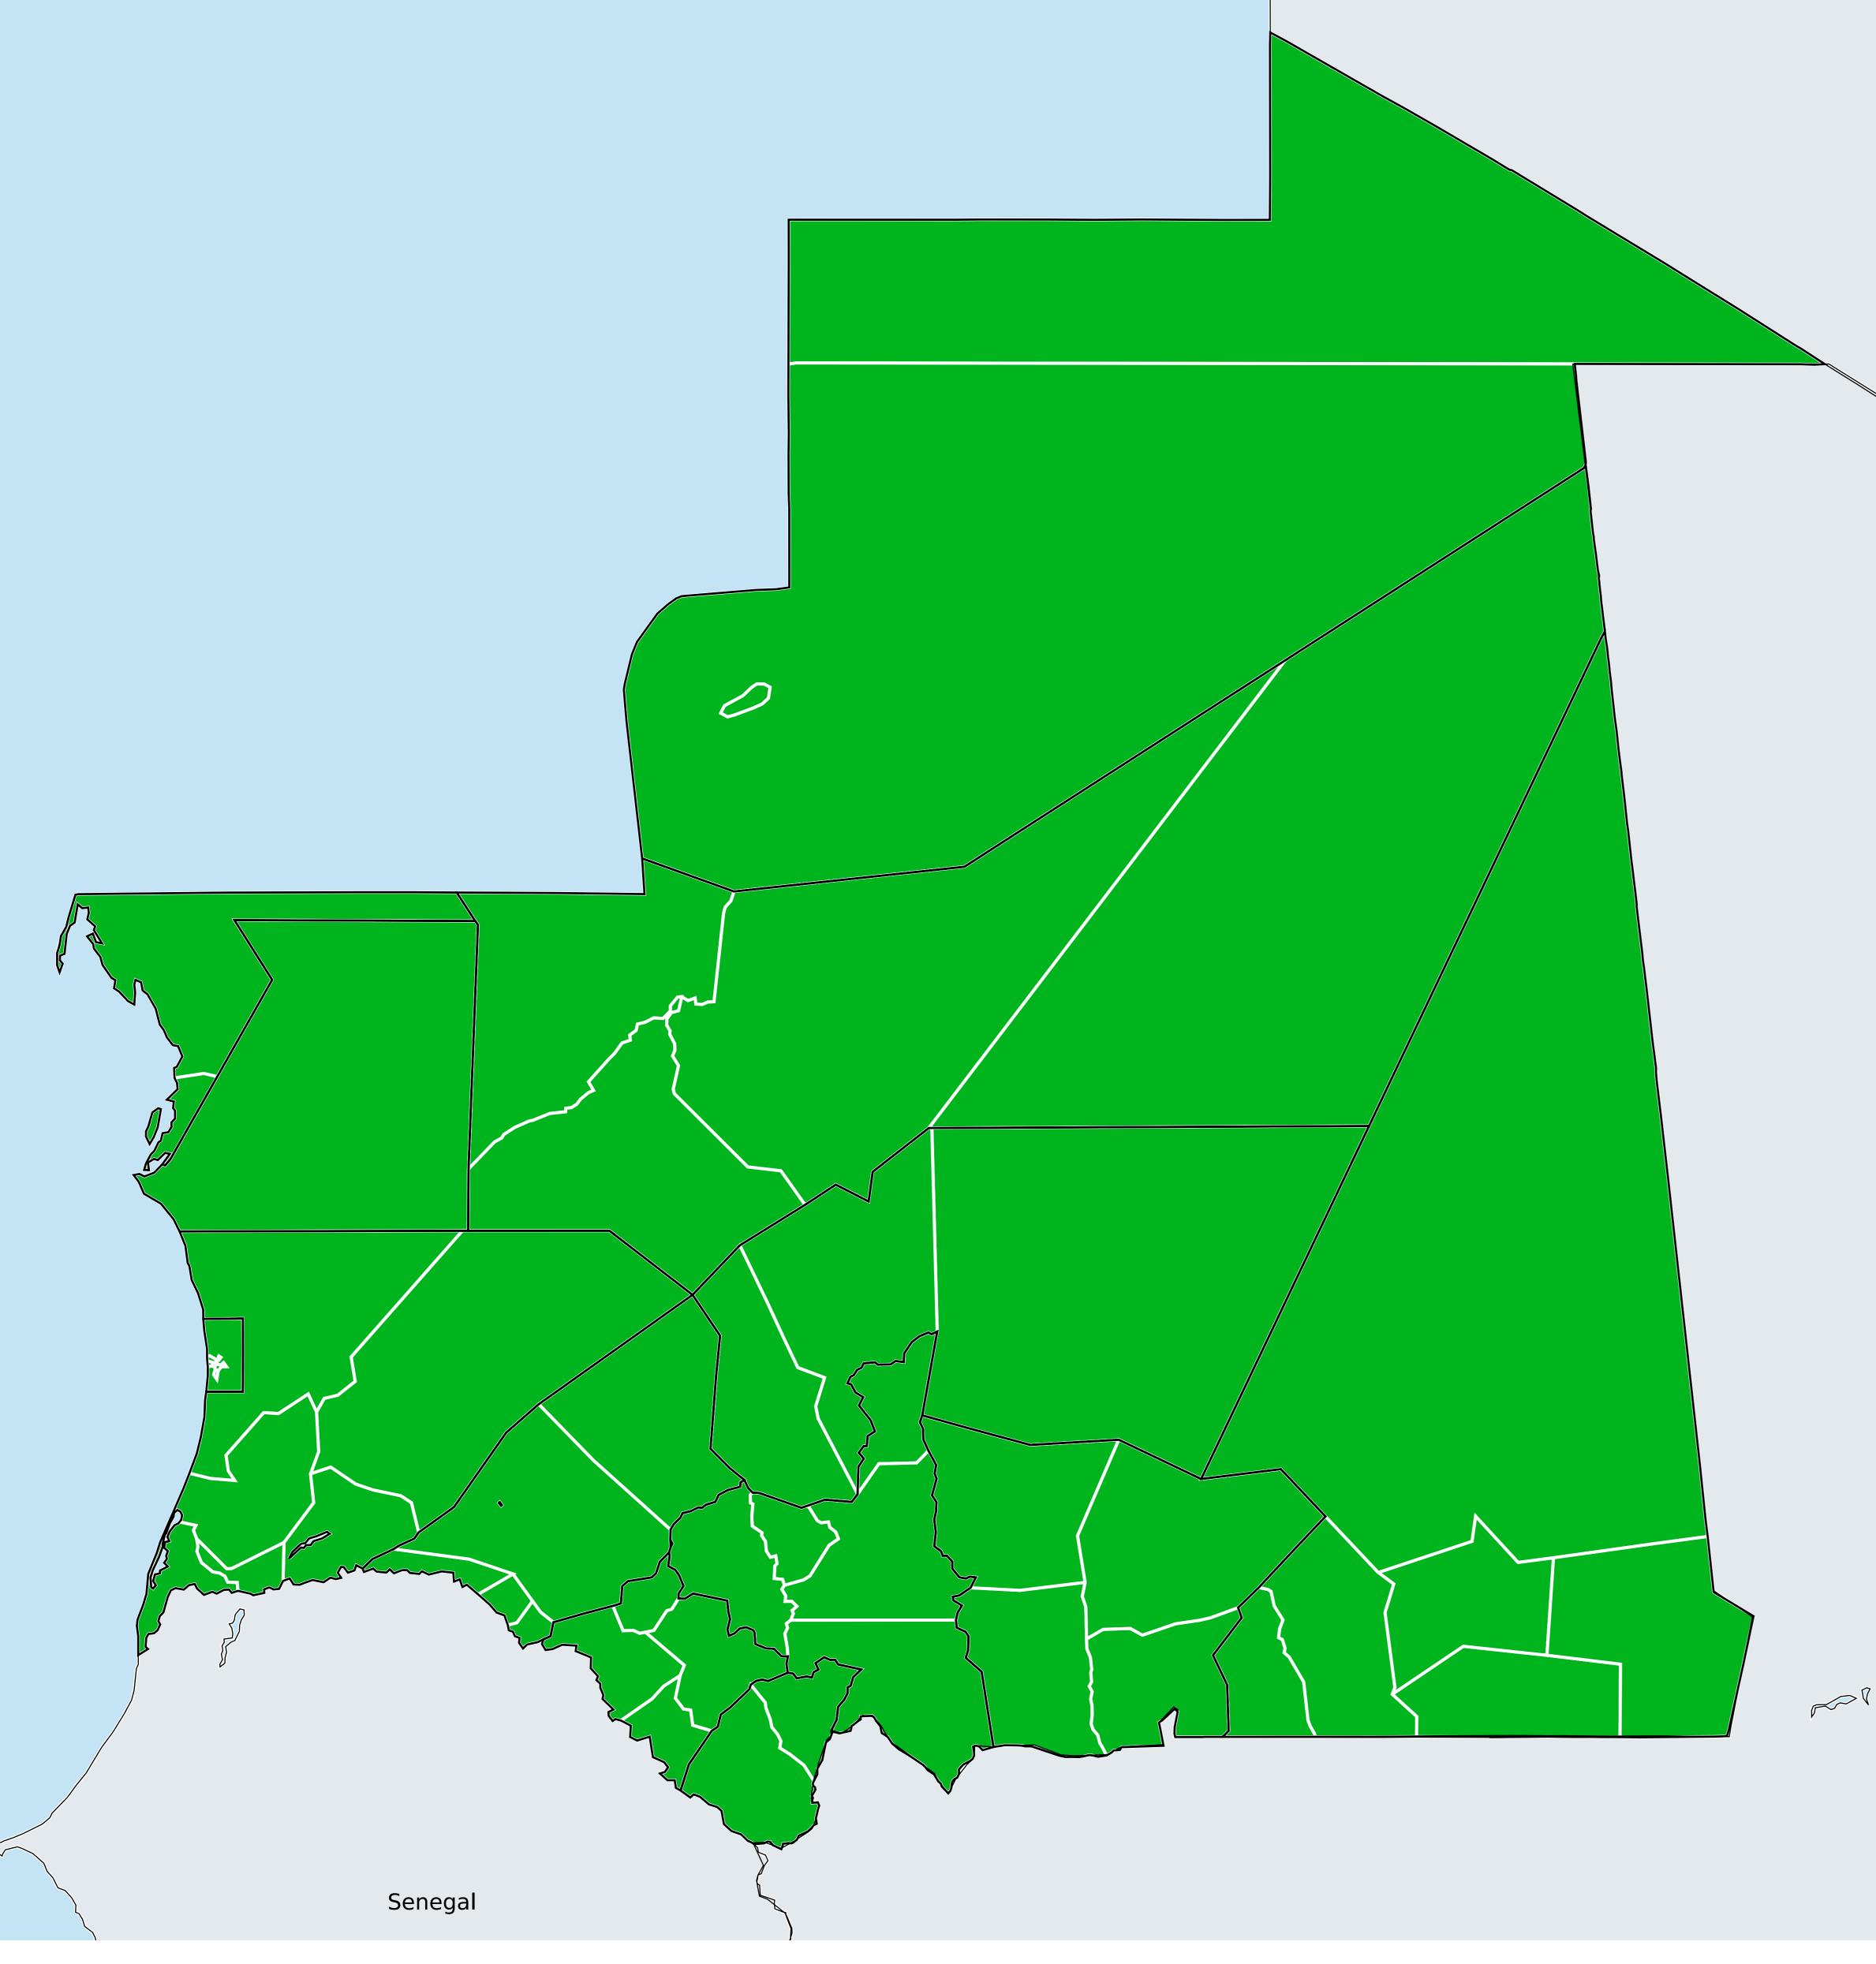

## Mauritania (2013-2015) Number of MDA rounds for Onchocerciasis (Geographic coverage)

## Onchocerciasis > MDA/PC rounds > Geographic coverage

Not suitable for Onchocerciasis Unknown / consider Oncho Elimination mapping MDA not delivered - Endemic < 5 rounds ≥5 rounds Unknown / under LF MDA Under post-intervention surveillance No data available

Boundaries, names and designations used here do not imply expression of WHO opinion concerning the legal status of any country, territory or area, or of its authorities, or concerning delimitation of frontiers or boundaries. Dotted / dashed lines represent approximate border lines for which there may not yet be full agreement.