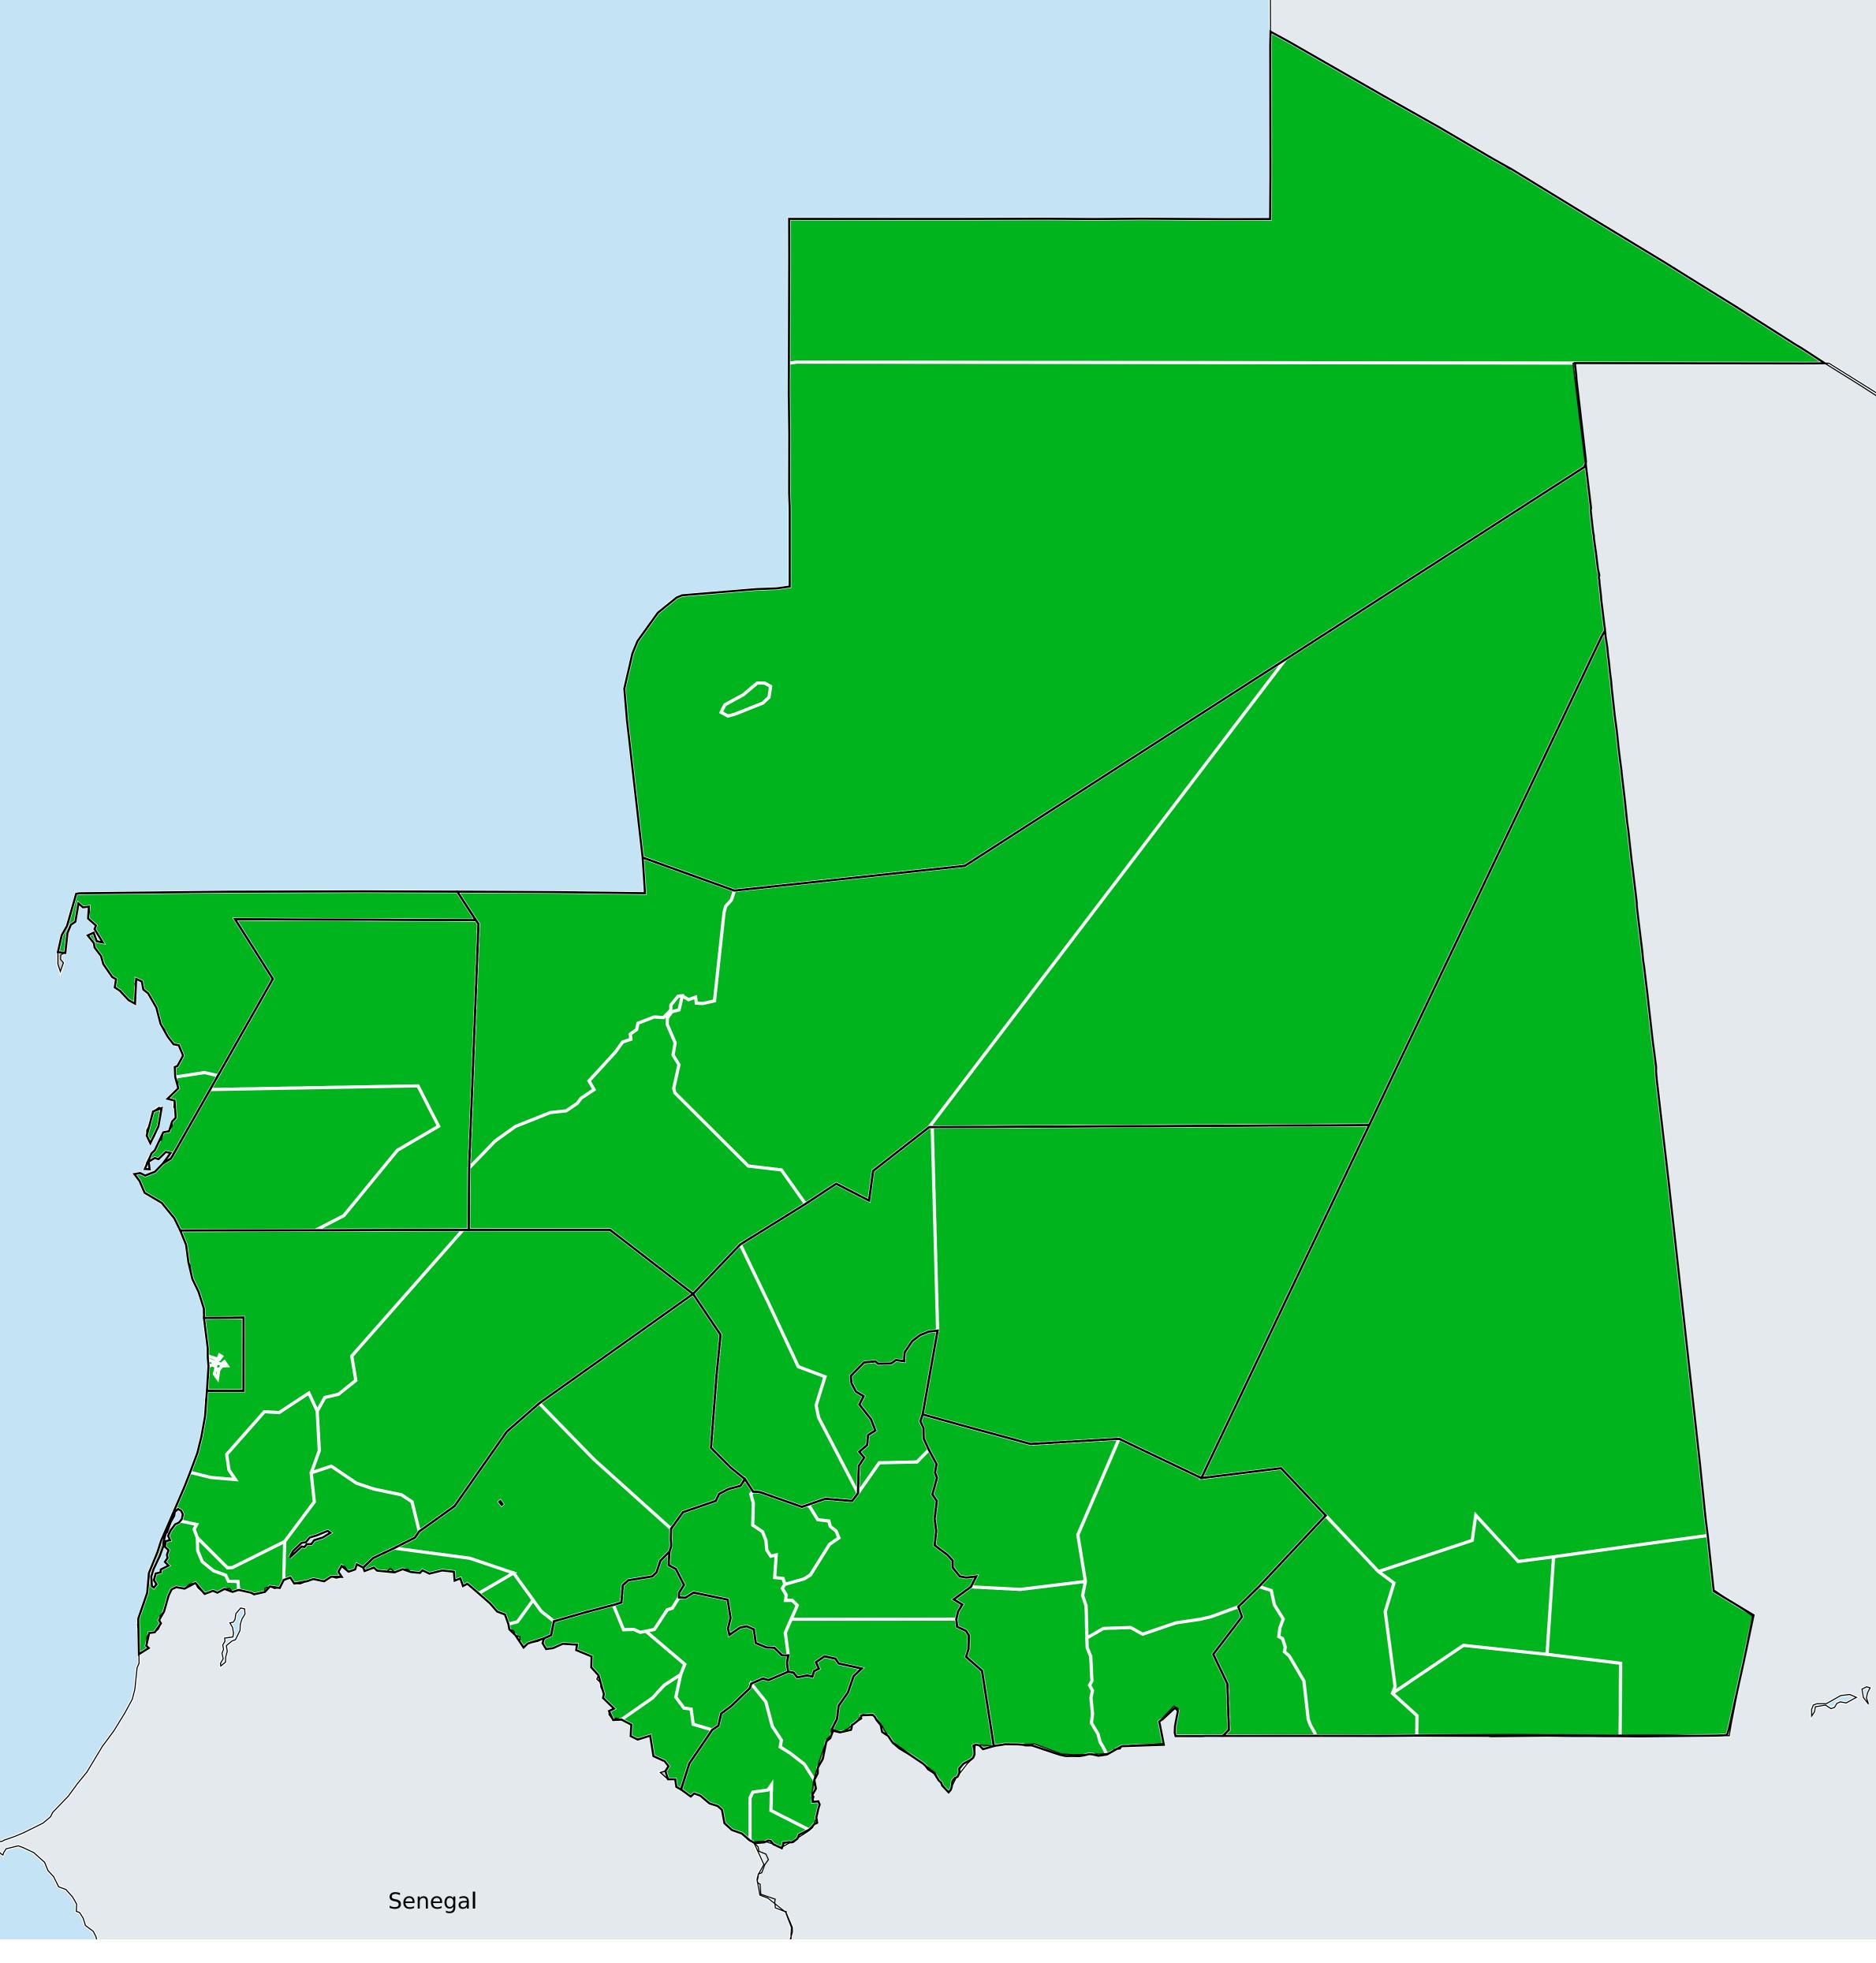

## Mauritania (2022) Therapeutic MDA/PC coverage of Onchocerciasis

## Onchocerciasis > MDA/PC coverage > Therapeutic coverage

Unknown / consider Oncho Elimination mapping Not suitable for Onchocerciasis < 80% coverage ≥80% coverage Unknown / under LF MDA MDA not delivered - Endemic MDA not delivered - under IA Under post-intervention surveillance No data available

Boundaries, names and designations used here do not imply expression of WHO opinion concerning the legal status of any country, territory or area, or of its authorities, or concerning delimitation of frontiers or boundaries. Dotted / dashed lines represent approximate border lines for which there may not yet be full agreement.