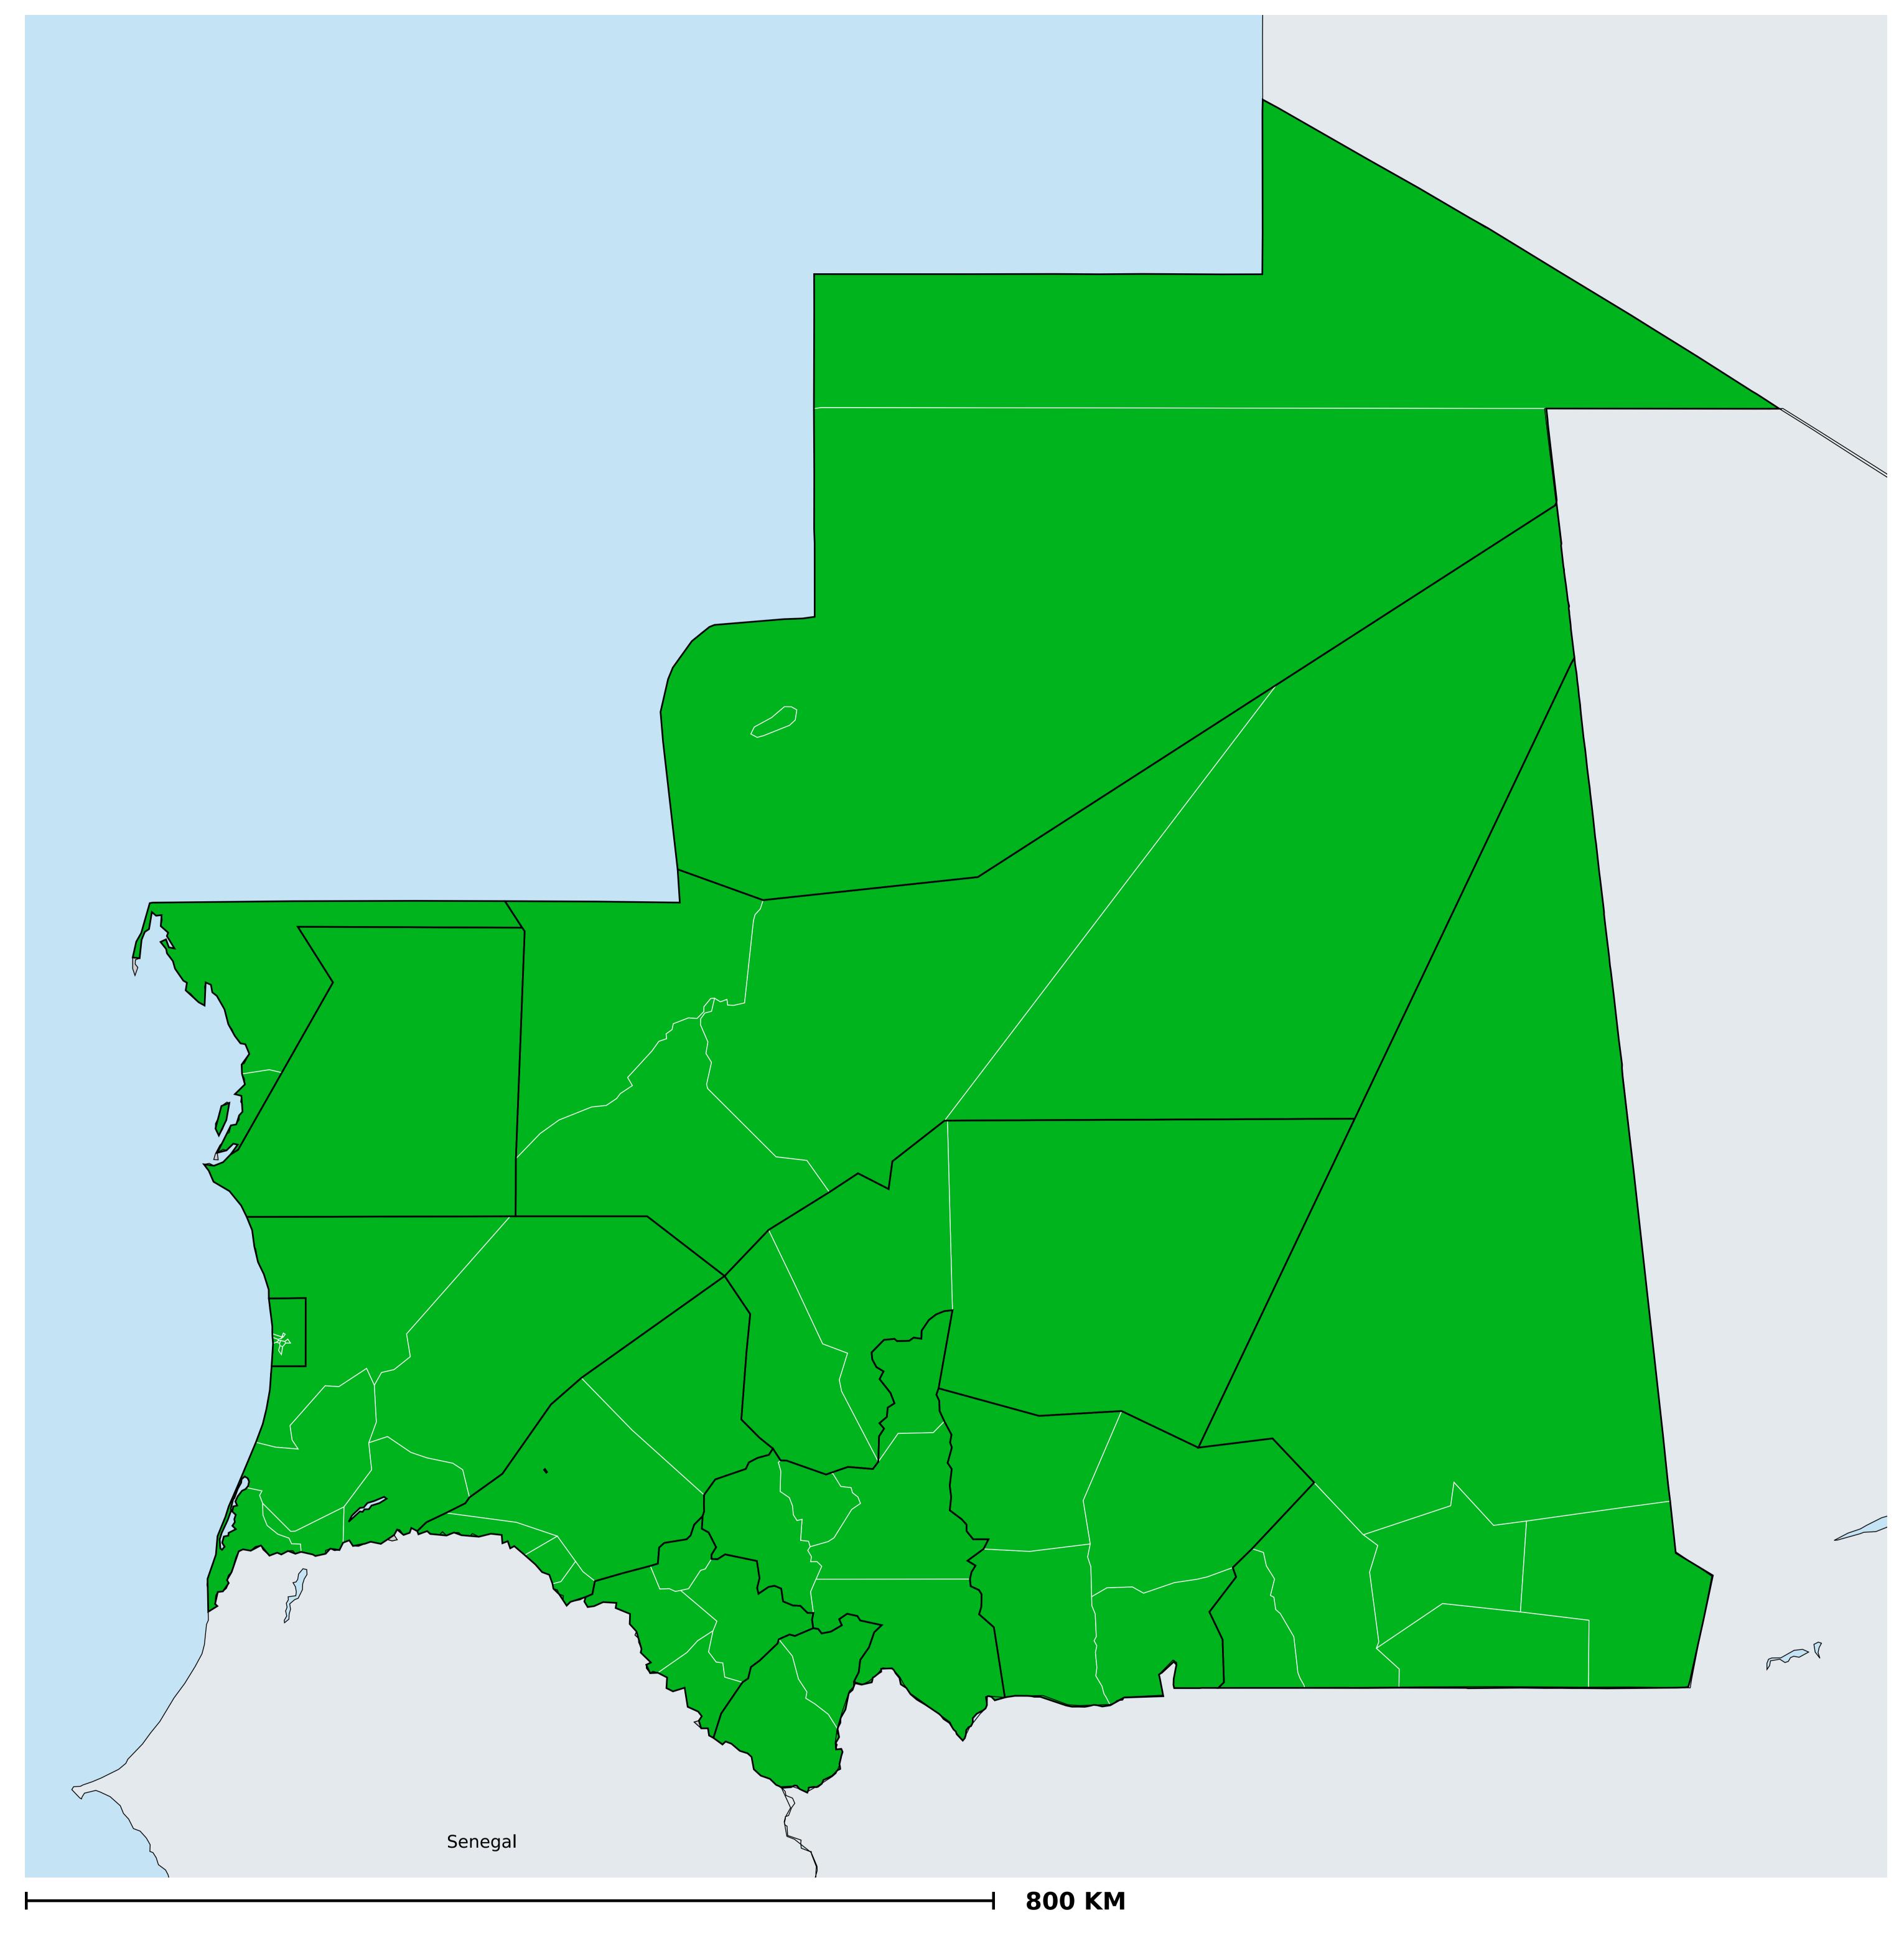

## Mauritania (2017)

## Therapeutic MDA/PC coverage of Onchocerciasis

Boundaries, names and designations used here do not imply expression of WHO opinion concerning the legal status of any country, territory or area, or of its authorities, or concerning delimitation of frontiers or boundaries. Dotted / dashed lines represent approximate border lines for which there may not yet be full agreement.

## Onchocerciasis > MDA/PC coverage > Therapeutic coverage

Unknown / consider Oncho Elimination mapping
Not suitable for Onchocerciasis
< 80% coverage
≥80% coverage
Unknown / under LF MDA
MDA not delivered - Endemic
Under post-intervention surveillance
No data available