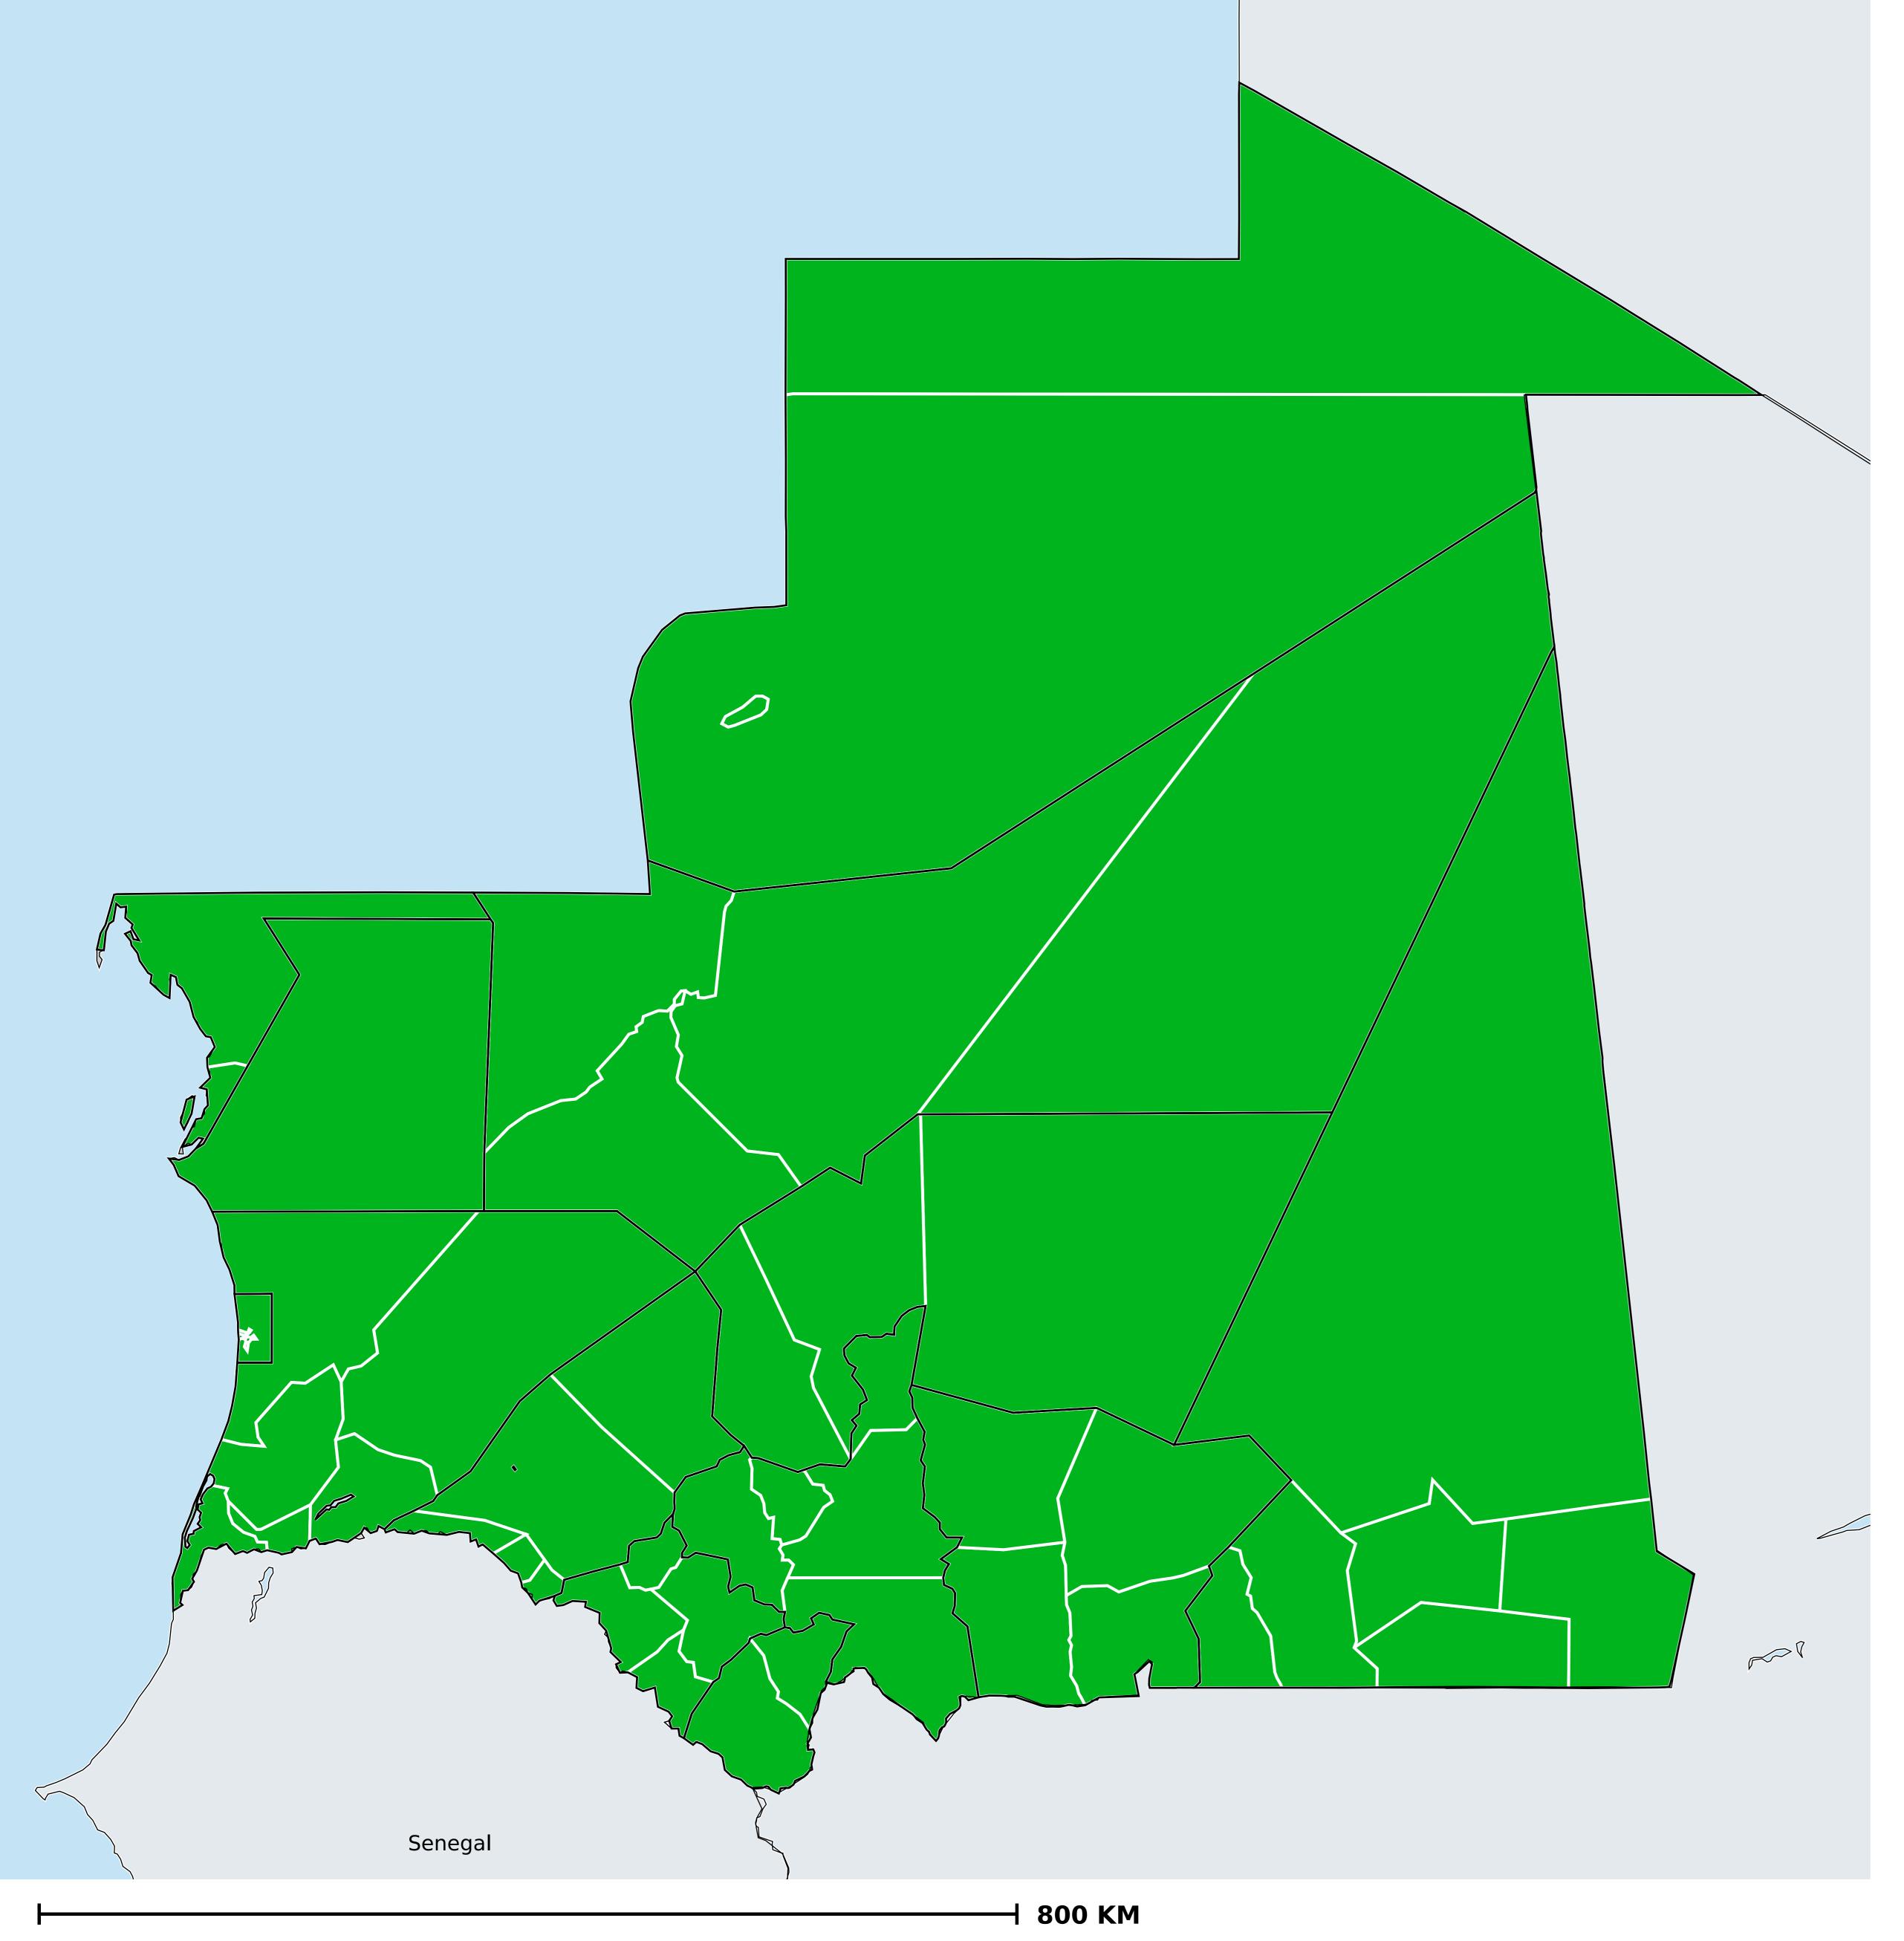

## Mauritania (2017)

## Therapeutic MDA/PC coverage of Onchocerciasis

Onchocerciasis > MDA/PC coverage > Therapeutic coverage

Unknown / consider Oncho Elimination mapping

Not suitable for Onchocerciasis

< 80% coverage

≥80% coverage

Unknown / under LF MDA

MDA not delivered - Endemic

Under post-intervention surveillance

No data available

Boundaries, names and designations used here do not imply expression of WHO opinion concerning the legal status of any country, territory or area, or of its authorities, or concerning delimitation of frontiers or boundaries. Dotted / dashed lines represent approximate border lines for which there may not yet be full agreement.