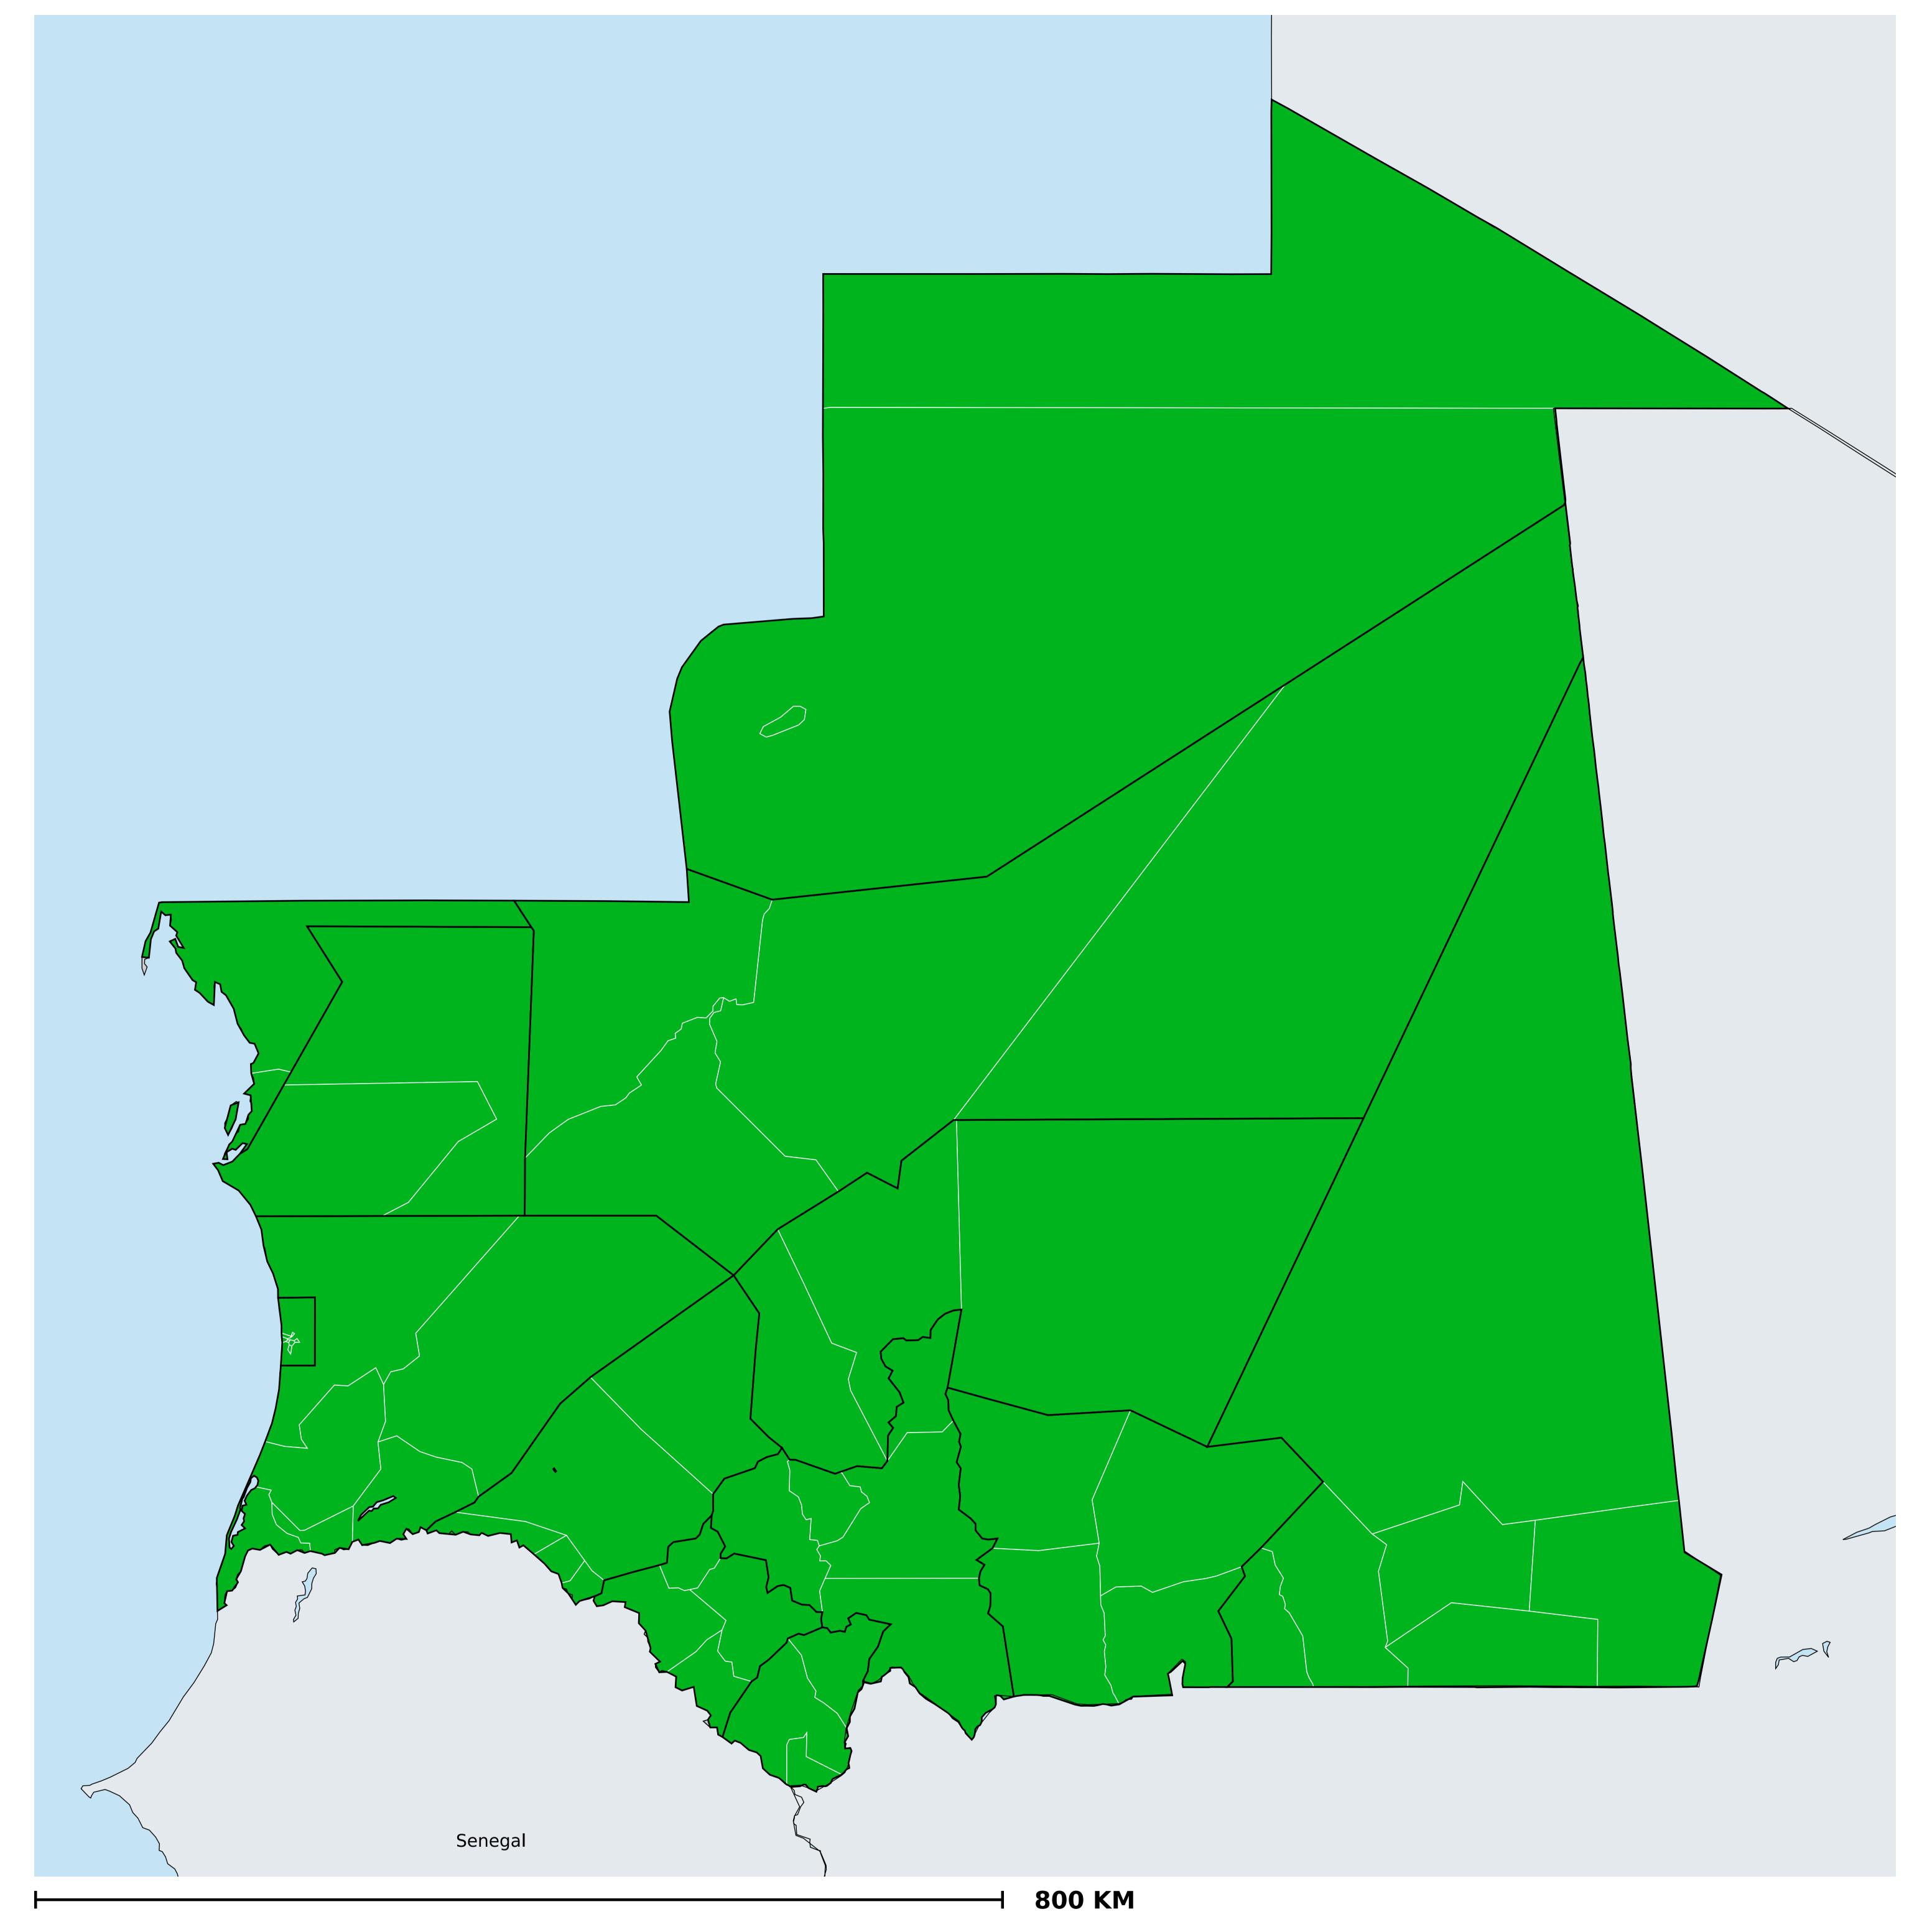

## Mauritania (2022)

## Geographic MDA/PC coverage of Onchocerciasis

Boundaries, names and designations used here do not imply expression of WHO opinion concerning the legal status of any country, territory or area, or of its authorities, or concerning delimitation of frontiers or boundaries. Dotted / dashed lines represent approximate border lines for which there may not yet be full agreement.

## Onchocerciasis > MDA/PC coverage > Geographic coverage

Unknown / consider Oncho Elimination mapping
Not suitable for Onchocerciasis
Unknown (under LF MDA)
MDA delivered
MDA not delivered - Endemic
MDA not delivered - under IA
Under post-intervention surveillance
No data available