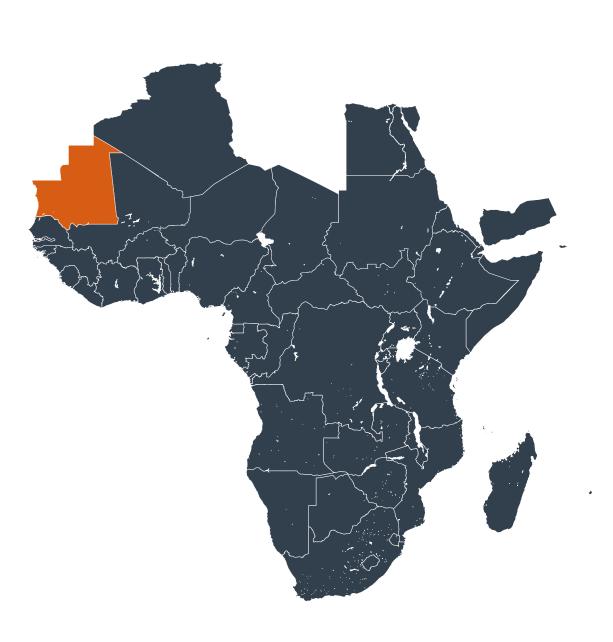

## Senegal **⊢** 800 KM

## Mauritania (2022)

## Geographic MDA/PC coverage of Onchocerciasis

Onchocerciasis > MDA/PC coverage > Geographic coverage

Unknown / consider Oncho Elimination mapping

Not suitable for Onchocerciasis

Unknown (under LF MDA)

MDA delivered

MDA not delivered - Endemic

MDA not delivered - under IA

Under post-intervention surveillance

No data available

Boundaries, names and designations used here do not imply expression of WHO opinion concerning the legal status of any country, territory or area, or of its authorities, or concerning delimitation of frontiers or boundaries. Dotted / dashed lines represent approximate border lines for which there may not yet be full agreement.

## **Data Source:**

Data provided by health ministries to ESPEN through WHO reporting processes. All reasonable precautions have been taken to verify this information

Copyright 2024 WHO. All rights reserved. Generated 25 January 2024