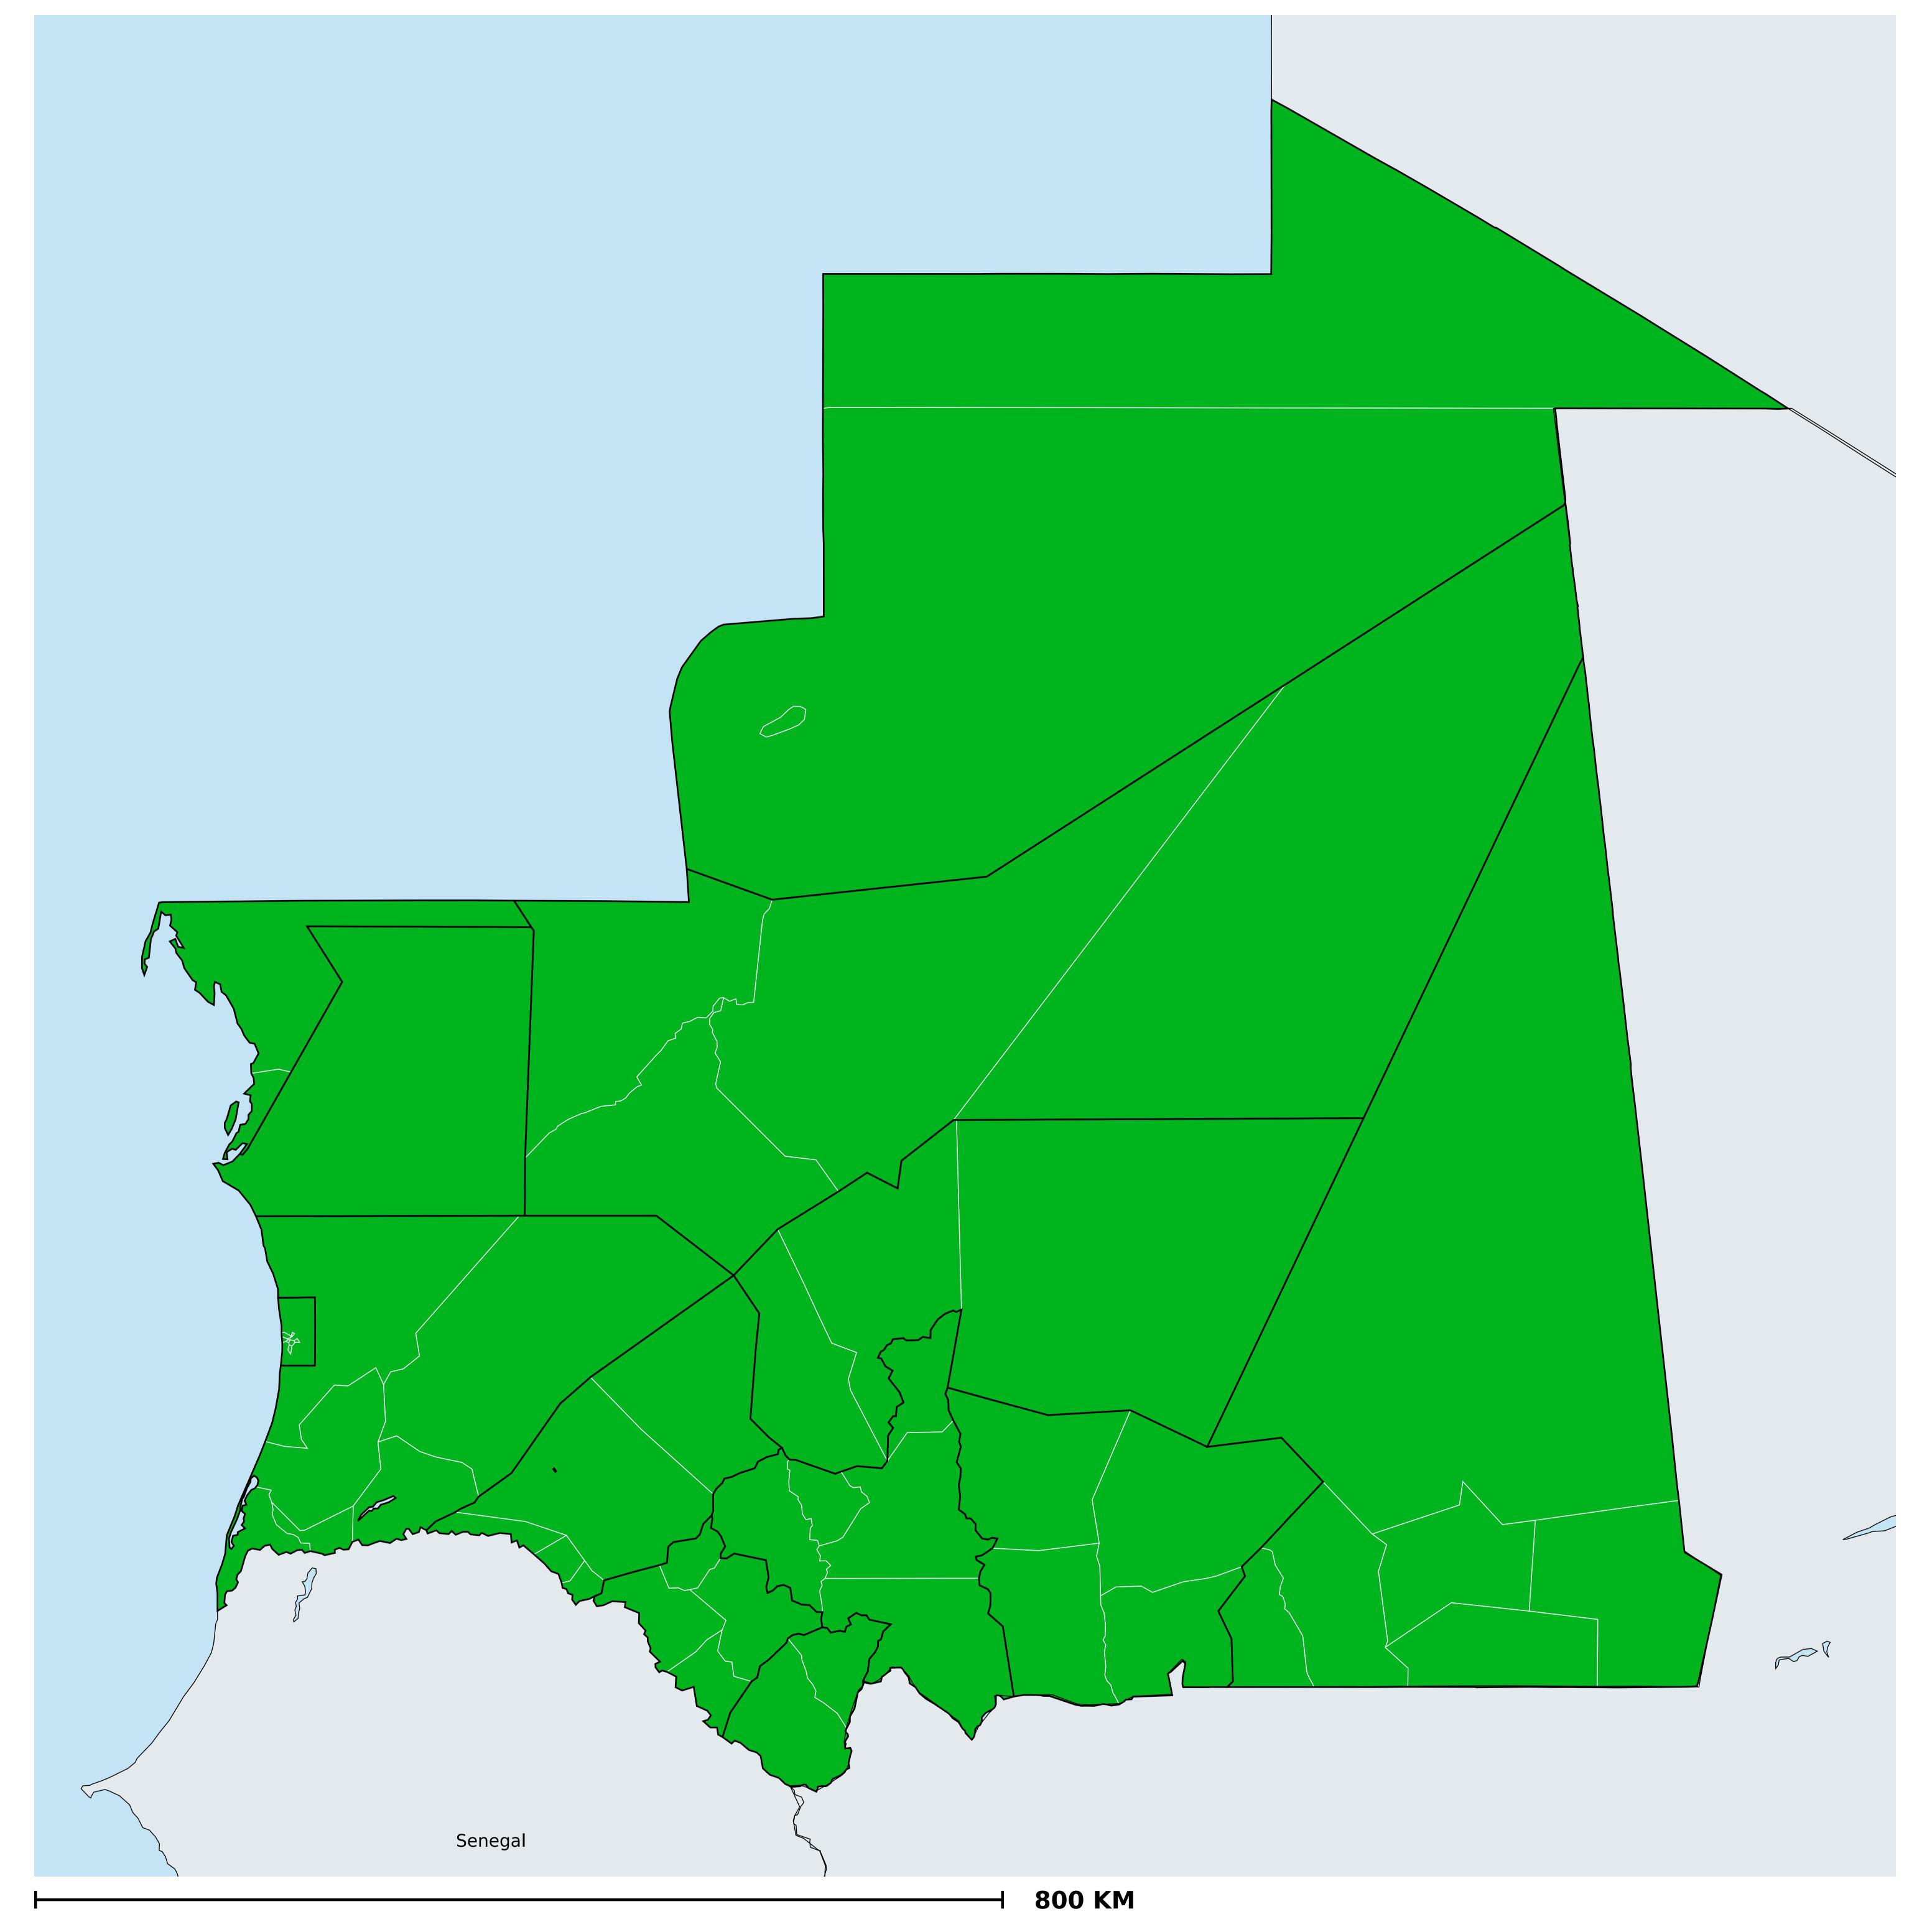

## Mauritania (2014)

## Geographic MDA/PC coverage of Onchocerciasis

Boundaries, names and designations used here do not imply expression of WHO opinion concerning the legal status of any country, territory or area, or of its authorities, or concerning delimitation of frontiers or boundaries. Dotted / dashed lines represent approximate border lines for which there may not yet be full agreement.

## Onchocerciasis > MDA/PC coverage > Geographic coverage

Unknown / consider Oncho Elimination mapping
Not suitable for Onchocerciasis
Unknown (under LF MDA)
MDA delivered
MDA not delivered - Endemic
Under post-intervention surveillance
No data available