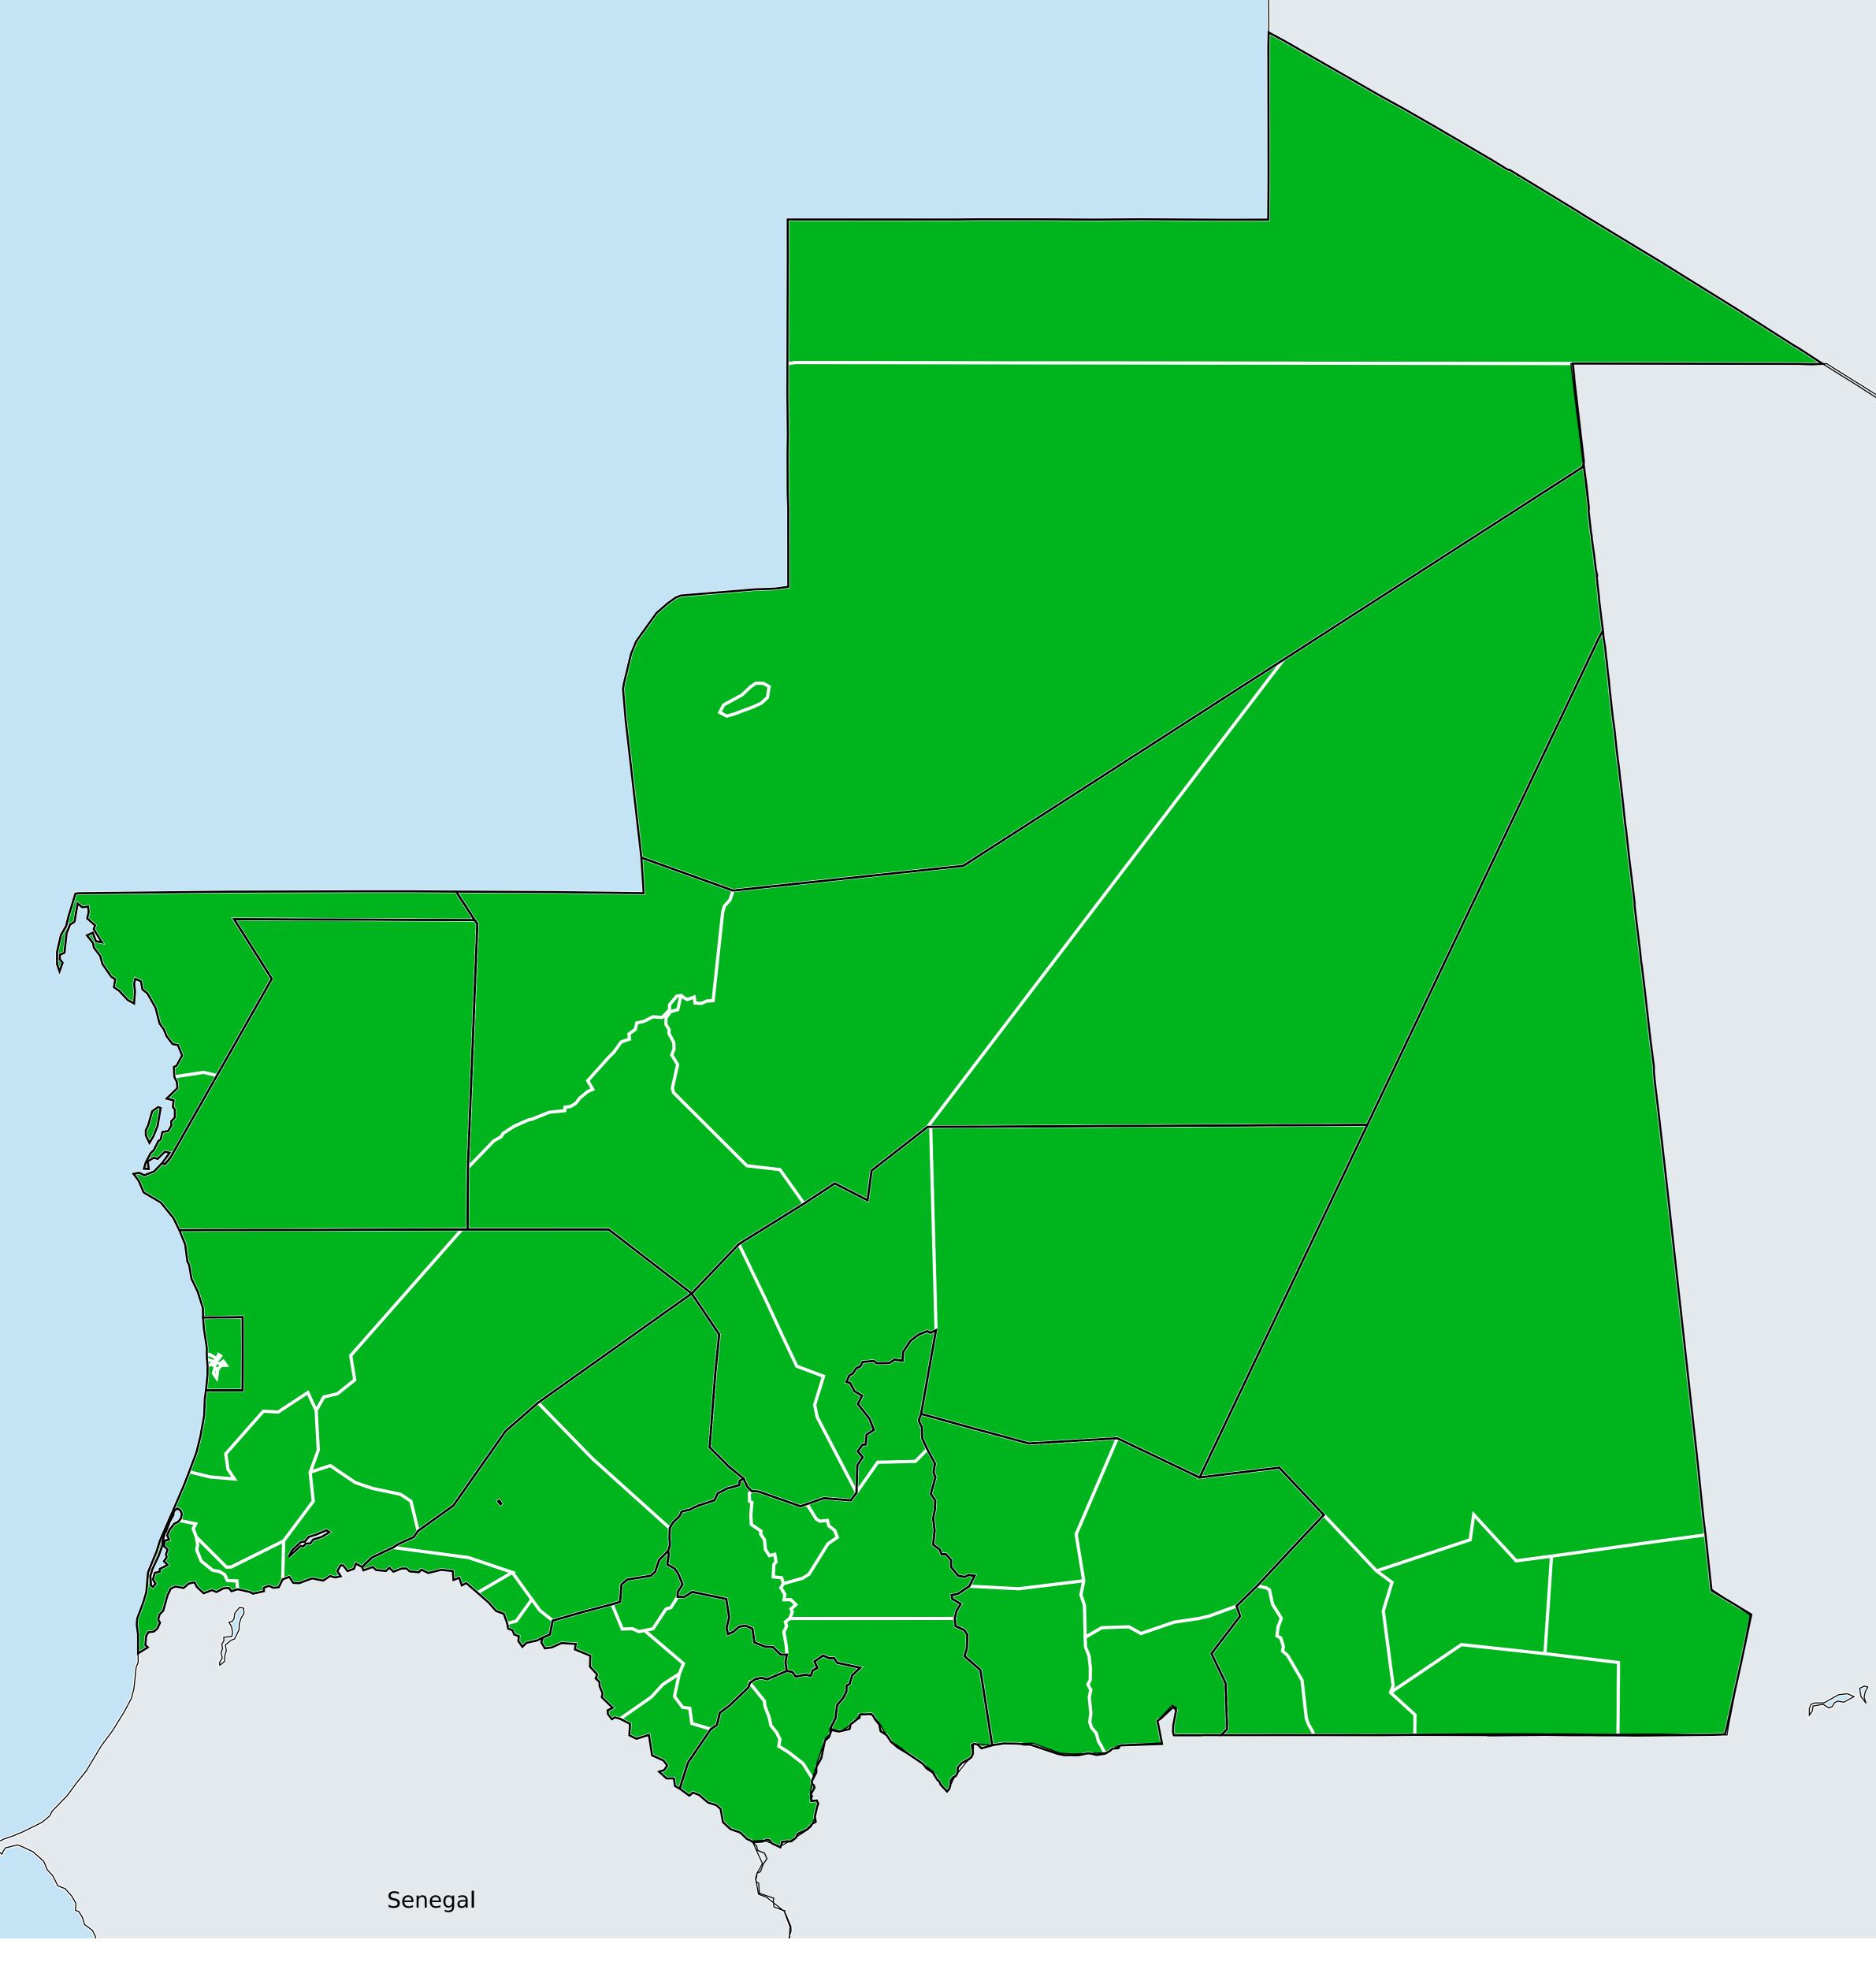

## Mauritania (2014) Geographic MDA/PC coverage of Onchocerciasis

## Onchocerciasis > MDA/PC coverage > Geographic coverage

Unknown / consider Oncho Elimination mapping Not suitable for Onchocerciasis Unknown (under LF MDA) MDA delivered MDA not delivered - Endemic Under post-intervention surveillance No data available

Boundaries, names and designations used here do not imply expression of WHO opinion concerning the legal status of any country, territory or area, or of its authorities, or concerning delimitation of frontiers or boundaries. Dotted / dashed lines represent approximate border lines for which there may not yet be full agreement.