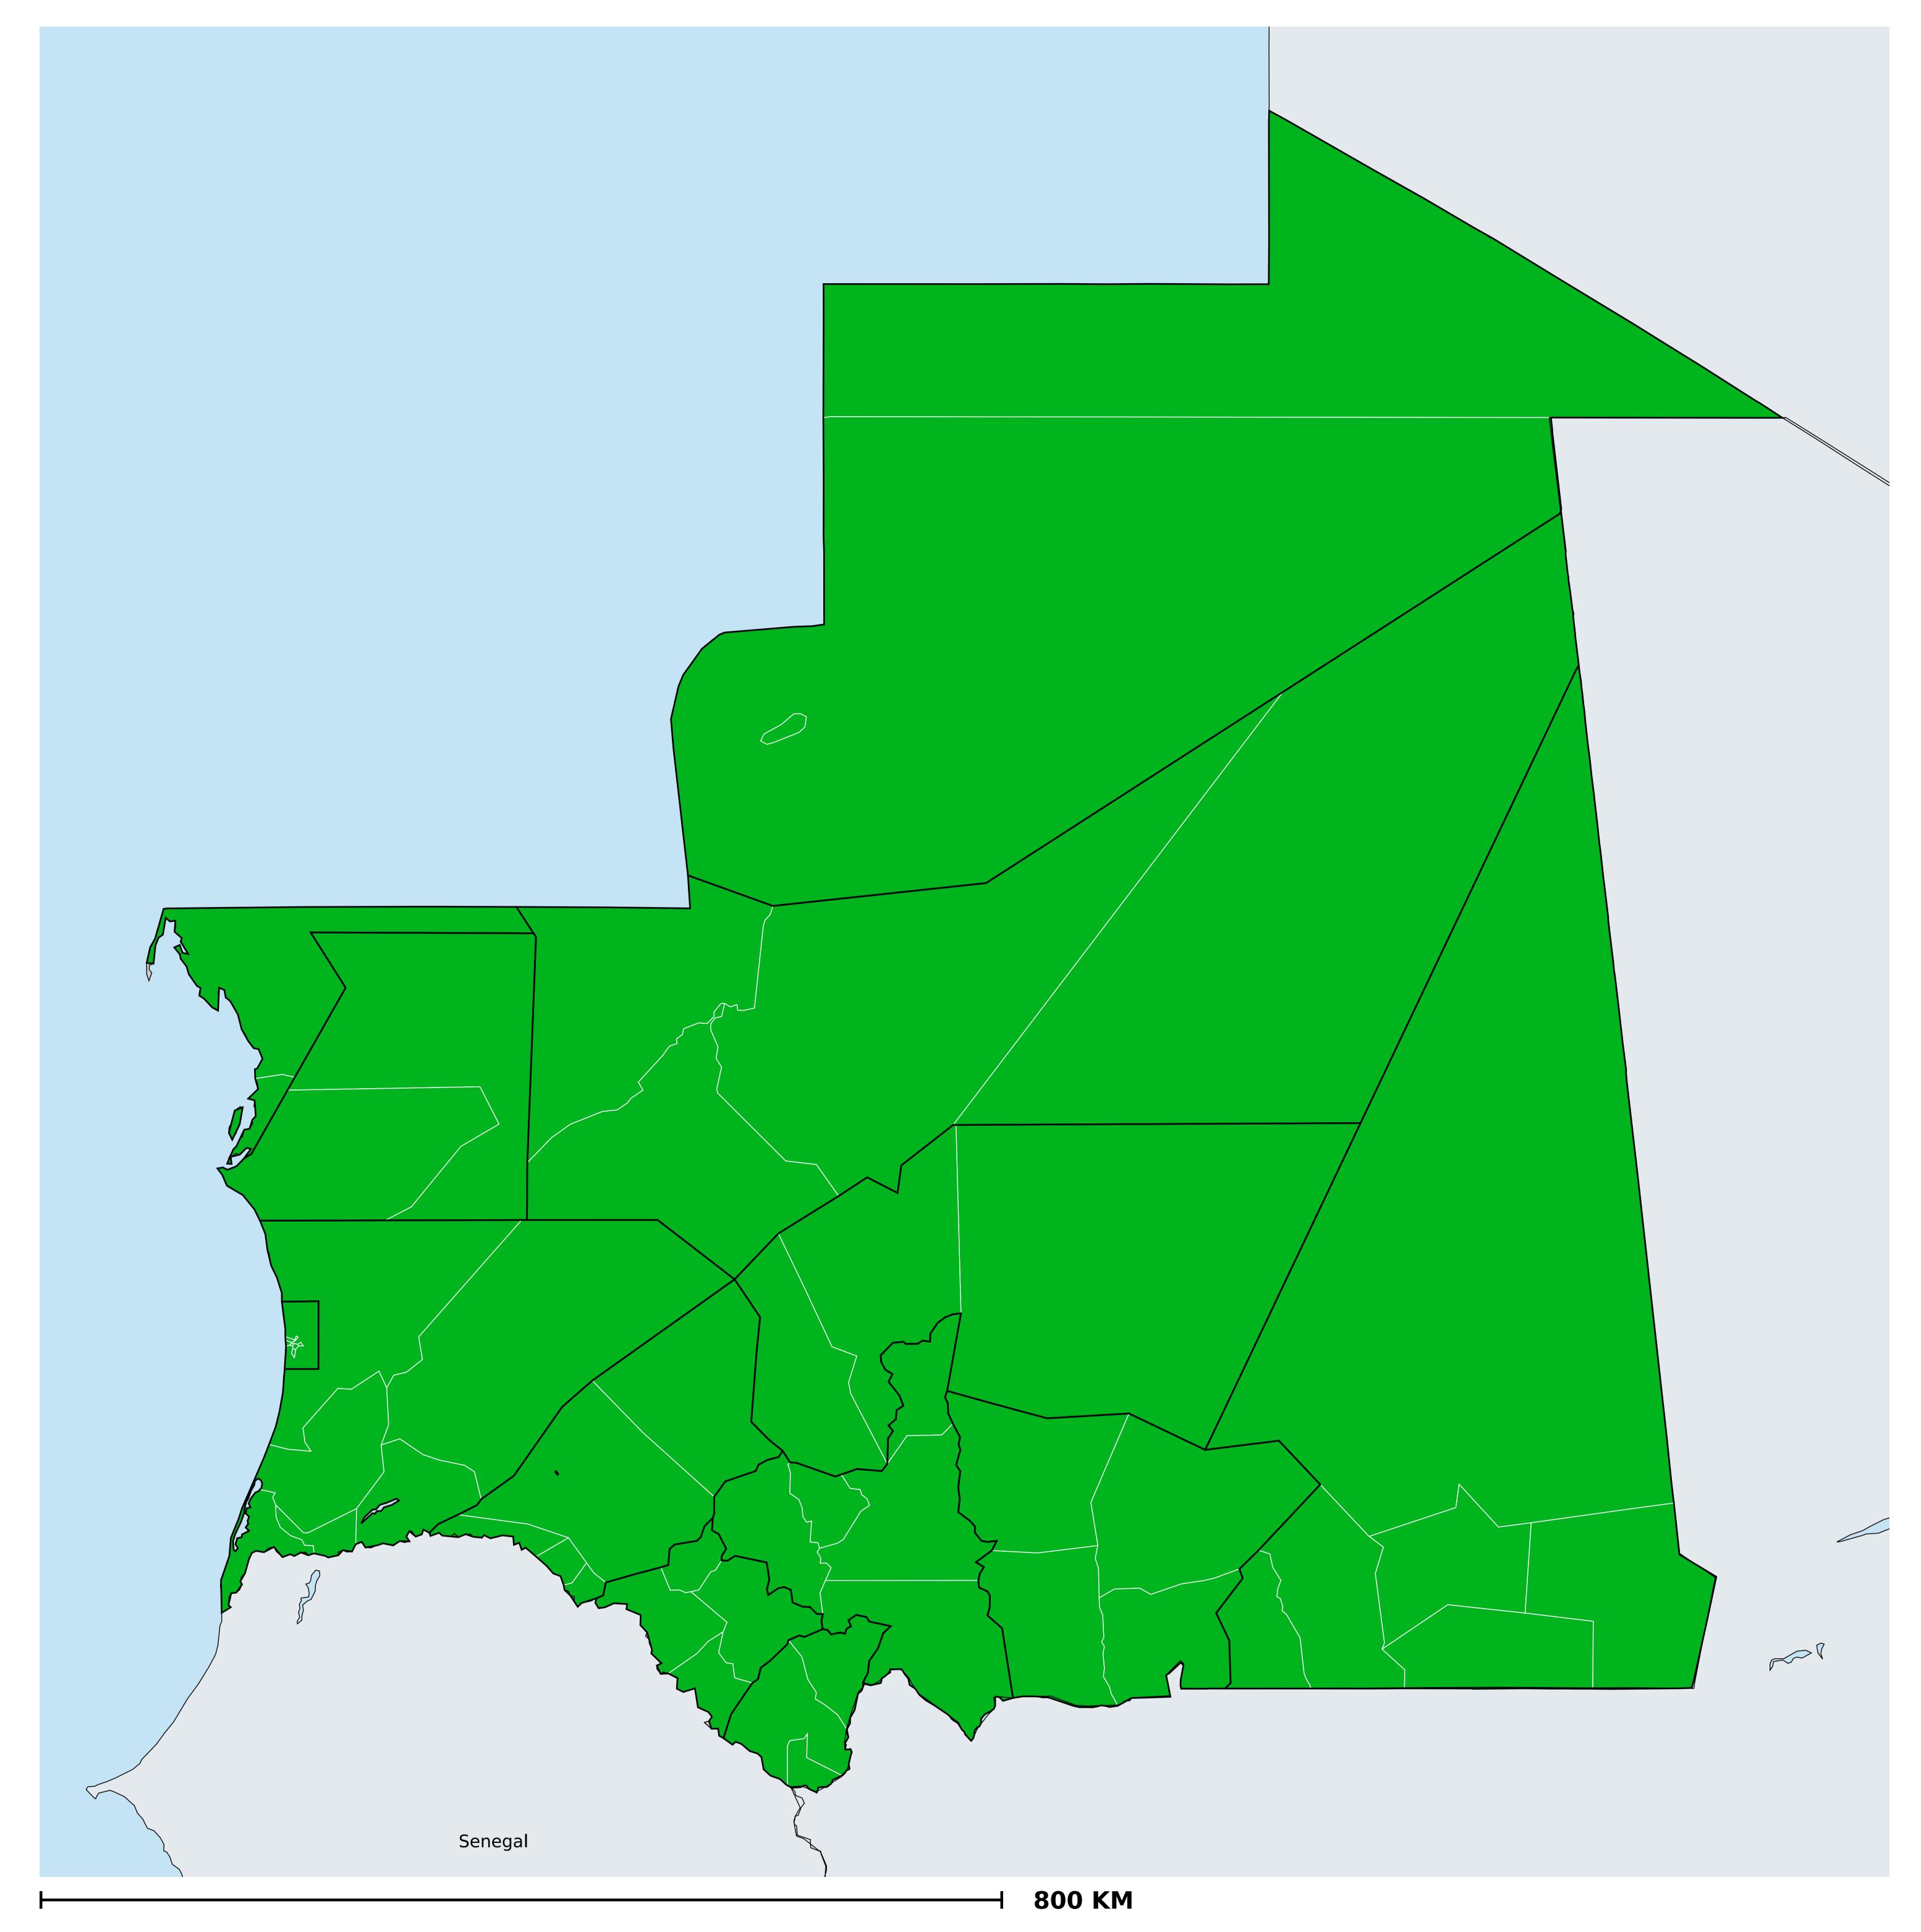

## Mauritania (2021)

## Status of Onchocerciasis Elimination

Boundaries, names and designations used here do not imply expression of WHO opinion concerning the legal status of any country, territory or area, or of its authorities, or concerning delimitation of frontiers or boundaries. Dotted / dashed lines represent approximate border lines for which there may not yet be full agreement.

## Onchocerciasis > Endemicity

Not suitable for Onchocerciasis

Endemic (requiring MDA)

Endemic (pending IA)

Unknown (under LF MDA)

Under post-intervention surveillance

Unknown (consider Oncho Elimination Mapping)