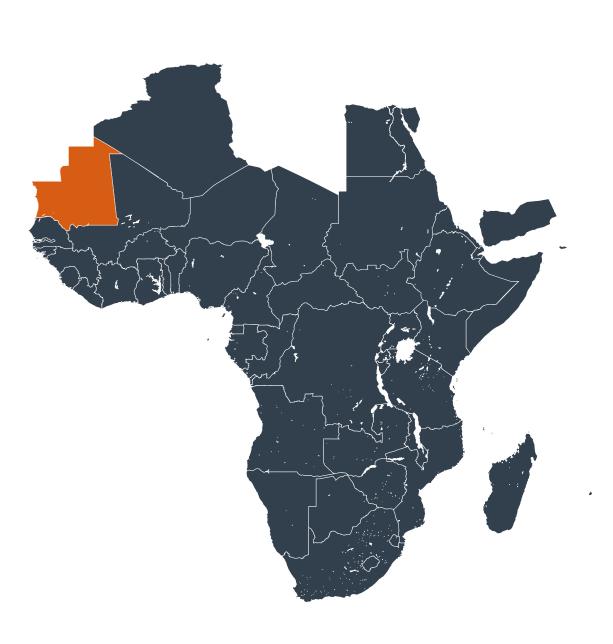

# Senegal **⊢** 800 KM

# Mauritania (2021)

## Status of Onchocerciasis Elimination

### Onchocerciasis > Endemicity

Not suitable for Onchocerciasis
Endemic (requiring MDA)

Endemic (pending IA)

Unknown (under LF MDA)

Under post-intervention surveillance

Unknown (consider Oncho Elimination Mapping)

No data available

Boundaries, names and designations used here do not imply expression of WHO opinion concerning the legal status of any country, territory or area, or of its authorities, or concerning delimitation of frontiers or boundaries. Dotted / dashed lines represent approximate border lines for which there may not yet be full agreement.

### **Data Source:**

Data provided by health ministries to ESPEN through WHO reporting processes. All reasonable precautions have been taken to verify this information

Copyright 2024 WHO. All rights reserved. Generated 25 January 2024