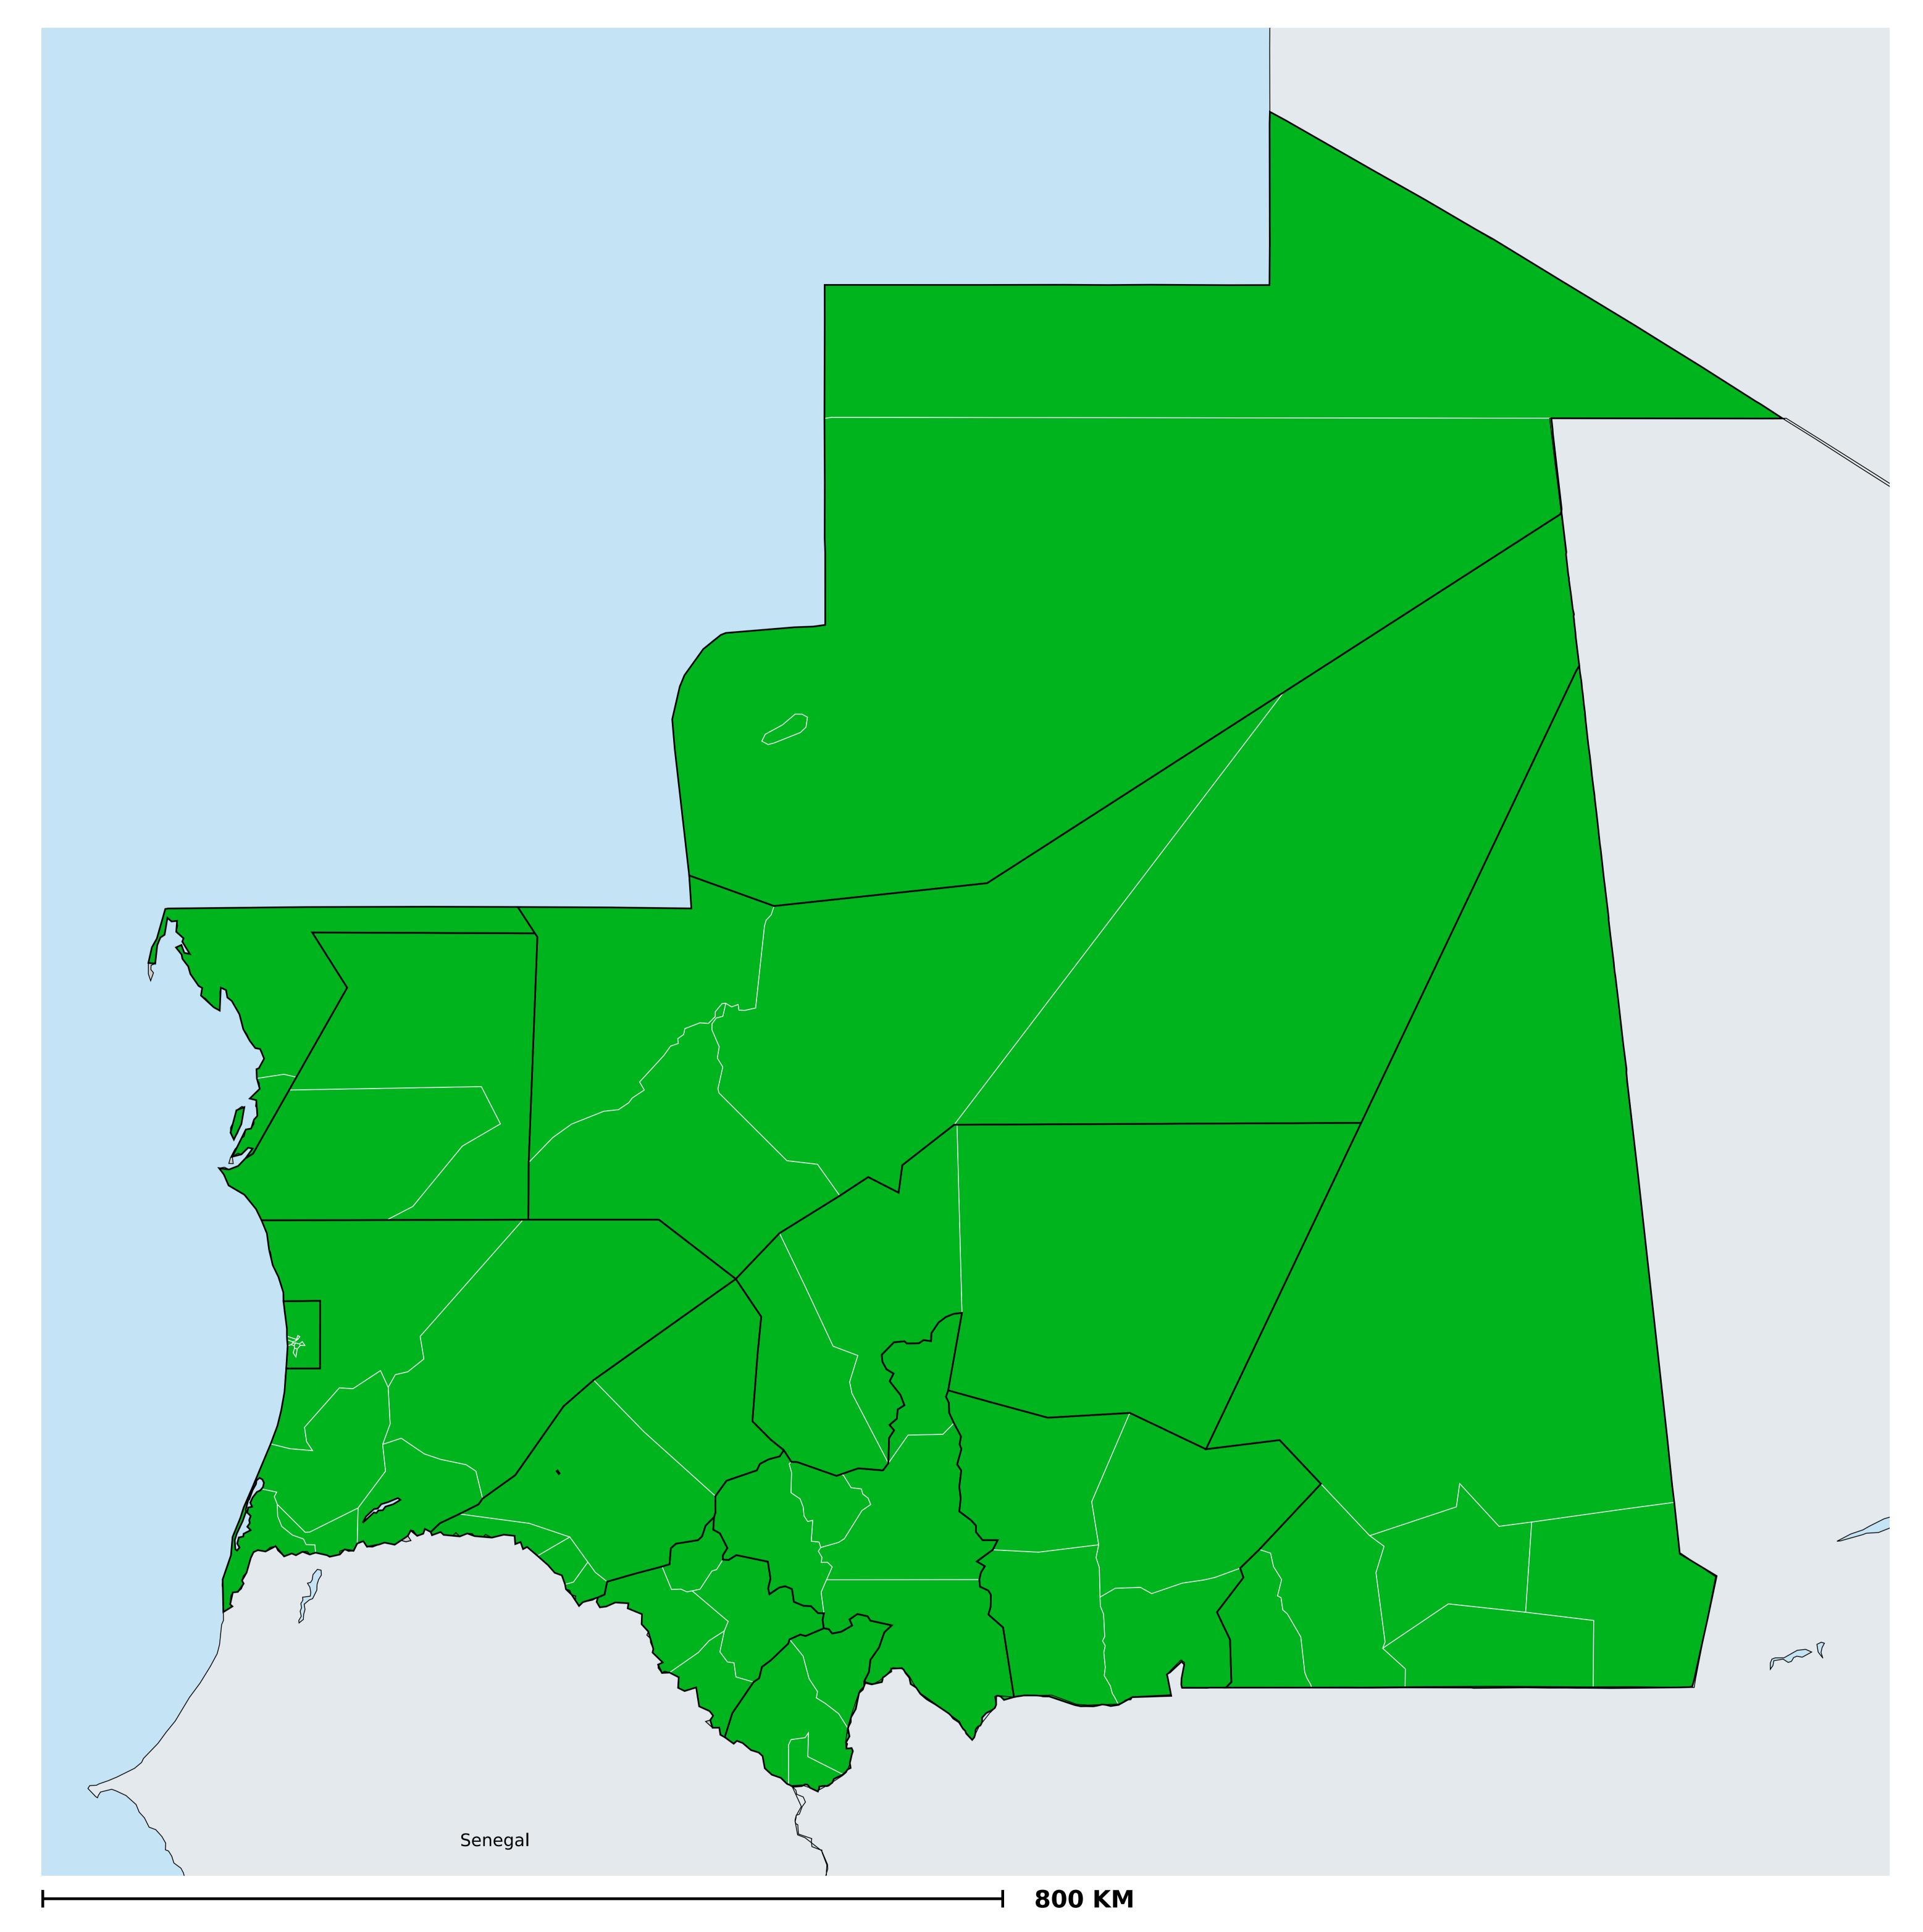

## Mauritania (2020)

## Status of Onchocerciasis Elimination

Boundaries, names and designations used here do not imply expression of WHO opinion concerning the legal status of any country, territory or area, or of its authorities, or concerning delimitation of frontiers or boundaries. Dotted / dashed lines represent approximate border lines for which there may not yet be full agreement.

## Onchocerciasis > Endemicity

Not suitable for Onchocerciasis

Endemic (requiring MDA)

Unknown (under LF MDA)

Under post-intervention surveillance

Unknown (consider Oncho Elimination Mapping)

No data available