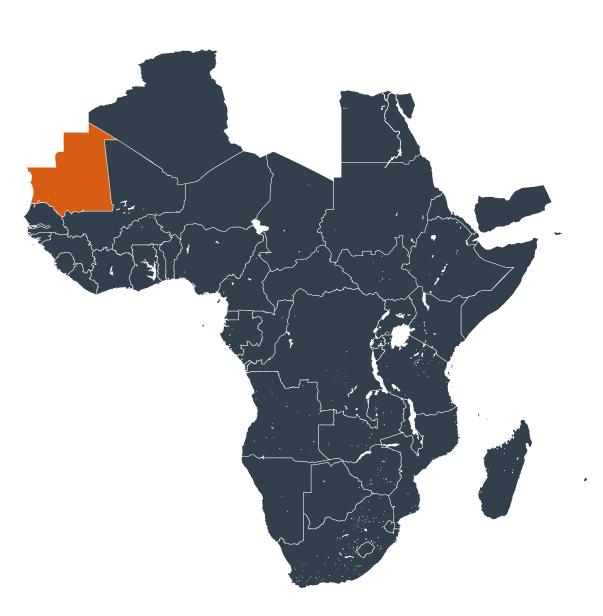

# Mauritania (2020)

## Status of Onchocerciasis Elimination

### Onchocerciasis > Endemicity

No data available

Not suitable for Onchocerciasis
Endemic (requiring MDA)
Unknown (under LF MDA)
Under post-intervention surveillance
Unknown (consider Oncho Elimination Mapping)

Boundaries, names and designations used here do not imply expression of WHO opinion concerning the legal status of any country, territory or area, or of its authorities, or concerning delimitation of frontiers or boundaries. Dotted / dashed lines represent approximate border lines for which there may not yet be full agreement.

### **Data Source:**

Data provided by health ministries to ESPEN through WHO reporting processes. All reasonable precautions have been taken to verify this information

Copyright 2023 WHO. All rights reserved. Generated 19 September 2023