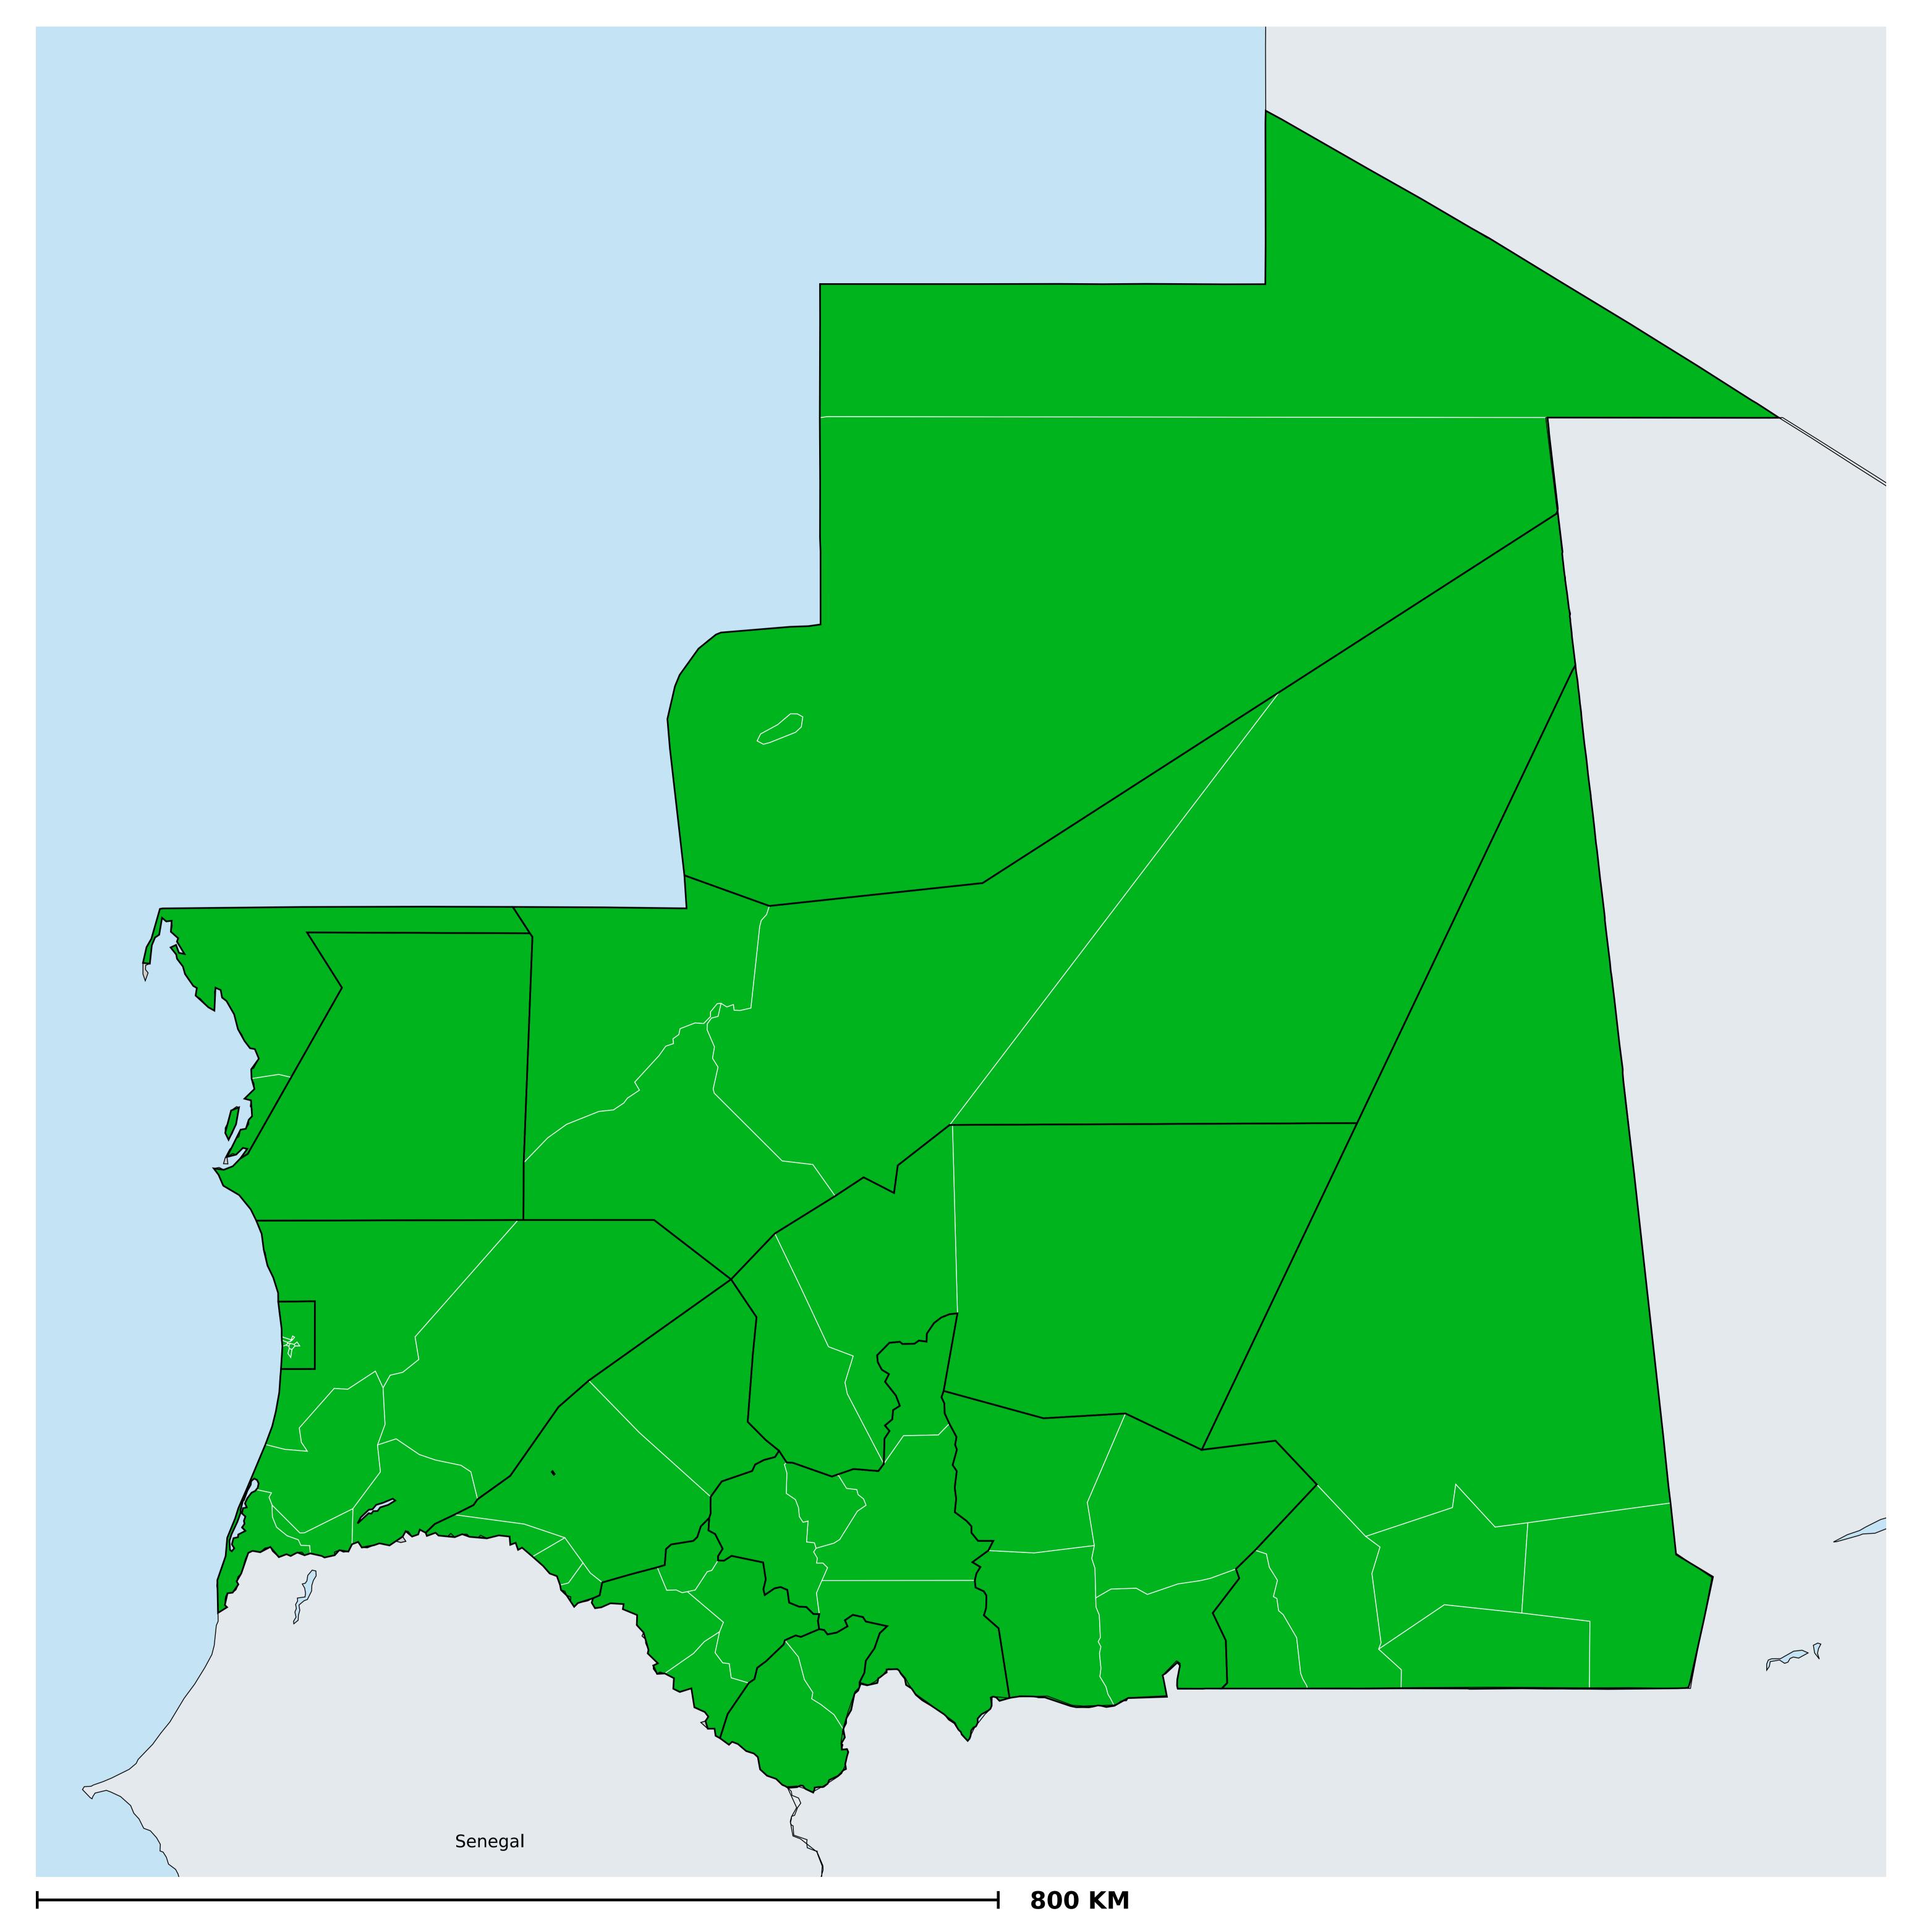

## Mauritania (2017)

## Status of Onchocerciasis Elimination

Boundaries, names and designations used here do not imply expression of WHO opinion concerning the legal status of any country, territory or area, or of its authorities, or concerning delimitation of frontiers or boundaries. Dotted / dashed lines represent approximate border lines for which there may not yet be full agreement.

## Onchocerciasis > Endemicity

Not suitable for Onchocerciasis

Endemic (requiring MDA)

Unknown (under LF MDA)

Under post-intervention surveillance

Unknown (consider Oncho Elimination Mapping)

No data available